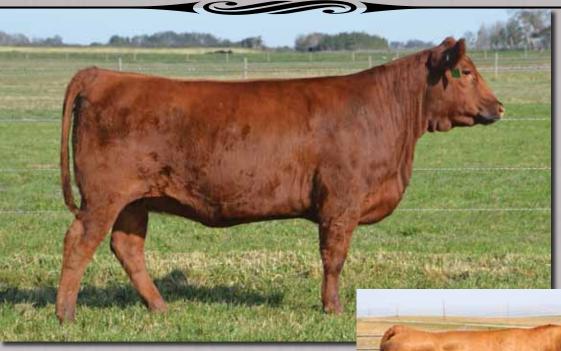

### **BABY BLACK PRE LUCY 506S**

Tattoo: DSL 506S Birth date: January 01 2006 Registration #1336685

B/R NEW DESIGN 036 G A R PREDESTINED AMF CAF NHF G A R EXT 4206

SITZ TRAVELER 043 ROYAL LUCY DRCC 1068L THOMAS LUCY 6064 V D A R NEW TREND 315 B/R BLACKCAP EMPRESS 76 N BAR EMULATION EXT G A R 6807 TRAVELER 1432

TRAVELER 124 G D A R SITZ EVERELDA ENTENSE 1137 RR TRAVELER 5204 THOMAS LUCY 4637

PD's | BW +3.4 | WW +48 | YW +83 | Milk +31

Lucy 506S is a hard donor to part with. She is that perfect blend of maternal traits and shear mass and power. If you need a donor that has the ability to raise herd bulls year after year then Lucy 506S is the answer to your prayers. Have a good look at her EPD's and you will see the following: Top 1% Milk, Top 2% TM, Top 10% REA and Top 2% Marbling. *Sells open and ready to flush.* 