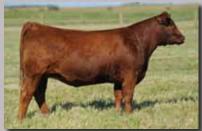

### **RED SOO LINE BIRDIE 7034**

Tattoo: SOO 34T Birth date: January 16 2007 Registration #1397312

RED FABULOUS FRONT LINE 315N RED FINE LINE REWARD 6R RED FINE LINE KARAMA 65L

RED MESSMER JULIAN 9486 RED LPC BIRDIE JULIA RED LPC BIRDIE 3Y RED MEADOW CK 904 52K
RED CRESCENT CREEK ANNIE 1G
RED BLUE SPR ROBIN HOOD 104E
RED FAIRMAC KARAMA 126G
RED BECKTON JULIAN BA13 G
RED MESSMER NATALIE 9141
RED MAC LEADER 41R
RED LPC BIRDIE 16U

EPD's | BW -0.4 | WW +53 | YW +73 | Milk +16

Daughter of Birdie by Cash sold in last year's sale to TC Reds - Wisconsin

Birdie 34T is a donor that is hard to fault. Check out her great udder, powerful hip and then check out the tremendous rib shape off her top, and how huge she is in her fore rib. We sold a Red Corner Creek Cash 2R daughter in the 2011 Genetics in Motion sale to TC Reds, Wisconsin. Exposed to Red Corner Creek Cash 2R May 30 – Aug 20 Owned with SooLine Cattle Co.