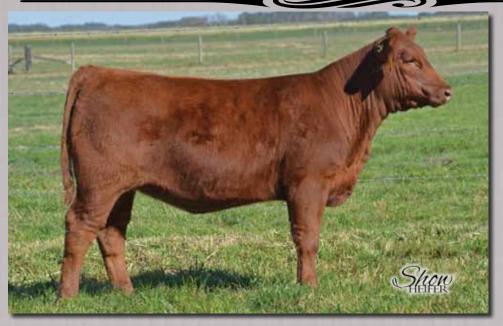

### **RED BLAIR'S ELORA 23T**

Tattoo: BBC 23T Birth date: March 13 2007 Registration #1385822

RED COMPASS MULBERRY 449M RED FINE LINE MULBERRY 26P AMF OSF MAF RED DUS FAYETTE 8G

RED TER-RON MAMBO 28K RED JCC ELORA 201N RED CUTARM ELORA 824Z RED HR RAMBO ET 91K
RED BRYLOR MISS ROC 20H
RED SILVEIRAS REDFORD OSF
RED MC DOUGALL FAYETTE 59A
RED YY RED KNIGHT 640F OSF
RED ALDER ABG STAR DUST 8G
RED BULL POWER SS
RED CUTARM FLORA 408R

EPD's | BW -0.2 | WW +65 | YW +106 | Milk +14

The Elora family has a rich history at Jackson Cattle Company in Sedley. The dam Elora 201N is also a full sister to Elora 203N that Justin Morrison sold in the SooLine Cattle Co. dispersal to Wildcat Creek in Kansas. Elora 23T is a great Mulberry and is carrying the service of the great Red Corner Creek Cash 2R. Cash x Mulberry is fast becoming the most interesting mating across North America and we believe will be talked about at great length after Denver 2013. Check out the EPD's on this great female and imagine what she can do for you. Exposed to Red Corner Creek Cash 2R May 30 – Aug 20