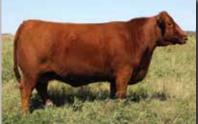

EPD's | BW -0.4 | WW +53 | YW +73 | Milk +16

Daughter of Birdie by Cash sold in last year's sale to TC Reds - Wisconsin

Birdie 34T is a donor that is hard to fault. Check out her great udder, powerful hip and then check out the tremendous rib shape off her top, and how huge she is in her fore rib. We sold a Red Corner Creek Cash 2R daughter in the 2011 Genetics in Motion sale to TC Reds, Wisconsin. Exposed to Red Corner Creek Cash 2R May 30 – Aug 20 Owned with SooLine Cattle Co.