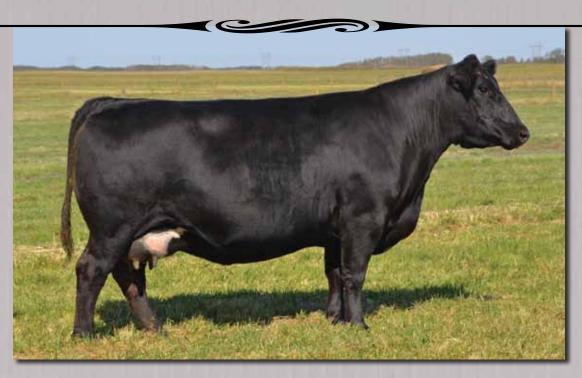

### **BABY BLACK PRE LUCY 506S**

Tattoo: DSL 506S Birth date: January 01 2006 Registration #1336685

B/R NEW DESIGN 036 G A R PREDESTINED AMF CAF NHF G A R EXT 4206

SITZ TRAVELER 043 ROYAL LUCY DRCC 1068L THOMAS LUCY 6064 V D A R NEW TREND 315 B/R BLACKCAP EMPRESS 76 N BAR EMULATION EXT G A R 6807 TRAVELER 1432

TRAVELER 124 G D A R SITZ EVERELDA ENTENSE 1137 RR TRAVELER 5204 THOMAS LUCY 4637

PD's | BW +3.4 | WW +48 | YW +83 | Milk +31

Lucy 506S is a hard donor to part with. She is that perfect blend of maternal traits and shear mass and power. If you need a donor that has the ability to raise herd bulls year after year then Lucy 506S is the answer to your prayers. Have a good look at her EPD's and you will see the following: Top 1% Milk, Top 2% TM, Top 10% REA and Top 2% Marbling. *Sells open and ready to flush.* 