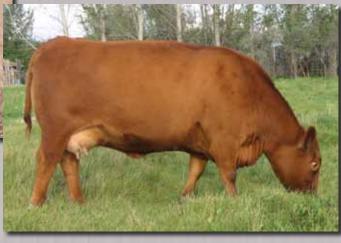

### **RED SOO LINE BIRDIE 7034**

Tattoo: SOO 34T Birth date: January 16 2007 Registration #1397312

RED FABULOUS FRONT LINE 315N RED FINE LINE REWARD 6R RED FINE LINE KARAMA 65L

RED MESSMER JULIAN 9486 RED LPC BIRDIE JULIA RED LPC BIRDIE 3Y RED MEADOW CK 904 52K
RED CRESCENT CREEK ANNIE 1G
RED BLUE SPR ROBIN HOOD 104E
RED FAIRMAC KARAMA 126G
RED BECKTON JULIAN BA13 G
RED MESSMER NATALIE 9141
RED MAC LEADER 41R
RED LPC BIRDIE 16U

EPD's | BW -0.4 | WW +53 | YW +73 | Milk +16

Daughter of Birdie by Cash sold in last year's sale to TC Reds - Wisconsin

Birdie 34T is a donor that is hard to fault. Check out her great udder, powerful hip and then check out the tremendous rib shape off her top, and how huge she is in her fore rib. We sold a Red Corner Creek Cash 2R daughter in the 2011 Genetics in Motion sale to TC Reds, Wisconsin. Exposed to Red Corner Creek Cash 2R May 30 – Aug 20 Owned with SooLine Cattle Co.