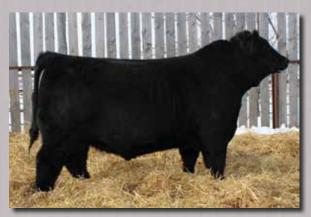

### **RED BLAIRS KURUBA 216Y**

Tattoo: BBC 216Y Birth date: February 08 2011 Registration #1644876

**RED TER-RON FULLY LOADED 540R** RED TER-RON RELOAD 703T AMF CAF NHF OSF MAF **RED TER-RON SAMARIA 103N** 

**RED PREMIER PATRIOT 16 RED GOLDEN DAWN KURUBA 24L RED GEIS KURUBA 5'92** 

**RED HEARTLAND KNIGHT CHARM 11L RED TER-RON GOLDIE 240L RED BRYLOR SENSATION 6L RED NDCC FARGO SAMARIA 103L** 

SAYRE PATRIOT **CAMILLA BELLE 54D RED KBJ SAM'S PROSPECTOR 133Z** THREE D KURUBA 36'86

BW +1.2 | WW +46 | YW +71 | Milk +13

Al'd to Red SooLine PowerEye 161X on May 24

Exposed to Red Ringstead Kargo 215U May 30th - Aug 15

Kuruba 216Y is deep made, good haired and big topped. She has a great pedigree with the likes of Kuruba 5'92, Premier Patriot and Reload himself. Her dam Kuruba 24L was one of the first donors we bought when we started in the Angus business. She came out of the All Al'D sale in Olds and has been in our donor program ever since. Mark her with a 5 star.