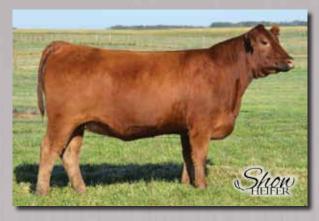

### **MVF MAY 183P**

Tattoo: ABA 183P Birth date: March 11 2004 Registration #1222367

F A R KRUGERRAND OF DONAMERE 490 F A R KRUGERRAND 410H AMF CAF NHF F A R ERIANNA 286F

CONNEALY DATELINE CAYMEN MAY 55'00 MVF MAY 80H

PD's | BW +5.1 | WW +54 | YW +102 | Milk +21

C H STACKER 7040 DONAMERE BACHEL BEAUTY 288 G M A R HI SPADE 039 F A R ERIANNA 481D

D H D TRAVELER 6807 EILA EILA OF CONANGA RITO 8094 PRAIRIELANE 2060 HENDERSON MAY 34'94 Daughter sold in 2011 Genetics in Motion Sale

May 183P earned a special place in our hearts last year when we lead off our bull sale with 8 two year old full brothers off 183P and Duff New Generation. There is no greater test of a female's value then her ability to produce herd bulls. Have a look at the perfect udder on May 183P and then look at her shear power, from her huge hip right through her perfectly shaped skull. May 183P is only available for sale because of the bank of embryo's we have put up on her. She comes with an incredible set of balanced EPD's and will become a leader in your program. Exposed Lees Latest Version May 30 – July 20 and BNC Game Changer July 21 – Aug 31