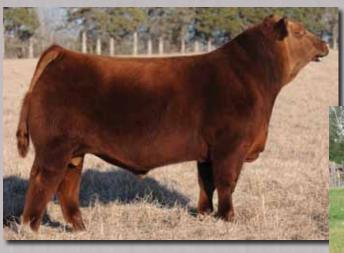

### **MVF MAY 183P**

Tattoo: ABA 183P Birth date: March 11 2004 Registration #1222367

F A R KRUGERRAND OF DONAMERE 490 F A R KRUGERRAND 410H AMF CAF NHF F A R ERIANNA 286F

CONNEALY DATELINE CAYMEN MAY 55'00 MVF MAY 80H

PD's | BW +5.1 | WW +54 | YW +102 | Milk +21

C H STACKER 7040 DONAMERE BACHEL BEAUTY 288 G M A R HI SPADE 039 F A R ERIANNA 481D

D H D TRAVELER 6807 EILA EILA OF CONANGA RITO 8094 PRAIRIELANE 2060 HENDERSON MAY 34'94 Daughter sold in 2011 Genetics in Motion Sale

May 183P earned a special place in our hearts last year when we lead off our bull sale with 8 two year old full brothers off 183P and Duff New Generation. There is no greater test of a female's value then her ability to produce herd bulls. Have a look at the perfect udder on May 183P and then look at her shear power, from her huge hip right through her perfectly shaped skull. May 183P is only available for sale because of the bank of embryo's we have put up on her. She comes with an incredible set of balanced EPD's and will become a leader in your program. Exposed Lees Latest Version May 30 – July 20 and BNC Game Changer July 21 – Aug 31