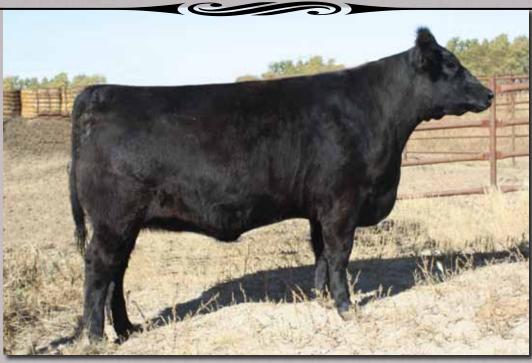

### **MVF MAY 183P**

Tattoo: ABA 183P Birth date: March 11 2004 Registration #1222367

F A R KRUGERRAND OF DONAMERE 490 F A R KRUGERRAND 410H AMF CAF NHF F A R ERIANNA 286F

CONNEALY DATELINE CAYMEN MAY 55'00 MVF MAY 80H

PD's | BW +5.1 | WW +54 | YW +102 | Milk +21

C H STACKER 7040 DONAMERE BACHEL BEAUTY 288 G M A R HI SPADE 039 F A R ERIANNA 481D

D H D TRAVELER 6807 EILA EILA OF CONANGA RITO 8094 PRAIRIELANE 2060 HENDERSON MAY 34'94 Daughter sold in 2011 Genetics in Motion Sale

May 183P earned a special place in our hearts last year when we lead off our bull sale with 8 two year old full brothers off 183P and Duff New Generation. There is no greater test of a female's value then her ability to produce herd bulls. Have a look at the perfect udder on May 183P and then look at her shear power, from her huge hip right through her perfectly shaped skull. May 183P is only available for sale because of the bank of embryo's we have put up on her. She comes with an incredible set of balanced EPD's and will become a leader in your program. Exposed Lees Latest Version May 30 – July 20 and BNC Game Changer July 21 – Aug 31