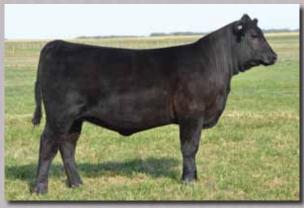

### Faith

Sire - Red Ter-Ron Reload 703T

Dam - Red Bakers Faith 8L

Full sister selling at Red Round-Up

### **RED BLAIRS FAITH 74Y**

Tattoo: BBC 74Y Birth date: April 26 2011 Registration #1644899

RED TER-RON FULLY LOADED 540R RED TER-RON RELOAD 703T AMF CAF NHF OSF MAF RED TER-RON SAMARIA 103N

RED BAKERS CENTURY RED BAKERS FAITH 8L OSF RED BROX FAITH 17C RED HEARTLAND KNIGHT CHARM 11I RED TER-RON GOLDIE 240L RED BRYLOR SENSATION 6L RED NDCC FARGO SAMARIA 103L RED TOWAW MATRIX 19D RED MEM MINOLA 71E RED GET-A-LONG APACHE 135 RED BRYLOR FAITH 33Y

BW +3.0 | WW +49 | YW +72 | Milk +9

The Faith family holds a special place in our hearts because not only do they make fantastic females but they are perfect footed and that is something that is cherished in everyone's program. Faith 74Y was 1st in the April division in Denver 2012 and will be entered in Denver 2013. Her full sister will be a feature in Red Roundup in Red Deer on Oct 20th and will be the talk of the barn. If you want females with perfect udders, that show look and perfect feet then Faith 74Y will be a five star in your catalog.