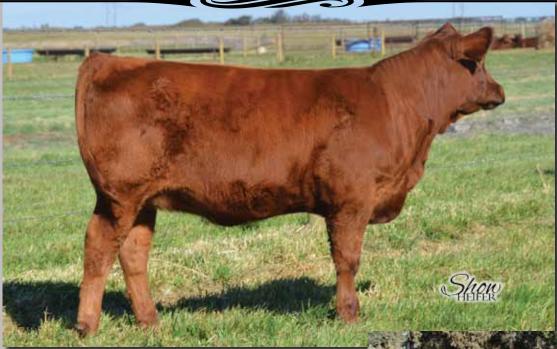

### **RED BLAIRS YANKEE 36Z**

Tattoo: BBC 36Z Birth date: March 07 2012 Registration #1697932

**RED RINGSTEAD KARGO 107M** RED RINGSTEAD KARGO 215U OSF **RED RINGSTEAD MS EQUAL 589P** 

**RED BRYLOR/WSP KARWEIK 1P RED WSF MS YANKEE 13T 12W RED FINE LINE YANKEE 13T** 

BW +0.7 | WW +57 | YW +86 | Milk +20

Have a close look here. Yankee 36Z is a maternal sister to the freaky made Sweet Cheeks that Wildcat Creek selected as their pick from our 2011 heifer calf crop for \$18,000. I think you will have to look hard to find any faults in this heifer. She is a show heifer that needs an owner who is serious about her future. The Kargo females are special and have risen to the top of our 2012 calf crop. Cheta