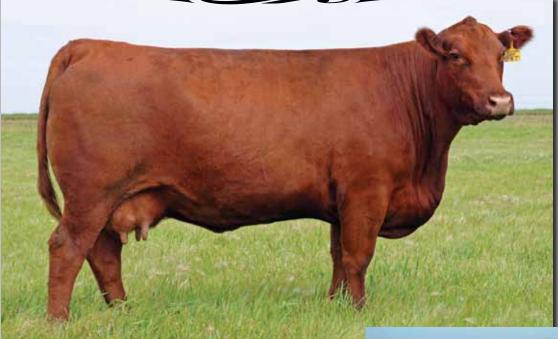

### **RED SOO LINE BIRDIE 7034**

Tattoo: SOO 34T Birth date: January 16 2007 Registration #1397312

RED FABULOUS FRONT LINE 315N RED FINE LINE REWARD 6R RED FINE LINE KARAMA 65L

RED MESSMER JULIAN 9486 RED LPC BIRDIE JULIA RED LPC BIRDIE 3Y RED MEADOW CK 904 52K
RED CRESCENT CREEK ANNIE 1G
RED BLUE SPR ROBIN HOOD 104E
RED FAIRMAC KARAMA 126G
RED BECKTON JULIAN BA13 G
RED MESSMER NATALIE 9141
RED MAC LEADER 41R
RED LPC BIRDIE 16U

EPD's | BW -0.4 | WW +53 | YW +73 | Milk +16

Daughter of Birdie by Cash sold in last year's sale to TC Reds - Wisconsin

Birdie 34T is a donor that is hard to fault. Check out her great udder, powerful hip and then check out the tremendous rib shape off her top, and how huge she is in her fore rib. We sold a Red Corner Creek Cash 2R daughter in the 2011 Genetics in Motion sale to TC Reds, Wisconsin. Exposed to Red Corner Creek Cash 2R May 30 – Aug 20 Owned with SooLine Cattle Co.