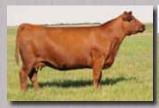

### **MVF MAY 183P**

Tattoo: ABA 183P Birth date: March 11 2004 Registration #1222367

F A R KRUGERRAND OF DONAMERE 490 F A R KRUGERRAND 410H AMF CAF NHF F A R ERIANNA 286F

CONNEALY DATELINE CAYMEN MAY 55'00 MVF MAY 80H

PD's | BW +5.1 | WW +54 | YW +102 | Milk +21

C H STACKER 7040 DONAMERE BACHEL BEAUTY 288 G M A R HI SPADE 039 F A R ERIANNA 481D

D H D TRAVELER 6807 EILA EILA OF CONANGA RITO 8094 PRAIRIELANE 2060 HENDERSON MAY 34'94 Daughter sold in 2011 Genetics in Motion Sale

May 183P earned a special place in our hearts last year when we lead off our bull sale with 8 two year old full brothers off 183P and Duff New Generation. There is no greater test of a female's value then her ability to produce herd bulls. Have a look at the perfect udder on May 183P and then look at her shear power, from her huge hip right through her perfectly shaped skull. May 183P is only available for sale because of the bank of embryo's we have put up on her. She comes with an incredible set of balanced EPD's and will become a leader in your program. Exposed Lees Latest Version May 30 – July 20 and BNC Game Changer July 21 – Aug 31