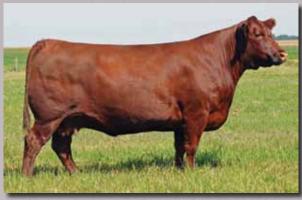

### **RED SOO LINE BIRDIE 7034**

Tattoo: SOO 34T Birth date: January 16 2007 Registration #1397312

RED FABULOUS FRONT LINE 315N RED FINE LINE REWARD 6R RED FINE LINE KARAMA 65L

RED MESSMER JULIAN 9486 RED LPC BIRDIE JULIA RED LPC BIRDIE 3Y RED MEADOW CK 904 52K
RED CRESCENT CREEK ANNIE 1G
RED BLUE SPR ROBIN HOOD 104E
RED FAIRMAC KARAMA 126G
RED BECKTON JULIAN BA13 G
RED MESSMER NATALIE 9141
RED MAC LEADER 41R
RED LPC BIRDIE 16U

EPD's | BW -0.4 | WW +53 | YW +73 | Milk +16

Daughter of Birdie by Cash sold in last year's sale to TC Reds - Wisconsin

Birdie 34T is a donor that is hard to fault. Check out her great udder, powerful hip and then check out the tremendous rib shape off her top, and how huge she is in her fore rib. We sold a Red Corner Creek Cash 2R daughter in the 2011 Genetics in Motion sale to TC Reds, Wisconsin. Exposed to Red Corner Creek Cash 2R May 30 – Aug 20 Owned with SooLine Cattle Co.