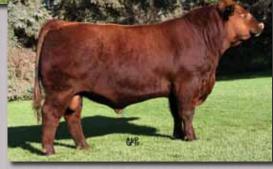

### **BEVERLY HILLS SOO ROSEBUD 714T**

Tattoo: TCSC 714T Birth date: January 22 2007 Registration #1414484

S A V 8180 TRAVELER 004 S A V 004 DENSITY 4336 AMF CAF NHF S A V MAY 7238

RAINMAKER PRAIRIELANE 9001 PRAIRIELANE 9001 ROSEBUD 2011 PRAIRIELANE 8002 ROSEBUD 0088 SITZ TRAVELER 8180
BOYD FOREVER LADY 8003
LEACHMAN RIGHT TIME
S A R PROSPECTOR MAY 9124
G D A R RAINMAKER 340
PRAIRIELANE 5001 BAND 7179
PROMISE 5059 PRAIRIELANE 8002
PRAIRIELANE 5155 ROSEBUD 8177

EPD's | BW +2.3 | WW +38 | YW +67 | Milk +16

Selling a donor like 714T might be the craziest thing we have ever done. Rosebud 714T is a gorgeous SAV Density daughter that has a flawless udder. You will travel 1,000 miles and never find a female with the muscle and rib shape of Rosebud 714T. She has that cool Angus type that Density daughters are known for, and has a long future in front of her. You can be confident in the impact she will have in your donor pen. Exposed Lees Latest Version May 30 – July 20 and BNC Game Changer July 21 – Aug 31