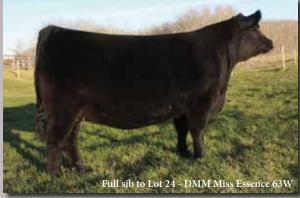

### **BLAIRS MISS ESSENCE 502Y**

Tattoo: BBC 502Y Birth date: January 03 2011 Registration #1644864

TC FREEDOM 104 GUMBO GULCH CREED 94S AMF NHF CASSIE OF GUMBO GULCH 58M

DMM MAKIN'WAVES 43M DMM MISS ESSENCE 21R DMM MISS ESSENCE 90K CONNEALY FOREFRONT T C RUBY 9095 BAR J P LEGEND 70K CASSIE OF GUMBO GULCH 43F DMM MAKIN' WAVES 82K DMM MISS ESSENCE 22K ANGUS ACRES BANDY 96X

JRM MISS ESSENCE 8U

EPD's | BW +7.4 | WW +44 | YW +75 | Milk +27

Exposed to Red Wheel Gangster 31Y June 15 - Aug 15

Essence 502Y is a full sister to Essence 63W who was the calf at side of Essence 21R when they were crowned Royal Bank Supreme Champion Female. 502Y is a powerful heifer with tons of rib and bone. Imagine what the calf she is carrying might be worth. Owned with the Miss Essence syndicate.