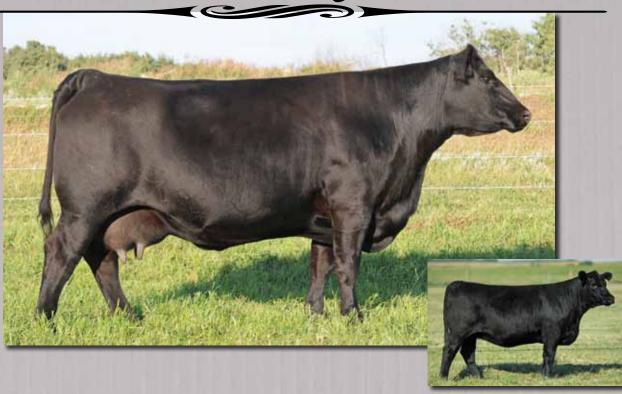

### **MVF MAY 183P**

Tattoo: ABA 183P Birth date: March 11 2004 Registration #1222367

F A R KRUGERRAND OF DONAMERE 490 F A R KRUGERRAND 410H AMF CAF NHF F A R ERIANNA 286F

CONNEALY DATELINE CAYMEN MAY 55'00 MVF MAY 80H

PD's | BW +5.1 | WW +54 | YW +102 | Milk +21

C H STACKER 7040 DONAMERE BACHEL BEAUTY 288 G M A R HI SPADE 039 F A R ERIANNA 481D

D H D TRAVELER 6807 EILA EILA OF CONANGA RITO 8094 PRAIRIELANE 2060 HENDERSON MAY 34'94 Daughter sold in 2011 Genetics in Motion Sale

May 183P earned a special place in our hearts last year when we lead off our bull sale with 8 two year old full brothers off 183P and Duff New Generation. There is no greater test of a female's value then her ability to produce herd bulls. Have a look at the perfect udder on May 183P and then look at her shear power, from her huge hip right through her perfectly shaped skull. May 183P is only available for sale because of the bank of embryo's we have put up on her. She comes with an incredible set of balanced EPD's and will become a leader in your program. Exposed Lees Latest Version May 30 – July 20 and BNC Game Changer July 21 – Aug 31