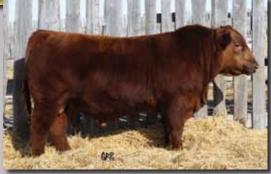

### **RED SOO LINE BIRDIE 7034**

Tattoo: SOO 34T Birth date: January 16 2007 Registration #1397312

RED FABULOUS FRONT LINE 315N RED FINE LINE REWARD 6R RED FINE LINE KARAMA 65L

RED MESSMER JULIAN 9486 RED LPC BIRDIE JULIA RED LPC BIRDIE 3Y RED MEADOW CK 904 52K
RED CRESCENT CREEK ANNIE 1G
RED BLUE SPR ROBIN HOOD 104E
RED FAIRMAC KARAMA 126G
RED BECKTON JULIAN BA13 G
RED MESSMER NATALIE 9141
RED MAC LEADER 41R
RED LPC BIRDIE 16U

EPD's | BW -0.4 | WW +53 | YW +73 | Milk +16

Daughter of Birdie by Cash sold in last year's sale to TC Reds - Wisconsin

Birdie 34T is a donor that is hard to fault. Check out her great udder, powerful hip and then check out the tremendous rib shape off her top, and how huge she is in her fore rib. We sold a Red Corner Creek Cash 2R daughter in the 2011 Genetics in Motion sale to TC Reds, Wisconsin. Exposed to Red Corner Creek Cash 2R May 30 – Aug 20 Owned with SooLine Cattle Co.