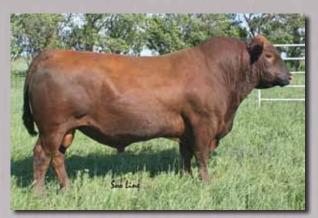

EPD's | BW -0.4 | WW +53 | YW +73 | Milk +16

Daughter of Birdie by Cash sold in last year's sale to TC Reds - Wisconsin

Birdie 34T is a donor that is hard to fault. Check out her great udder, powerful hip and then check out the tremendous rib shape off her top, and how huge she is in her fore rib. We sold a Red Corner Creek Cash 2R daughter in the 2011 Genetics in Motion sale to TC Reds, Wisconsin. Exposed to Red Corner Creek Cash 2R May 30 – Aug 20 Owned with SooLine Cattle Co.