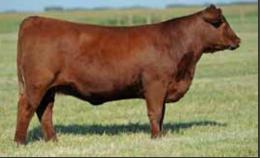

### **RED BLAIR'S ELORA 23T**

Tattoo: BBC 23T Birth date: March 13 2007 Registration #1385822

RED COMPASS MULBERRY 449M RED FINE LINE MULBERRY 26P AMF OSF MAF RED DUS FAYETTE 8G

RED TER-RON MAMBO 28K RED JCC ELORA 201N RED CUTARM ELORA 824Z RED HR RAMBO ET 91K
RED BRYLOR MISS ROC 20H
RED SILVEIRAS REDFORD OSF
RED MC DOUGALL FAYETTE 59A
RED YY RED KNIGHT 640F OSF
RED ALDER ABG STAR DUST 8G
RED BULL POWER SS
RED CUTARM FLORA 408R

EPD's | BW -0.2 | WW +65 | YW +106 | Milk +14

The Elora family has a rich history at Jackson Cattle Company in Sedley. The dam Elora 201N is also a full sister to Elora 203N that Justin Morrison sold in the SooLine Cattle Co. dispersal to Wildcat Creek in Kansas. Elora 23T is a great Mulberry and is carrying the service of the great Red Corner Creek Cash 2R. Cash x Mulberry is fast becoming the most interesting mating across North America and we believe will be talked about at great length after Denver 2013. Check out the EPD's on this great female and imagine what she can do for you. Exposed to Red Corner Creek Cash 2R May 30 – Aug 20