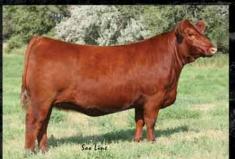

BR MIDLAND SUZIE OF TWO M 6J

Proj. EPD's | BW +2.8 | WW +50 | YW +88 | Milk +19

Here is a real nice Game Day heifer that keeps getting better by the day. If you want a 4-H heifer that will make a great cow have a good look here.



### **BLAIRS TINGE 227Z**

Tattoo: BBC 227Z Birth date: January 28 2012 Registration #

HF KODIAK 5R SOO LINE LEGACY 7019 GEIS PRIDE 114'99

CRESCENT CREEK CHIEF 80G GEIS EVENING TINGE 153'02 GEIS EVENING TINGE 289'98 SANDY BAR ADVANTAGE 43M WILBAR RUBY 955N G D A R ROGUE 6322 GEIS PRIDE 195'96

DWAJO CHIEF 92E CRESCENT CREEK QUEEN RUTH 64D G D A R ROGUE 640 GEIS EVENING TINGE 257'95

Proj. EPD's | BW +2.2 | WW +46 | YW +76 | Milk +23

An interesting SooLine Legacy female that can be bred a number of different ways. Check her out.



# COLD HARD CASH











### Proudly bringing it all Together!

**Crop Nutrition** 

Animal Nutrition



Blairs.A

**Professional Agronomy** 

Seed Animal Genetics

CYOW

B Blair's

family of companies