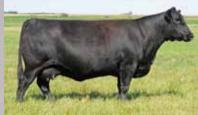

### **MVF MAY 183P**

Tattoo: ABA 183P Birth date: March 11 2004 Registration #1222367

F A R KRUGERRAND OF DONAMERE 490 F A R KRUGERRAND 410H AMF CAF NHF F A R ERIANNA 286F

CONNEALY DATELINE CAYMEN MAY 55'00 MVF MAY 80H

PD's | BW +5.1 | WW +54 | YW +102 | Milk +21

C H STACKER 7040 DONAMERE BACHEL BEAUTY 288 G M A R HI SPADE 039 F A R ERIANNA 481D

D H D TRAVELER 6807 EILA EILA OF CONANGA RITO 8094 PRAIRIELANE 2060 HENDERSON MAY 34'94 Daughter sold in 2011 Genetics in Motion Sale

May 183P earned a special place in our hearts last year when we lead off our bull sale with 8 two year old full brothers off 183P and Duff New Generation. There is no greater test of a female's value then her ability to produce herd bulls. Have a look at the perfect udder on May 183P and then look at her shear power, from her huge hip right through her perfectly shaped skull. May 183P is only available for sale because of the bank of embryo's we have put up on her. She comes with an incredible set of balanced EPD's and will become a leader in your program. Exposed Lees Latest Version May 30 – July 20 and BNC Game Changer July 21 – Aug 31