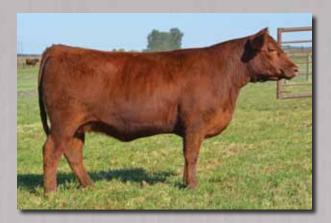

### **RED SOO LINE BIRDIE 7034**

Tattoo: SOO 34T Birth date: January 16 2007 Registration #1397312

RED FABULOUS FRONT LINE 315N RED FINE LINE REWARD 6R RED FINE LINE KARAMA 65L

RED MESSMER JULIAN 9486 RED LPC BIRDIE JULIA RED LPC BIRDIE 3Y RED MEADOW CK 904 52K
RED CRESCENT CREEK ANNIE 1G
RED BLUE SPR ROBIN HOOD 104E
RED FAIRMAC KARAMA 126G
RED BECKTON JULIAN BA13 G
RED MESSMER NATALIE 9141
RED MAC LEADER 41R
RED LPC BIRDIE 16U

EPD's | BW -0.4 | WW +53 | YW +73 | Milk +16

Daughter of Birdie by Cash sold in last year's sale to TC Reds - Wisconsin

Birdie 34T is a donor that is hard to fault. Check out her great udder, powerful hip and then check out the tremendous rib shape off her top, and how huge she is in her fore rib. We sold a Red Corner Creek Cash 2R daughter in the 2011 Genetics in Motion sale to TC Reds, Wisconsin. Exposed to Red Corner Creek Cash 2R May 30 – Aug 20 Owned with SooLine Cattle Co.