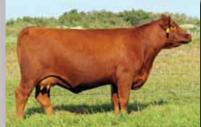

### **MVF MAY 183P**

Tattoo: ABA 183P Birth date: March 11 2004 Registration #1222367

F A R KRUGERRAND OF DONAMERE 490 F A R KRUGERRAND 410H AMF CAF NHF F A R ERIANNA 286F

CONNEALY DATELINE CAYMEN MAY 55'00 MVF MAY 80H

PD's | BW +5.1 | WW +54 | YW +102 | Milk +21

C H STACKER 7040 DONAMERE BACHEL BEAUTY 288 G M A R HI SPADE 039 F A R ERIANNA 481D

D H D TRAVELER 6807 EILA EILA OF CONANGA RITO 8094 PRAIRIELANE 2060 HENDERSON MAY 34'94 Daughter sold in 2011 Genetics in Motion Sale

May 183P earned a special place in our hearts last year when we lead off our bull sale with 8 two year old full brothers off 183P and Duff New Generation. There is no greater test of a female's value then her ability to produce herd bulls. Have a look at the perfect udder on May 183P and then look at her shear power, from her huge hip right through her perfectly shaped skull. May 183P is only available for sale because of the bank of embryo's we have put up on her. She comes with an incredible set of balanced EPD's and will become a leader in your program. Exposed Lees Latest Version May 30 – July 20 and BNC Game Changer July 21 – Aug 31