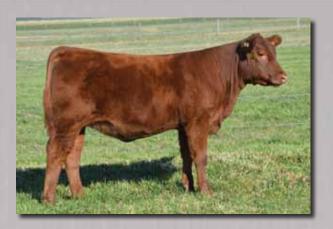

### **BABY BLACK PRE LUCY 506S**

Tattoo: DSL 506S Birth date: January 01 2006 Registration #1336685

B/R NEW DESIGN 036 G A R PREDESTINED AMF CAF NHF G A R EXT 4206

SITZ TRAVELER 043 ROYAL LUCY DRCC 1068L THOMAS LUCY 6064 V D A R NEW TREND 315 B/R BLACKCAP EMPRESS 76 N BAR EMULATION EXT G A R 6807 TRAVELER 1432

TRAVELER 124 G D A R SITZ EVERELDA ENTENSE 1137 RR TRAVELER 5204 THOMAS LUCY 4637

PD's | BW +3.4 | WW +48 | YW +83 | Milk +31

Lucy 506S is a hard donor to part with. She is that perfect blend of maternal traits and shear mass and power. If you need a donor that has the ability to raise herd bulls year after year then Lucy 506S is the answer to your prayers. Have a good look at her EPD's and you will see the following: Top 1% Milk, Top 2% TM, Top 10% REA and Top 2% Marbling. *Sells open and ready to flush.* 