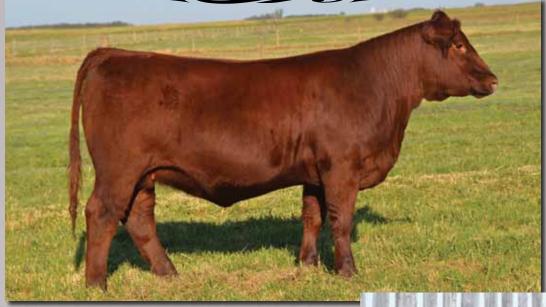

### **MVF MAY 183P**

Tattoo: ABA 183P Birth date: March 11 2004 Registration #1222367

F A R KRUGERRAND OF DONAMERE 490 F A R KRUGERRAND 410H AMF CAF NHF F A R ERIANNA 286F

CONNEALY DATELINE CAYMEN MAY 55'00 MVF MAY 80H

PD's | BW +5.1 | WW +54 | YW +102 | Milk +21

C H STACKER 7040 DONAMERE BACHEL BEAUTY 288 G M A R HI SPADE 039 F A R ERIANNA 481D

D H D TRAVELER 6807 EILA EILA OF CONANGA RITO 8094 PRAIRIELANE 2060 HENDERSON MAY 34'94 Daughter sold in 2011 Genetics in Motion Sale

May 183P earned a special place in our hearts last year when we lead off our bull sale with 8 two year old full brothers off 183P and Duff New Generation. There is no greater test of a female's value then her ability to produce herd bulls. Have a look at the perfect udder on May 183P and then look at her shear power, from her huge hip right through her perfectly shaped skull. May 183P is only available for sale because of the bank of embryo's we have put up on her. She comes with an incredible set of balanced EPD's and will become a leader in your program. Exposed Lees Latest Version May 30 – July 20 and BNC Game Changer July 21 – Aug 31