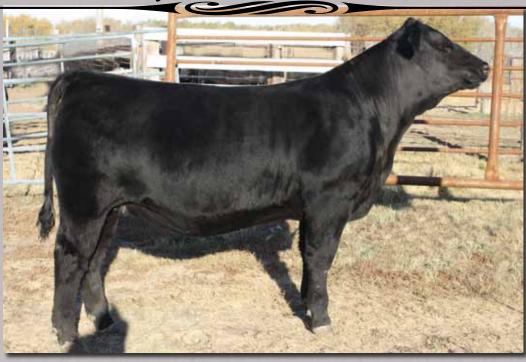

### **BLAIRS DELLA 315Z**

Tattoo: BBC 315Z Birth date: Febuary 15 2012 Registration #

RED PIE ATLANTIC 2204 OSF MAF RED CORNER CREEK CASH 2R OSF MAF RED NORTHLINE PRINCESS 59L

S A V 004 DENSITY 4336 DBRL 4336 DELLA 28S CRESCENT CREEK EULA 120L RED COLE MISTER "E" 9J RED PIE BOTEET 899 OSF RED NORTHLINE KING 305J RED KWS ROCKY PRINCESS 59J

S A V 8180 TRAVELER 004 S A V MAY 7238 CRESCENT CREEK CONVERTER 79J CRESCENT CREEK EULA 108Z

Proj. EPD's | BW +4.3 | WW +62 | YW +88 | Milk +15

I knew when we purchased Della 28S from the Diamond B Ranch dispersal that she had the potential to profoundly impact our program. I couldn't have imagined that in just two years she would have produced back to back great ones. The SAV Density females are fast becoming the most sought after black genetics globally. We only own two of them and the other sells today as Lot # 5. This year's heifer Della 315Z is as cool as they come. She has had that presence all summer in the pasture and if her dam was halter broke would have been our pair to show this fall. Della 315Z has more rib shape, bone and power than you could ask for in a heifer and took a killer video. We are super excited to share this OUTCROSS black/red carrier genetic package as we know she will do great things.