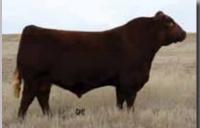

### **BEVERLY HILLS SOO ROSEBUD 714T**

Tattoo: TCSC 714T Birth date: January 22 2007 Registration #1414484

S A V 8180 TRAVELER 004 S A V 004 DENSITY 4336 AMF CAF NHF S A V MAY 7238

RAINMAKER PRAIRIELANE 9001 PRAIRIELANE 9001 ROSEBUD 2011 PRAIRIELANE 8002 ROSEBUD 0088 SITZ TRAVELER 8180
BOYD FOREVER LADY 8003
LEACHMAN RIGHT TIME
S A R PROSPECTOR MAY 9124
G D A R RAINMAKER 340
PRAIRIELANE 5001 BAND 7179
PROMISE 5059 PRAIRIELANE 8002
PRAIRIELANE 5155 ROSEBUD 8177

EPD's | BW +2.3 | WW +38 | YW +67 | Milk +16

Selling a donor like 714T might be the craziest thing we have ever done. Rosebud 714T is a gorgeous SAV Density daughter that has a flawless udder. You will travel 1,000 miles and never find a female with the muscle and rib shape of Rosebud 714T. She has that cool Angus type that Density daughters are known for, and has a long future in front of her. You can be confident in the impact she will have in your donor pen. Exposed Lees Latest Version May 30 – July 20 and BNC Game Changer July 21 – Aug 31