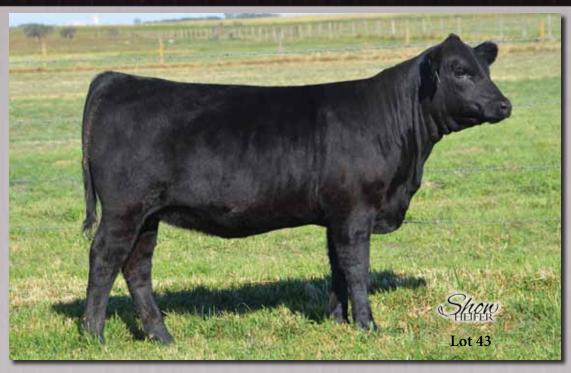

### **MVF MAY 183P**

Tattoo: ABA 183P Birth date: March 11 2004 Registration #1222367

F A R KRUGERRAND OF DONAMERE 490 F A R KRUGERRAND 410H AMF CAF NHF F A R ERIANNA 286F

CONNEALY DATELINE CAYMEN MAY 55'00 MVF MAY 80H

PD's | BW +5.1 | WW +54 | YW +102 | Milk +21

C H STACKER 7040 DONAMERE BACHEL BEAUTY 288 G M A R HI SPADE 039 F A R ERIANNA 481D

D H D TRAVELER 6807 EILA EILA OF CONANGA RITO 8094 PRAIRIELANE 2060 HENDERSON MAY 34'94 Daughter sold in 2011 Genetics in Motion Sale

May 183P earned a special place in our hearts last year when we lead off our bull sale with 8 two year old full brothers off 183P and Duff New Generation. There is no greater test of a female's value then her ability to produce herd bulls. Have a look at the perfect udder on May 183P and then look at her shear power, from her huge hip right through her perfectly shaped skull. May 183P is only available for sale because of the bank of embryo's we have put up on her. She comes with an incredible set of balanced EPD's and will become a leader in your program. Exposed Lees Latest Version May 30 – July 20 and BNC Game Changer July 21 – Aug 31