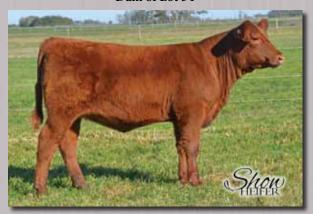

### **RED BLAIR'S ELORA 23T**

Tattoo: BBC 23T Birth date: March 13 2007 Registration #1385822

RED COMPASS MULBERRY 449M RED FINE LINE MULBERRY 26P AMF OSF MAF RED DUS FAYETTE 8G

RED TER-RON MAMBO 28K RED JCC ELORA 201N RED CUTARM ELORA 824Z RED HR RAMBO ET 91K
RED BRYLOR MISS ROC 20H
RED SILVEIRAS REDFORD OSF
RED MC DOUGALL FAYETTE 59A
RED YY RED KNIGHT 640F OSF
RED ALDER ABG STAR DUST 8G
RED BULL POWER SS
RED CUTARM FLORA 408R

EPD's | BW -0.2 | WW +65 | YW +106 | Milk +14

The Elora family has a rich history at Jackson Cattle Company in Sedley. The dam Elora 201N is also a full sister to Elora 203N that Justin Morrison sold in the SooLine Cattle Co. dispersal to Wildcat Creek in Kansas. Elora 23T is a great Mulberry and is carrying the service of the great Red Corner Creek Cash 2R. Cash x Mulberry is fast becoming the most interesting mating across North America and we believe will be talked about at great length after Denver 2013. Check out the EPD's on this great female and imagine what she can do for you. Exposed to Red Corner Creek Cash 2R May 30 – Aug 20