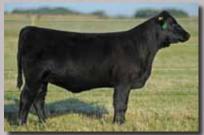

### **RED SOO LINE BIRDIE 7034**

Tattoo: SOO 34T Birth date: January 16 2007 Registration #1397312

RED FABULOUS FRONT LINE 315N RED FINE LINE REWARD 6R RED FINE LINE KARAMA 65L

RED MESSMER JULIAN 9486 RED LPC BIRDIE JULIA RED LPC BIRDIE 3Y RED MEADOW CK 904 52K
RED CRESCENT CREEK ANNIE 1G
RED BLUE SPR ROBIN HOOD 104E
RED FAIRMAC KARAMA 126G
RED BECKTON JULIAN BA13 G
RED MESSMER NATALIE 9141
RED MAC LEADER 41R
RED LPC BIRDIE 16U

EPD's | BW -0.4 | WW +53 | YW +73 | Milk +16

Daughter of Birdie by Cash sold in last year's sale to TC Reds - Wisconsin

Birdie 34T is a donor that is hard to fault. Check out her great udder, powerful hip and then check out the tremendous rib shape off her top, and how huge she is in her fore rib. We sold a Red Corner Creek Cash 2R daughter in the 2011 Genetics in Motion sale to TC Reds, Wisconsin. Exposed to Red Corner Creek Cash 2R May 30 – Aug 20 Owned with SooLine Cattle Co.