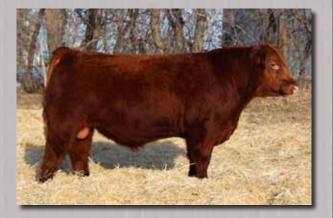

### **RED SOO LINE BIRDIE 7034**

Tattoo: SOO 34T Birth date: January 16 2007 Registration #1397312

RED FABULOUS FRONT LINE 315N RED FINE LINE REWARD 6R RED FINE LINE KARAMA 65L

RED MESSMER JULIAN 9486 RED LPC BIRDIE JULIA RED LPC BIRDIE 3Y RED MEADOW CK 904 52K
RED CRESCENT CREEK ANNIE 1G
RED BLUE SPR ROBIN HOOD 104E
RED FAIRMAC KARAMA 126G
RED BECKTON JULIAN BA13 G
RED MESSMER NATALIE 9141
RED MAC LEADER 41R
RED LPC BIRDIE 16U

EPD's | BW -0.4 | WW +53 | YW +73 | Milk +16

Daughter of Birdie by Cash sold in last year's sale to TC Reds - Wisconsin

Birdie 34T is a donor that is hard to fault. Check out her great udder, powerful hip and then check out the tremendous rib shape off her top, and how huge she is in her fore rib. We sold a Red Corner Creek Cash 2R daughter in the 2011 Genetics in Motion sale to TC Reds, Wisconsin. Exposed to Red Corner Creek Cash 2R May 30 – Aug 20 Owned with SooLine Cattle Co.