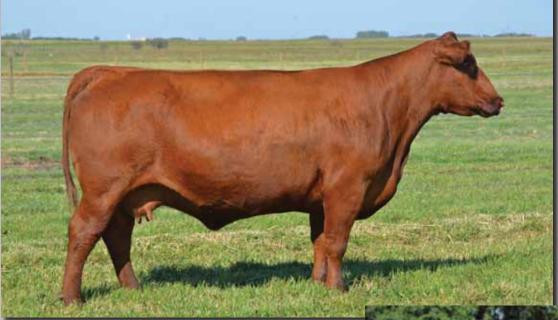

### **RED SOO LINE BIRDIE 7034**

Tattoo: SOO 34T Birth date: January 16 2007 Registration #1397312

RED FABULOUS FRONT LINE 315N RED FINE LINE REWARD 6R RED FINE LINE KARAMA 65L

RED MESSMER JULIAN 9486 RED LPC BIRDIE JULIA RED LPC BIRDIE 3Y RED MEADOW CK 904 52K
RED CRESCENT CREEK ANNIE 1G
RED BLUE SPR ROBIN HOOD 104E
RED FAIRMAC KARAMA 126G
RED BECKTON JULIAN BA13 G
RED MESSMER NATALIE 9141
RED MAC LEADER 41R
RED LPC BIRDIE 16U

EPD's | BW -0.4 | WW +53 | YW +73 | Milk +16

Daughter of Birdie by Cash sold in last year's sale to TC Reds - Wisconsin

Birdie 34T is a donor that is hard to fault. Check out her great udder, powerful hip and then check out the tremendous rib shape off her top, and how huge she is in her fore rib. We sold a Red Corner Creek Cash 2R daughter in the 2011 Genetics in Motion sale to TC Reds, Wisconsin. Exposed to Red Corner Creek Cash 2R May 30 – Aug 20 Owned with SooLine Cattle Co.