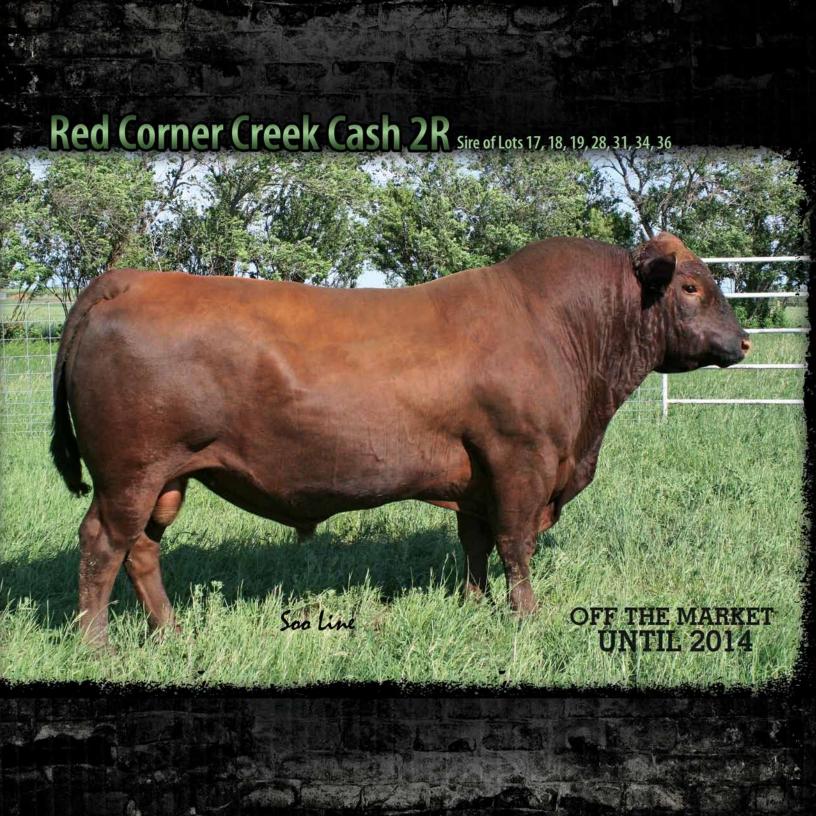

### **RED BLAIRS COUNTESS 225Y**

Tattoo: BBC 225Y Birth date: February 10 2011 Registration #1637415

RED PIE ATLANTIC 2204 OSF MAF RED CORNER CREEK CASH 2R OSF MAF RED NORTHLINE PRINCESS 59L

RED SIX MILE HERCULES 19G RED SOO LINE COUNTESS 314L RED JCC COUNTESS 14G RED COLE MISTER "E" 9J RED PIE BOTEET 899 OSF RED NORTHLINE KING 305J RED KWS ROCKY PRINCESS 59J RED SIX MILE ICEBERG 730D

RED BOUNTY B LASSIE 160C RED TOWARDS 2000 14D RED JCC COUNTESS 1E

EPD's | BW +0.2 | WW +53 | YW +67 | Milk +14

Al'd to N Bar Hamley on May 24. Exposed to Red Ringstead Kargo 215U May 30 – Aug 15

Countess 225Y is a rare opportunity to buy Red Corner Creek Cash offspring as semen on Cash continues to be very limited and is now off the market again until 2014. As you can tell from the picture, the dam, 314L is a beautiful cow that we purchased from the SooLine dispersal.

Dam of Lot 17

Cash - Sire of Lots 17 - 19

### **RED BLAIRS REBECCA 206Y**

Tattoo: BBC 206Y Birth date: February 01 2011 Registration #1637410

RED PIE ATLANTIC 2204 OSF MAF RED CORNER CREEK CASH 2R OSF MAF RED NORTHLINE PRINCESS 59L

RED TGA NEW TREND 4162P RED SOO LINE REBECCA 7618 RED SOO MS REBECCA 3175 RED COLE MISTER "E" 9J
RED PIE BOTEET 899 OSF
RED NORTHLINE KING 305J
RED KWS ROCKY PRINCESS 59J
RED WIL-SEL NEW TREND 43L
RED TGA MISS CHIEF 608F

**RED CRESCENT CREEK REBECCA 82L** 

**RED DWAJO GLADIATOR 32L** 

PD's | BW +0.9 | WW +62 | YW +86 | Milk +15

Al'd to N Bar Hamley on May 24. Exposed to Red Ringstead Kargo 215U May 30 – Aug 15

Rebecca 206Y is another great Cash daughter that will make a great addition to any program.

Hamley - Service Sire to Lots 17 - 19

### **RED BLAIRS MOLLY 200Y**

Tattoo: BBC 200Y Birth date: January 19 2011 Registration #1637404

RED PIE ATLANTIC 2204 OSF MAF RED CORNER CREEK CASH 2R OSF MAF RED NORTHLINE PRINCESS 59L

RED VGW RAMBLER 1000 OSF RED GOLD-BAR MOLLY RA 130N RED TOWAW MOLLY 65L RED COLE MISTER "E" 9J RED PIE BOTEET 899 OSF RED NORTHLINE KING 305J RED KWS ROCKY PRINCESS 59J RED BJR RAMBLER 5162 OSF RED VGW UMPIRE YUMA 9266 RED ROYAL PROSPECTOR 90H RED TOWAW MOLLY 153F

PD's | BW +0.0 | WW +58 | YW +79 | Milk +12

Al'd to N Bar Hamley on May 24. Exposed to Red Ringstead Kargo 215U May 30 – Aug 15

Cash females are in huge demand around the country and will continue to gain strength because of their type but also because of their powerful EPD's. Molly 200Y is in the top 5% of the breed for REA EPD. Performance and carcass traits all wrapped in one.

### **RED BLAIRS JASMIN 24Z**

Tattoo: BBC 24Z Birth date: March 1 2012 Registration #

RED PIE ATLANTIC 2204 RED CORNER CREEK CASH 2R MAF OSF RED NORTHLINE PRINCESS 59L

RED HEARTLAND KNIGHT CHARM 11L RED TER-RON JASMIN 48R RED DEVOLANE PREMIER 48C RED COLE MISTER "E" 9J RED PIE BOTEET 899 RED NORTHLINE KING 305J RED KWS ROCKY PRINCESS 59J RED YY RED KNIGHT 640F RED CARRUTHERS TRIBECCA 7F RED BIEBER DSIGN 1325-082 RED BRA ASTER PREMIER

S | BW +3.4 | WW +37 | YW +69 | Milk +12

Dam of Lots 31 & 32 - Jasmin 48R

We are fortunate to have partnered up on the great Jasmin 48R donor cow with Wildcat Creek Ranch in Kansas. Our first flush was obviously to Red Corner Creek Cash and it was a good one. Jasmin 24Z will catch your eye as she has a tremendous amount of muscle and rib shape. She is extremely wide based and has great extension through her front end.

### RED BLAIRS PRICILLA 44Z

Tattoo: BBC 44Z Birth date: March 17 2012 Registration #1695445

**RED RINGSTEAD KARGO 107M** RED RINGSTEAD KARGO 215U OSF **RED RINGSTEAD MS EOUAL 589P** 

**RED BRYLOR SDL RICHTER 212R RED BRYLOR PRISCILLA 67W MAF RED BRYLOR PRISCILLA 304S** 

### **RED BLAIRS LULU 19Z**

Tattoo: BBC 19Z Birth date: Febuary 27 2012 Registration #

RED PIE ATLANTIC 2204 RED CORNER CREEK CASH 2R OSF MAF RED NORTHLINE PRINCESS 59L

RED SLC STORM 225P RED PV LULU 402S RED CRIPPS LULU 430P RED COLE MISTER "E" 9J
RED PIE BOTEET 899 OSF
RED NORTHLINE KING 305J
RED KWS ROCKY PRINCESS 59J

### **RED BLAIRS CHETA 56Z**

Tattoo: BBC 56Z Birth date: April 7 2012 Registration #

RED PIE ATLANTIC 2204 RED CORNER CREEK CASH 2R MAF OSF RED NORTHLINE PRINCESS 59L

RED TER-RON MAMBO 28K RED JCC CHETA 50P RED JCC CHARO 19K RED COLE MISTER "E" 9J RED PIE BOTEET 899 RED NORTHLINE KING 305J RED KWS ROCKY PRINCESS 59J