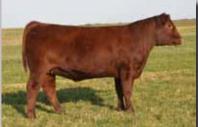

TRAVELER 124 G D A R SITZ EVERELDA ENTENSE 1137 RR TRAVELER 5204 THOMAS LUCY 4637

PD's | BW +3.4 | WW +48 | YW +83 | Milk +31

Lucy 506S is a hard donor to part with. She is that perfect blend of maternal traits and shear mass and power. If you need a donor that has the ability to raise herd bulls year after year then Lucy 506S is the answer to your prayers. Have a good look at her EPD's and you will see the following: Top 1% Milk, Top 2% TM, Top 10% REA and Top 2% Marbling. *Sells open and ready to flush.* 