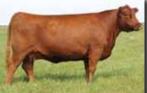

### **RED SOO LINE BIRDIE 7034**

Tattoo: SOO 34T Birth date: January 16 2007 Registration #1397312

RED FABULOUS FRONT LINE 315N RED FINE LINE REWARD 6R RED FINE LINE KARAMA 65L

RED MESSMER JULIAN 9486 RED LPC BIRDIE JULIA RED LPC BIRDIE 3Y RED MEADOW CK 904 52K
RED CRESCENT CREEK ANNIE 1G
RED BLUE SPR ROBIN HOOD 104E
RED FAIRMAC KARAMA 126G
RED BECKTON JULIAN BA13 G
RED MESSMER NATALIE 9141
RED MAC LEADER 41R
RED LPC BIRDIE 16U

EPD's | BW -0.4 | WW +53 | YW +73 | Milk +16

Daughter of Birdie by Cash sold in last year's sale to TC Reds - Wisconsin

Birdie 34T is a donor that is hard to fault. Check out her great udder, powerful hip and then check out the tremendous rib shape off her top, and how huge she is in her fore rib. We sold a Red Corner Creek Cash 2R daughter in the 2011 Genetics in Motion sale to TC Reds, Wisconsin. Exposed to Red Corner Creek Cash 2R May 30 – Aug 20 Owned with SooLine Cattle Co.