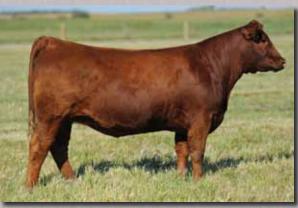

### **RED SOO LINE BIRDIE 7034**

Tattoo: SOO 34T Birth date: January 16 2007 Registration #1397312

RED FABULOUS FRONT LINE 315N RED FINE LINE REWARD 6R RED FINE LINE KARAMA 65L

RED MESSMER JULIAN 9486 RED LPC BIRDIE JULIA RED LPC BIRDIE 3Y RED MEADOW CK 904 52K
RED CRESCENT CREEK ANNIE 1G
RED BLUE SPR ROBIN HOOD 104E
RED FAIRMAC KARAMA 126G
RED BECKTON JULIAN BA13 G
RED MESSMER NATALIE 9141
RED MAC LEADER 41R
RED LPC BIRDIE 16U

EPD's | BW -0.4 | WW +53 | YW +73 | Milk +16

Daughter of Birdie by Cash sold in last year's sale to TC Reds - Wisconsin

Birdie 34T is a donor that is hard to fault. Check out her great udder, powerful hip and then check out the tremendous rib shape off her top, and how huge she is in her fore rib. We sold a Red Corner Creek Cash 2R daughter in the 2011 Genetics in Motion sale to TC Reds, Wisconsin. Exposed to Red Corner Creek Cash 2R May 30 – Aug 20 Owned with SooLine Cattle Co.