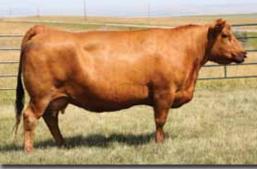

### **MVF MAY 183P**

Tattoo: ABA 183P Birth date: March 11 2004 Registration #1222367

F A R KRUGERRAND OF DONAMERE 490 F A R KRUGERRAND 410H AMF CAF NHF F A R ERIANNA 286F

CONNEALY DATELINE CAYMEN MAY 55'00 MVF MAY 80H

PD's | BW +5.1 | WW +54 | YW +102 | Milk +21

C H STACKER 7040 DONAMERE BACHEL BEAUTY 288 G M A R HI SPADE 039 F A R ERIANNA 481D

D H D TRAVELER 6807 EILA EILA OF CONANGA RITO 8094 PRAIRIELANE 2060 HENDERSON MAY 34'94 Daughter sold in 2011 Genetics in Motion Sale

May 183P earned a special place in our hearts last year when we lead off our bull sale with 8 two year old full brothers off 183P and Duff New Generation. There is no greater test of a female's value then her ability to produce herd bulls. Have a look at the perfect udder on May 183P and then look at her shear power, from her huge hip right through her perfectly shaped skull. May 183P is only available for sale because of the bank of embryo's we have put up on her. She comes with an incredible set of balanced EPD's and will become a leader in your program. Exposed Lees Latest Version May 30 – July 20 and BNC Game Changer July 21 – Aug 31