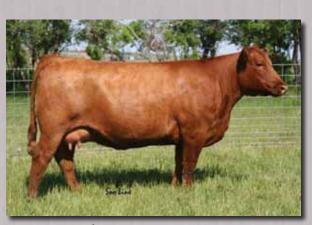

### **RED SOO LINE BIRDIE 7034**

Tattoo: SOO 34T Birth date: January 16 2007 Registration #1397312

RED FABULOUS FRONT LINE 315N RED FINE LINE REWARD 6R RED FINE LINE KARAMA 65L

RED MESSMER JULIAN 9486 RED LPC BIRDIE JULIA RED LPC BIRDIE 3Y RED MEADOW CK 904 52K
RED CRESCENT CREEK ANNIE 1G
RED BLUE SPR ROBIN HOOD 104E
RED FAIRMAC KARAMA 126G
RED BECKTON JULIAN BA13 G
RED MESSMER NATALIE 9141
RED MAC LEADER 41R
RED LPC BIRDIE 16U

EPD's | BW -0.4 | WW +53 | YW +73 | Milk +16

Daughter of Birdie by Cash sold in last year's sale to TC Reds - Wisconsin

Birdie 34T is a donor that is hard to fault. Check out her great udder, powerful hip and then check out the tremendous rib shape off her top, and how huge she is in her fore rib. We sold a Red Corner Creek Cash 2R daughter in the 2011 Genetics in Motion sale to TC Reds, Wisconsin. Exposed to Red Corner Creek Cash 2R May 30 – Aug 20 Owned with SooLine Cattle Co.