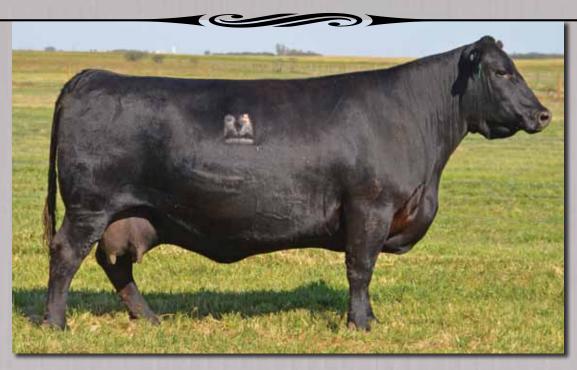

### **MVF MAY 183P**

Tattoo: ABA 183P Birth date: March 11 2004 Registration #1222367

F A R KRUGERRAND OF DONAMERE 490 F A R KRUGERRAND 410H AMF CAF NHF F A R ERIANNA 286F

CONNEALY DATELINE CAYMEN MAY 55'00 MVF MAY 80H

PD's | BW +5.1 | WW +54 | YW +102 | Milk +21

C H STACKER 7040 DONAMERE BACHEL BEAUTY 288 G M A R HI SPADE 039 F A R ERIANNA 481D

D H D TRAVELER 6807 EILA EILA OF CONANGA RITO 8094 PRAIRIELANE 2060 HENDERSON MAY 34'94 Daughter sold in 2011 Genetics in Motion Sale

May 183P earned a special place in our hearts last year when we lead off our bull sale with 8 two year old full brothers off 183P and Duff New Generation. There is no greater test of a female's value then her ability to produce herd bulls. Have a look at the perfect udder on May 183P and then look at her shear power, from her huge hip right through her perfectly shaped skull. May 183P is only available for sale because of the bank of embryo's we have put up on her. She comes with an incredible set of balanced EPD's and will become a leader in your program. Exposed Lees Latest Version May 30 – July 20 and BNC Game Changer July 21 – Aug 31