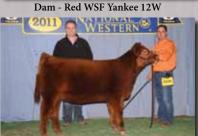

### **BLAIRS DELLA 315Z**

Tattoo: BBC 315Z Birth date: Febuary 15 2012 Registration #

RED PIE ATLANTIC 2204 OSF MAF RED CORNER CREEK CASH 2R OSF MAF RED NORTHLINE PRINCESS 59L

S A V 004 DENSITY 4336 DBRL 4336 DELLA 28S CRESCENT CREEK EULA 120L RED COLE MISTER "E" 9J RED PIE BOTEET 899 OSF RED NORTHLINE KING 305J RED KWS ROCKY PRINCESS 59J

S A V 8180 TRAVELER 004 S A V MAY 7238 CRESCENT CREEK CONVERTER 79J CRESCENT CREEK EULA 108Z

Proj. EPD's | BW +4.3 | WW +62 | YW +88 | Milk +15

I knew when we purchased Della 28S from the Diamond B Ranch dispersal that she had the potential to profoundly impact our program. I couldn't have imagined that in just two years she would have produced back to back great ones. The SAV Density females are fast becoming the most sought after black genetics globally. We only own two of them and the other sells today as Lot # 5. This year's heifer Della 315Z is as cool as they come. She has had that presence all summer in the pasture and if her dam was halter broke would have been our pair to show this fall. Della 315Z has more rib shape, bone and power than you could ask for in a heifer and took a killer video. We are super excited to share this OUTCROSS black/red carrier genetic package as we know she will do great things.