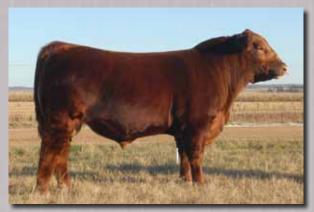

### **RED BLAIRS KURUBA 216Y**

Tattoo: BBC 216Y Birth date: February 08 2011 Registration #1644876

**RED TER-RON FULLY LOADED 540R** RED TER-RON RELOAD 703T AMF CAF NHF OSF MAF **RED TER-RON SAMARIA 103N** 

**RED PREMIER PATRIOT 16 RED GOLDEN DAWN KURUBA 24L RED GEIS KURUBA 5'92** 

**RED HEARTLAND KNIGHT CHARM 11L RED TER-RON GOLDIE 240L RED BRYLOR SENSATION 6L RED NDCC FARGO SAMARIA 103L** 

SAYRE PATRIOT **CAMILLA BELLE 54D RED KBJ SAM'S PROSPECTOR 133Z** THREE D KURUBA 36'86

BW +1.2 | WW +46 | YW +71 | Milk +13

Al'd to Red SooLine PowerEye 161X on May 24

Exposed to Red Ringstead Kargo 215U May 30th - Aug 15

Kuruba 216Y is deep made, good haired and big topped. She has a great pedigree with the likes of Kuruba 5'92, Premier Patriot and Reload himself. Her dam Kuruba 24L was one of the first donors we bought when we started in the Angus business. She came out of the All Al'D sale in Olds and has been in our donor program ever since. Mark her with a 5 star.