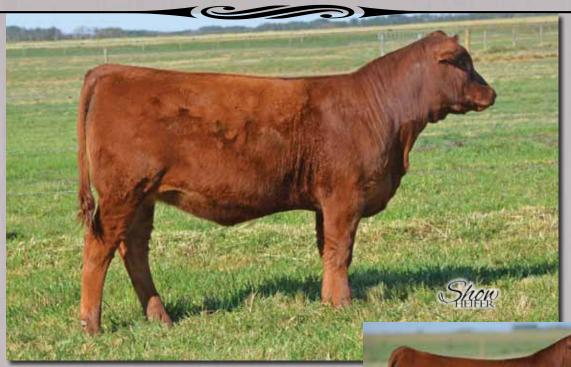

### **RED BLAIR'S ELORA 23T**

Tattoo: BBC 23T Birth date: March 13 2007 Registration #1385822

RED COMPASS MULBERRY 449M RED FINE LINE MULBERRY 26P AMF OSF MAF RED DUS FAYETTE 8G

RED TER-RON MAMBO 28K RED JCC ELORA 201N RED CUTARM ELORA 824Z RED HR RAMBO ET 91K
RED BRYLOR MISS ROC 20H
RED SILVEIRAS REDFORD OSF
RED MC DOUGALL FAYETTE 59A
RED YY RED KNIGHT 640F OSF
RED ALDER ABG STAR DUST 8G
RED BULL POWER SS
RED CUTARM FLORA 408R

EPD's | BW -0.2 | WW +65 | YW +106 | Milk +14

The Elora family has a rich history at Jackson Cattle Company in Sedley. The dam Elora 201N is also a full sister to Elora 203N that Justin Morrison sold in the SooLine Cattle Co. dispersal to Wildcat Creek in Kansas. Elora 23T is a great Mulberry and is carrying the service of the great Red Corner Creek Cash 2R. Cash x Mulberry is fast becoming the most interesting mating across North America and we believe will be talked about at great length after Denver 2013. Check out the EPD's on this great female and imagine what she can do for you. Exposed to Red Corner Creek Cash 2R May 30 – Aug 20