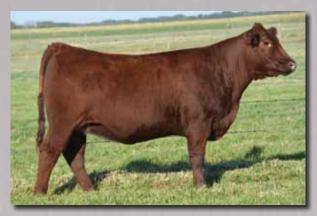

### **MVF MAY 183P**

Tattoo: ABA 183P Birth date: March 11 2004 Registration #1222367

F A R KRUGERRAND OF DONAMERE 490 F A R KRUGERRAND 410H AMF CAF NHF F A R ERIANNA 286F

CONNEALY DATELINE CAYMEN MAY 55'00 MVF MAY 80H

PD's | BW +5.1 | WW +54 | YW +102 | Milk +21

C H STACKER 7040 DONAMERE BACHEL BEAUTY 288 G M A R HI SPADE 039 F A R ERIANNA 481D

D H D TRAVELER 6807 EILA EILA OF CONANGA RITO 8094 PRAIRIELANE 2060 HENDERSON MAY 34'94 Daughter sold in 2011 Genetics in Motion Sale

May 183P earned a special place in our hearts last year when we lead off our bull sale with 8 two year old full brothers off 183P and Duff New Generation. There is no greater test of a female's value then her ability to produce herd bulls. Have a look at the perfect udder on May 183P and then look at her shear power, from her huge hip right through her perfectly shaped skull. May 183P is only available for sale because of the bank of embryo's we have put up on her. She comes with an incredible set of balanced EPD's and will become a leader in your program. Exposed Lees Latest Version May 30 – July 20 and BNC Game Changer July 21 – Aug 31