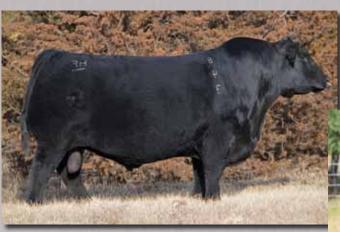

### **MVF MAY 183P**

Tattoo: ABA 183P Birth date: March 11 2004 Registration #1222367

F A R KRUGERRAND OF DONAMERE 490 F A R KRUGERRAND 410H AMF CAF NHF F A R ERIANNA 286F

CONNEALY DATELINE CAYMEN MAY 55'00 MVF MAY 80H

PD's | BW +5.1 | WW +54 | YW +102 | Milk +21

C H STACKER 7040 DONAMERE BACHEL BEAUTY 288 G M A R HI SPADE 039 F A R ERIANNA 481D

D H D TRAVELER 6807 EILA EILA OF CONANGA RITO 8094 PRAIRIELANE 2060 HENDERSON MAY 34'94 Daughter sold in 2011 Genetics in Motion Sale

May 183P earned a special place in our hearts last year when we lead off our bull sale with 8 two year old full brothers off 183P and Duff New Generation. There is no greater test of a female's value then her ability to produce herd bulls. Have a look at the perfect udder on May 183P and then look at her shear power, from her huge hip right through her perfectly shaped skull. May 183P is only available for sale because of the bank of embryo's we have put up on her. She comes with an incredible set of balanced EPD's and will become a leader in your program. Exposed Lees Latest Version May 30 – July 20 and BNC Game Changer July 21 – Aug 31