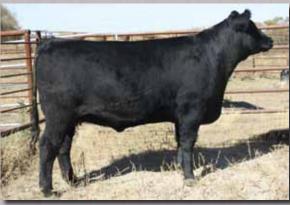

### **MICH BLACKCAP GAL 184Y**

Tattoo: MICH 184Y Birth date: Febuary 9 2011 Registration # 1648696

B E B JUNEAU 104 MCC BLACKOUT 404 RILEY FLAT IDEAL 839

TR 004 TRAVELER 3014 TR MS BLACKCAP GAL 7084T TR MS BLKCAP GAL 2147M NORTHERN IMPROVEMENT 4480 GF B E B ERICA 963 J S A F FLATLANDER 765F J A R IDEAL G033 S A V 8180 TRAVELER 004 S A V PRISCILLA 1195 T&S MR PRECISION 9045

T&S MS BLACKCAP GAL 9175

Proj. EPD's | BW +1.5 | WW +43 | YW +75 | Milk +30

Al'd to Dameron First Impression April 9. Pasture exposed to BUSHS Conquere April 25 - July 21 Vets opinion safe to Al.

MICH Blackcap Gal 184Y is a daughter of MCC Blackout who is rocket fronted, big bodied and has a beautiful look about her. Her dam TR MS Blackcap Gal came out of the Troy Thomas herd in South Dakota and stems back to the great SAV 8180 Traveler 004. This heifer is moderate in her make up with a very attractive, maternal look and will turn into a very productive cow in ant program. In the vets opinion she is safe to the current Denver champion Dameron First Impression which should make to be a very exciting mating.