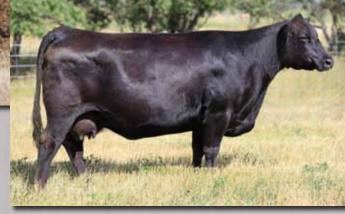

### **RED SOO LINE BIRDIE 7034**

Tattoo: SOO 34T Birth date: January 16 2007 Registration #1397312

RED FABULOUS FRONT LINE 315N RED FINE LINE REWARD 6R RED FINE LINE KARAMA 65L

RED MESSMER JULIAN 9486 RED LPC BIRDIE JULIA RED LPC BIRDIE 3Y RED MEADOW CK 904 52K
RED CRESCENT CREEK ANNIE 1G
RED BLUE SPR ROBIN HOOD 104E
RED FAIRMAC KARAMA 126G
RED BECKTON JULIAN BA13 G
RED MESSMER NATALIE 9141
RED MAC LEADER 41R
RED LPC BIRDIE 16U

EPD's | BW -0.4 | WW +53 | YW +73 | Milk +16

Daughter of Birdie by Cash sold in last year's sale to TC Reds - Wisconsin

Birdie 34T is a donor that is hard to fault. Check out her great udder, powerful hip and then check out the tremendous rib shape off her top, and how huge she is in her fore rib. We sold a Red Corner Creek Cash 2R daughter in the 2011 Genetics in Motion sale to TC Reds, Wisconsin. Exposed to Red Corner Creek Cash 2R May 30 – Aug 20 Owned with SooLine Cattle Co.