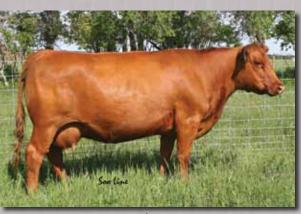

EPD's | BW -0.4 | WW +53 | YW +73 | Milk +16

Daughter of Birdie by Cash sold in last year's sale to TC Reds - Wisconsin

Birdie 34T is a donor that is hard to fault. Check out her great udder, powerful hip and then check out the tremendous rib shape off her top, and how huge she is in her fore rib. We sold a Red Corner Creek Cash 2R daughter in the 2011 Genetics in Motion sale to TC Reds, Wisconsin. Exposed to Red Corner Creek Cash 2R May 30 – Aug 20 Owned with SooLine Cattle Co.