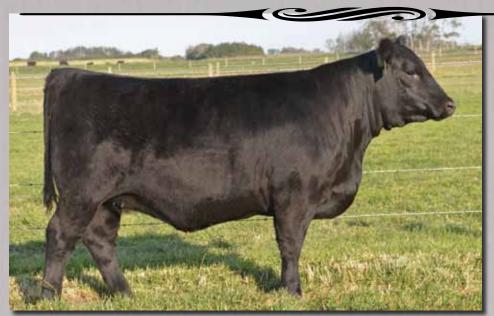

### **RED SOO LINE BIRDIE 7034**

Tattoo: SOO 34T Birth date: January 16 2007 Registration #1397312

RED FABULOUS FRONT LINE 315N RED FINE LINE REWARD 6R RED FINE LINE KARAMA 65L

RED MESSMER JULIAN 9486 RED LPC BIRDIE JULIA RED LPC BIRDIE 3Y RED MEADOW CK 904 52K
RED CRESCENT CREEK ANNIE 1G
RED BLUE SPR ROBIN HOOD 104E
RED FAIRMAC KARAMA 126G
RED BECKTON JULIAN BA13 G
RED MESSMER NATALIE 9141
RED MAC LEADER 41R
RED LPC BIRDIE 16U

EPD's | BW -0.4 | WW +53 | YW +73 | Milk +16

Daughter of Birdie by Cash sold in last year's sale to TC Reds - Wisconsin

Birdie 34T is a donor that is hard to fault. Check out her great udder, powerful hip and then check out the tremendous rib shape off her top, and how huge she is in her fore rib. We sold a Red Corner Creek Cash 2R daughter in the 2011 Genetics in Motion sale to TC Reds, Wisconsin. Exposed to Red Corner Creek Cash 2R May 30 – Aug 20 Owned with SooLine Cattle Co.