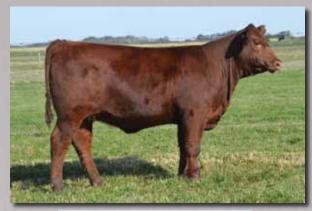

### **BEVERLY HILLS SOO ROSEBUD 714T**

Tattoo: TCSC 714T Birth date: January 22 2007 Registration #1414484

S A V 8180 TRAVELER 004 S A V 004 DENSITY 4336 AMF CAF NHF S A V MAY 7238

RAINMAKER PRAIRIELANE 9001 PRAIRIELANE 9001 ROSEBUD 2011 PRAIRIELANE 8002 ROSEBUD 0088 SITZ TRAVELER 8180
BOYD FOREVER LADY 8003
LEACHMAN RIGHT TIME
S A R PROSPECTOR MAY 9124
G D A R RAINMAKER 340
PRAIRIELANE 5001 BAND 7179
PROMISE 5059 PRAIRIELANE 8002
PRAIRIELANE 5155 ROSEBUD 8177

EPD's | BW +2.3 | WW +38 | YW +67 | Milk +16

Selling a donor like 714T might be the craziest thing we have ever done. Rosebud 714T is a gorgeous SAV Density daughter that has a flawless udder. You will travel 1,000 miles and never find a female with the muscle and rib shape of Rosebud 714T. She has that cool Angus type that Density daughters are known for, and has a long future in front of her. You can be confident in the impact she will have in your donor pen. Exposed Lees Latest Version May 30 – July 20 and BNC Game Changer July 21 – Aug 31