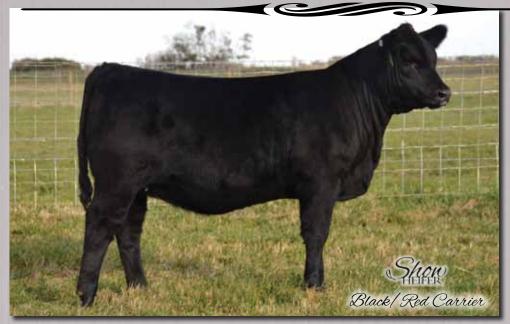

### **BLAIRS DELLA 315Z**

Tattoo: BBC 315Z Birth date: Febuary 15 2012 Registration #

RED PIE ATLANTIC 2204 OSF MAF RED CORNER CREEK CASH 2R OSF MAF RED NORTHLINE PRINCESS 59L

S A V 004 DENSITY 4336 DBRL 4336 DELLA 28S CRESCENT CREEK EULA 120L RED COLE MISTER "E" 9J RED PIE BOTEET 899 OSF RED NORTHLINE KING 305J RED KWS ROCKY PRINCESS 59J

S A V 8180 TRAVELER 004 S A V MAY 7238 CRESCENT CREEK CONVERTER 79J CRESCENT CREEK EULA 108Z

Proj. EPD's | BW +4.3 | WW +62 | YW +88 | Milk +15

I knew when we purchased Della 28S from the Diamond B Ranch dispersal that she had the potential to profoundly impact our program. I couldn't have imagined that in just two years she would have produced back to back great ones. The SAV Density females are fast becoming the most sought after black genetics globally. We only own two of them and the other sells today as Lot # 5. This year's heifer Della 315Z is as cool as they come. She has had that presence all summer in the pasture and if her dam was halter broke would have been our pair to show this fall. Della 315Z has more rib shape, bone and power than you could ask for in a heifer and took a killer video. We are super excited to share this OUTCROSS black/red carrier genetic package as we know she will do great things.