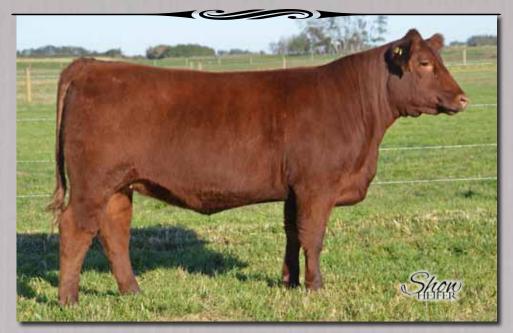

### **BABY BLACK PRE LUCY 506S**

Tattoo: DSL 506S Birth date: January 01 2006 Registration #1336685

B/R NEW DESIGN 036 G A R PREDESTINED AMF CAF NHF G A R EXT 4206

SITZ TRAVELER 043 ROYAL LUCY DRCC 1068L THOMAS LUCY 6064 V D A R NEW TREND 315 B/R BLACKCAP EMPRESS 76 N BAR EMULATION EXT G A R 6807 TRAVELER 1432

TRAVELER 124 G D A R SITZ EVERELDA ENTENSE 1137 RR TRAVELER 5204 THOMAS LUCY 4637

PD's | BW +3.4 | WW +48 | YW +83 | Milk +31

Lucy 506S is a hard donor to part with. She is that perfect blend of maternal traits and shear mass and power. If you need a donor that has the ability to raise herd bulls year after year then Lucy 506S is the answer to your prayers. Have a good look at her EPD's and you will see the following: Top 1% Milk, Top 2% TM, Top 10% REA and Top 2% Marbling. *Sells open and ready to flush.* 