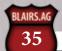

### **RED BLAIRS FAYETTE 224Y**

Tattoo: BBC 224Y Birth date: February 10 2011 Registration #1647332

RED VGW RAMBLER 1000 RED BRYLOR SDL PASQUALE 213P RED XXX LAKME 70M

RED TED HI HO 35K RED FL FAYETTE 33M RED DUS FAYETTE 8G RED BJR RAMBLER 5162 RED VGW UMPIRE YUMA 9266 RED BRYLOR NEW TREND 22D RED FINE LINE LAKME 21J RED HOLDEN HI HO 753 RED TED BEAU 14G RED SILVEIRAS REDFORD OSF

**RED MC DOUGALL FAYETTE 59A** 

EPD's | BW -2.6 | WW +51 | YW +75 | Milk +22

Dam - Red FL Fayette 33M

Fayette 224Y is an extremely long spined highly maternal Pasquale heifer. She is a full sib to the seven heifers that sell in Brylor's "Tradition with a Vision" Sale.

Exposed to Red Wheel Gangster 31Y June 15 - Aug 15