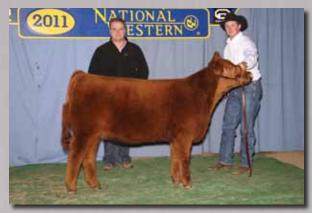

May 183P earned a special place in our hearts last year when we lead off our bull sale with 8 two year old full brothers off 183P and Duff New Generation. There is no greater test of a female's value then her ability to produce herd bulls. Have a look at the perfect udder on May 183P and then look at her shear power, from her huge hip right through her perfectly shaped skull. May 183P is only available for sale because of the bank of embryo's we have put up on her. She comes with an incredible set of balanced EPD's and will become a leader in your program. Exposed Lees Latest Version May 30 – July 20 and BNC Game Changer July 21 – Aug 31