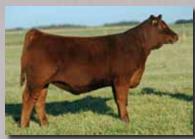

### **BEVERLY HILLS SOO ROSEBUD 714T**

Tattoo: TCSC 714T Birth date: January 22 2007 Registration #1414484

S A V 8180 TRAVELER 004 S A V 004 DENSITY 4336 AMF CAF NHF S A V MAY 7238

RAINMAKER PRAIRIELANE 9001 PRAIRIELANE 9001 ROSEBUD 2011 PRAIRIELANE 8002 ROSEBUD 0088 SITZ TRAVELER 8180
BOYD FOREVER LADY 8003
LEACHMAN RIGHT TIME
S A R PROSPECTOR MAY 9124
G D A R RAINMAKER 340
PRAIRIELANE 5001 BAND 7179
PROMISE 5059 PRAIRIELANE 8002
PRAIRIELANE 5155 ROSEBUD 8177

EPD's | BW +2.3 | WW +38 | YW +67 | Milk +16

Selling a donor like 714T might be the craziest thing we have ever done. Rosebud 714T is a gorgeous SAV Density daughter that has a flawless udder. You will travel 1,000 miles and never find a female with the muscle and rib shape of Rosebud 714T. She has that cool Angus type that Density daughters are known for, and has a long future in front of her. You can be confident in the impact she will have in your donor pen. Exposed Lees Latest Version May 30 – July 20 and BNC Game Changer July 21 – Aug 31