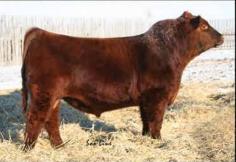

9 BR MIDLAND SUZIE OF TWO M 6J

Proj. EPD's | BW +2.8 | WW +50 | YW +88 | Milk +19

Here is a real nice Game Day heifer that keeps getting better by the day. If you want a 4-H heifer that will make a great cow have a good look here.



### **BLAIRS TINGE 227Z**

Tattoo: BBC 227Z Birth date: January 28 2012 Registration #

HF KODIAK 5R SOO LINE LEGACY 7019 GEIS PRIDE 114'99

CRESCENT CREEK CHIEF 80G GEIS EVENING TINGE 153'02 GEIS EVENING TINGE 289'98 SANDY BAR ADVANTAGE 43M WILBAR RUBY 955N G D A R ROGUE 6322 GEIS PRIDE 195'96

DWAJO CHIEF 92E CRESCENT CREEK QUEEN RUTH 64D G D A R ROGUE 640 GEIS EVENING TINGE 257'95

Proj. EPD's | BW +2.2 | WW +46 | YW +76 | Milk +23

An interesting SooLine Legacy female that can be bred a number of different ways. Check her out.



# COLD HARD CASH











### Proudly bringing it all Together!

**Crop Nutrition** 

Animal Nutrition



Blairs.A

**Professional Agronomy** 

Seed Animal Genetics

CYOW

B Blair's

family of companies