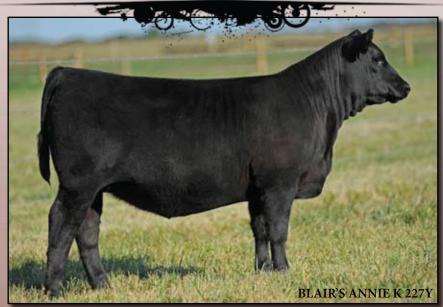

#### BLAIRS ANNIE K 227Y

9C

Tattoo BBC 227Y Registration # 143110 B.D February 11, 2011

OCCGENESIS 872G **SIRE:** DUFF NEW GENERATION 6107 OCCDIXIE ERICA 814G

R R SCOTCHCAP 9440 AMF NHF DAM: JOHNSTON 9440 ANNIE K 0553J **JOHNSTON 12U ANNIE K 553F** 

O C C DOCTOR 940D CAF BLACKBIRD OF R R 1204 O C C ANCHOR 771A CAF O C C DIXIE ERICA 764C

SCOTCH CAP AMF NHF CAF **BLACKCAP OF R R 5367 BROOKSIDE BANDOLIER 12U** JOHNSTON 2100 ANNIE K 554C

PE EPD's BW +3.3 WW +36 YW +65 Milk +13 TM +31

Lot 9 is extremely exciting to us and I think you will feel the same. We bought a flush off DJ 0553J from Michelson Land & Cattle and of course had one plan. That was to flush her to Duff New Generation 6107. We had a very successful flush and are offering a choice on the resulting heifer calves from 2011. These heifers are soft made, haired up powerful unique heifers. This flush also produced some top bull calves and we had one on display at our summer tour. Dave Longshore can tell you how good that mating is. On sale day we will bring all three heifers in the ring and you will pick one and we will keep the other two. The interesting twist on this is that Shane has agreed to sell the 0553I cow and she will be a definite sale feature. This choice lot will be one that is talked about for a long time.