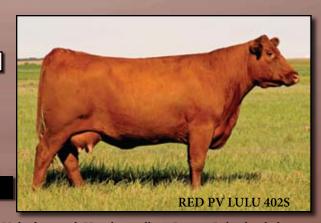

#### RED BLAIRS LULU 3Y

41

Tattoo: BBC 3Y Registration #1637402 BD: January 13, 2011

**RED LMB GOLDEN BOY 719 OSF** SIRE: RED BHR GOLDEN BOY 453B OSF MAF **RED MISS BHR LOGAN 017** 

**RED SLC STORM 225P** 

DAM: RED PV LULU 402S **RED CRIPPS LULU 430P**  LMB GOLDEN BOY 5146 ST SARA ROSE 468

**RED BHR LOGAN 734B OSF RED MISS BHR DOLLAR 895** 

**RED YY STORM 901J RED SLC PRALEE 188G RED BJD KERMIT 95K** 

**RED WBR MISS STORM ALONG 102E** 

BW: 89 lbs. EPD's BW +2.4 WW +39 YW +72 Milk +14

Lulu 3Y was the in dam purchase of the Lulu 402S cow from the Pura Vida dispersal. Her dam sells as Lot #6. I absolutely love the Lulu 402S cow.

BLAIRS AG