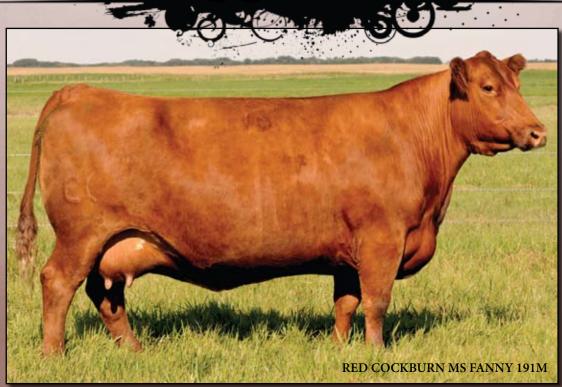

#### RED COCKBURN MS FANNY 191M

Tattoo: CWJ 191M Registration #1142078 BD: February 25, 2002

**RED FLYING K PATRIOT 16B SIRE: RED T-S PATRIOT 84K RED CFRA BEEFSTEAK 5F** 

**RED TASSEL PINNACLE 203C DAM: RED COCKBURN FANNY 50H** 

**RED SHODEREE FANNY 28E** 

**RED PREMIER PATRIOT 16** RED FLYING K MISS SUIJI 62W **RED CROSSFIRE BEEFSTEAK 52D RED CFRA BASHER'S BELLE 5D RED LMAN KILOWATT 8791** 

**RED TASSEL LANA 15A RED MEADOW CK BOOTJACK 5B RED CY FANNY 28U** 

BW: 82 lbs. EPD's BW +4.2 WW +35 YW +65 Milk +10 TM +27

Al'd to Red Corner Creek Cash 2R May 6th. Exposed to Red Corner Creek Cash 2R May 17th to May 27th and Red WAF Cachafaz 351U May 28th - August 1st.

Well where do I start? Donor cows like Fanny 191M don't come for sale. She is the kind that everyone tries to find or raise but nobody sells. Fanny is for sale for one reason only and that is because this is the inaugural Genetics in Motion sale and we wanted to show the depth of our cowherd. Fanny is chalked full of power with a gorgeous udder and comes off the great Red T-S Patriot 84K. If you tour the cowherd at Ward Cockburn's you will see a powerful set of Patriot daughters that anyone would love to own and a full sister that has done great things for Ward. Her picture says it all. This is a rare opportunity.