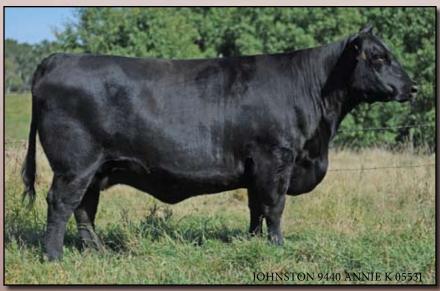

#### JOHNSTON 9440 ANNIE K 0553J

Tattoo: DJ 0553J Registration #980065 BD: February 25, 1999

SCOTCH CAP AMF NHF CAF SIRE: R R SCOTCHCAP 9440 AMF NHF BLACKCAP OF R R 5367

BROOKSIDE BANDOLIER 12U **DAM:** JOHNSTON 12U ANNIE K 553F
JOHNSTON 2100 ANNIE K 554C

P S POWER PLAY
HOFF BAND 07 OF S C 509
R R VANTAGE 3352
BLACKCAP OF R R 0238
ANGUS ACRES BANDOLIER 76N
BROOKSIDE ROSEBUD 25L

BROOKSIDE ROSEBUD 25L RITO 2100 G D A R DOUBLE AA ANNIE K 512'81

BW: 81 lbs. EPD's BW +2.9 WW +34 YW +65 Milk +8 TM +25

Exposed to RC Wiley Post 9304B EXAR June 3rd - August 31st.

Annie K 0553J is the very first Angus cow we had purchased when we decided to get involved in the Black Angus business and what a start it has been. 0553J has certainly exceeded our expectations as she hasn't missed a beat. She is the dam of MICH Annie's Angel 35U who was the National Champion Female in 2010 as well as the Canadian Western Agribition Champion Female for the Michelson and Serhienko team. Her flush ET brothers were a true highlight at the Blair's Pursuit of Excellence Bull Sale this spring with the high selling bull being purchased by Kenbert Acres. There is a tremendous set of embryo calves sired by Duff New Generation and 0553J that the Blairs. Ag team will be promoting and building around. 0553J is a solid beef making machine that excels in overall power, phenotype and performance. She is as sound and big footed as you can get with tremendous udder quality and loads of hair. She can be mated many different ways with the end result always being positive. Don't overlook a true breeding piece with a proven track record to add to your program. Consigned by Michelson Land & Cattle.