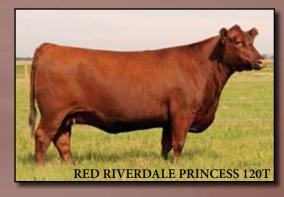

#### RED BLAIRS PRINCESS 28X

29

Tattoo: BBC 28X Registration #1585602 BD: April 27, 2010

**RED SSS STORM 87M SIRE: RED SHODEREE DESTINY 114P RED SHODEREE LEADING LADY 96K** 

**RED SOO LINE HAWK 5292 DAM: RED RIVERDALE PRINCESS 120T RED RIVERDALE PRINCESS 538N** 

**RED YY STORM 901J RED SSS LYDA 381J** 

**RED SHODEREE LANDMARK 19F RED SHODEREE LEADING LADY 80H** 

**RED GEIS KNIGHT HAWK 14'02 RED LPC LASSIE'S TOPPER 53H** RED CRESCENT CREEK H0904 52K

**RED RIVERDALE PRINCESS 44B** 

BW: 70 lbs. EPD's BW +2.3 WW +42 YW +70 Milk +7 TM +27

Exposed May 18th - Aug 5th Carruthers Game Day 18X.

Pay attention here. I will go out on a limb to predict that Princess 28X will produce a herdbull in her first try that will be one to remember. She is off the great Red Riverdale Princess 120T that sells Oct 22nd at Red Roundup in Red Deer, Alberta. 28X has great hair, a huge rib and all in a moderate package. She was first in her class at Denver 2011 as a heifer calf and was a favorite of many including Mike Karweik from Walnut Springs.