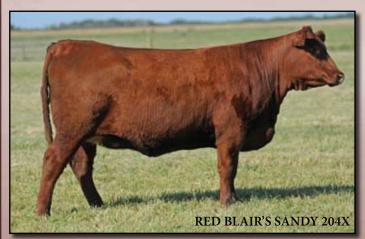

#### **RED BLAIRS SANDY 204X**

17

Tattoo: BBC 204X Registration #1588485 BD: January 04, 2010

RED YY RED KNIGHT 640F OSF RED TER-RON MAMBO 28K

RED ALDER ABG STAR DUST 8G

RED JCC WARRIOR 5K

RED JCC SANDY 113N

RED JCC SANDY 39L

RED YY 23L TOPPER 408D RED TOP GOLDIE 40U RED SSS BOOM TOWN 260D RED BRA STAR DUST 8B

RED JCC COWBOY 74G RED JCC MAHOGANY 7F RED SSS BOMBER 907G

RED CUTARM SANDY 662Y

BW: 87 lbs. EPD's BW +1.9 WW +34 YW +70 Milk +6 TM +23

Al'd to N Bar Hamley April 25th. Exposed April 26th - May 17th to Red Ringstead Kargo 443W and May 18th - Aug 5th to Carruthers Game Day 18X.

BLAIRS.AG