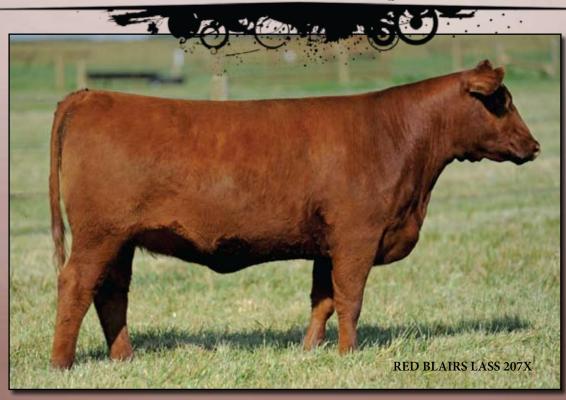

#### **RED BLAIR'S SANDY 18T**

16

Tattoo: BBC 18T Registration #1385820 BD: February 26, 2007

RED YY RED KNIGHT 640F OSF SIRE: RED TER-RON MAMBO 28K RED ALDER ABG STAR DUST 8G

RED JCC WARRIOR 5K **DAM:** RED JCC SANDY 113N

Exposed to Red Wheel Sin City 43T June 1st - August 10th.

BLAIRS AG REID B

BW: 77 lbs. EPD's BW +1.4 WW +39 YW +82 Milk +12

Here is a great Mambo off the Sandy 113N donor cow. Sandy 18T was Champion Female as a bred heifer at Saskatoon Fall Fair and was also a two time World Angus Forum Futurity Champion. We thought it would be cool to sell 18T with her April Sin City heifer calf. Look into the pedigree of 18T and you will see the highly productive 39L cow that is still working in our donor program. Predictability and productivity is on both sides of this pedigree. Sandy 18T and Sandy 47Y sell today as a pair and one money takes them both. Now look for the full sibs to Sandy 18T that sell as Sandy 204X and Sandy 206X. Where do you get the chance to buy three full sisters all in one place? This is a rare opportunity.