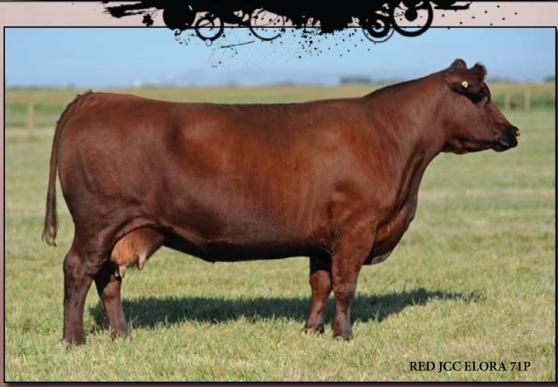

#### RED JCC ELORA 71P

4

Tattoo: LEVI 71P Registration #1221724 BD: March 29, 2004

RED SSS BOMBER 907G
RED JCC FREEDOM 82L
RED JCC YONSOTTU 38F

RED BULL POWER SS **DAM:** RED CUTARM ELORA 824Z

RED CUTARM FLORA 408R

RED SSS BOOMER 803B RED CROWFOOT KATE 435D RED PIPESTONE DRESDEN 3D RED CUTARM YONSOTTU 213B

S S PINE TAR 9U ANN S S 54T RED RAB 202 436-P830 RED RAFTER FL POTEET 154N

BW: 76 lbs. EPD's BW -0.8 WW +25 YW +42 Milk +14 TM +27

Exposed to Red WAF Cachafaz 351U June 11th - August 1st.

Elora 71P is a half sister to the \$15,000 Elora 203N that sold in the SooLine Cattle Co. dispersal to Wildcat Creek Ranch in Kansas. 71P has proven her consistency and is that deep cherry red. She can raise bulls and females alike. Model Angus, great udder and predictable. Her 2010 bred heifer sells today as Lot #42.