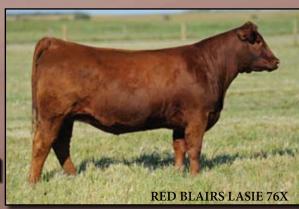

#### RED BLAIRS LASIE 76X

43

Tattoo: BBC 76X Registration #1590029 BD: May 21, 2010

**RED RINGSTEAD KARGO 107M SIRE:** RED RINGSTEAD KARGO 215U **RED RINGSTEAD MS EQUAL 589P** 

**RED GEIS RAMBLER 243'04 DAM: RED RIVERDALE LASIE 175U RED RIVERDALE LASIE 148R**  **RED COMPASS KARGO 83K RED GET-A-LONG MRS. YOUNG 095 RED SSS YUKON 440K RED SSS MISS EQUAL 495G** 

RED ROD RAM 426M **RED CUMNOCK DUCHESS 843M RED SOO LINE HERCULES 12M RED RIVERDALE LASIE 363L** 

BW: 73 lbs. EPD's BW 1.7 WW +32 YW +59 Milk +15 TM +31

Exposed May 18th - Aug 5th to Carruthers Game Day 18X.

Here is a May heifer that has extreme femininity and style and has been to the big show. Lasie 76X was a part of our Denver show team and placed 2nd in class. She is off the Red Ringstead Kargo bull that also sired our Foxy 63X that was the hit of both Denver and Fort Worth last year and then sold for \$11,500 to Wildcat Creek in Kansas. The dam of Lasie 76X came out of the Riverdale dispersal. We continue to be impressed with the Riverdale program.