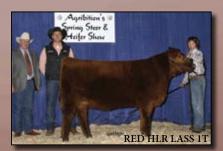

#### **RED BLAIRS LASS 231Y**

Tattoo: BBC 231Y Registration #1637425 BD: February 21, 2011

SIRE:

**RED TER-RON FULLY LOADED 540R RED TER-RON RELOAD 703T RED TER-RON SAMARIA 103N** 

RED HEARTLAND KNIGHT CHARM 11L **RED TER-RON GOLDIE 240L RED BRYLOR SENSATION 6L RED NDCC FARGO SAMARIA 103L** 

RED FINE LINE MULBERRY 26P OSF AMF MAFRED DUS FAYETTE 8G DAM: RED HLR LASS 1T **RED JCC LASS 41N** 

**RED TER-RON MAMBO 28K RED JCC LASS 63K** 

RED COMPASS MULBERRY 449M

BW: 96 lbs. EPD's BW +5.0 WW +38 YW +71 Milk +11

Whenever you see a Lass female you need to perk up. This one is very special as she is off the \$21,000 half interest Lass 1T that we sold in Red Roundup to SooLine Cattle Co. Reload x Lass 1T is a cool pedigree and this heifer has loads of show potential. Think long and hard about this heifer as she may need to be in the Denver show string.