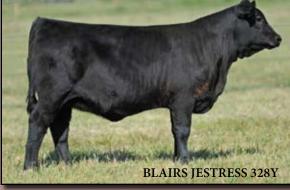

#### **BLAIRS JESTRESS 328Y**

46

Tattoo: BBC 328Y Registration #1637442 BD: March 27, 2011

MINBURN YELLOWSTONE 56S **SIRE:** DURALTA ULTIMATION 137U **DURALTA 6595 STARLA 26S** 

SOO LINE YELLOWSTONE 237P MINBURN BLACKBIRD 116N SITZ ALLIANCE 6595 AMF NHF SCC 410H TIBBIE 52F 26P

OCCGENESIS 872G

**DUFF NEW ATTRACTION 6110 DAM: BLACK WHEEL JESTRESS 55W BLACK WHEEL JESTRESS 54T** 

O C C DIXIE ERICA 814G S A V NET WORTH 4200 AMF CAF NHF **CRESCENT CREEK JESTRESS 128F** 

BW: 73 lbs. EPD's BW +3.1 WW +42 YW +87 Milk +20

Jestress 328Y comes from a perfectly made Duff New Attraction two year old we bought from Wheeler's. If you want a perfect udder on a perfect sized cow, then the Jestress 55W cow is what you want. The 328Y heifer is a combination of Yellowstone, Sitz Alliance, New Attraction and Net Worth. WOW!!