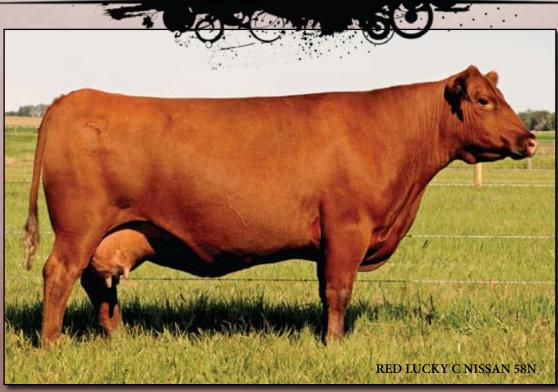

#### **RED LUCKY C NISSAN 58N**

Tattoo: ADC 58N Registration #1147058 BD: February 07, 2003

RED LCHMN GRND CANYON 1244G MAF OSCRED KRN REBA'S ROBIN OSF SIRE: RED LCC SOUTHERN KING 1765K OSC **RED LCHMN LARKABA E1149** 

**RED SHODEREE RAMBO 122D DAM: RED PIPESTONE HOLIDAY 63H RED COULEE CREST BARONESS 16C**  RED BUF CRK CHF 824-1658 MAF OSC

**RED LMAN KING ROB 8621 OSF MAF RED LMAN LARKABA 9382** 

**RED GRL SIR RAMBO 9A RED LUK INATEX 122W** 

RED KBJ SAM'S PROSPECTOR 133Z OSF MAF

**RED RBRTS BARONESS 9815** 

BW: 94 lbs. EPD's BW +2.5 WW +33 YW +64 Milk +22 TM +39

Sells open and ready to flush.

A few years ago we made a very wise decision to attend the Lucky C dispersal and found a group of females that flat work and have been the envy of everyone who has seen them. 58N is on the list to enter into our flush program for 2012 and therefore comes to you open and ready to flush. She is the perfect Angus cow with rib shape and performance. She is a gem to work with and is one of those cows that stays is great condition. Predictability and performance all wrapped in one.