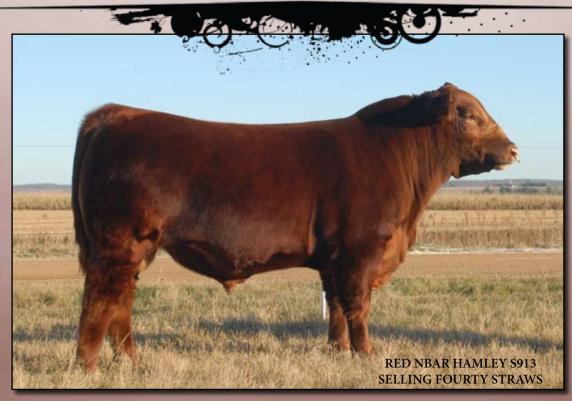

#### **RED NBAR HAMILEY \$913**

48

Tattoo: IMP 913S Registration #1596448 BD: May 4, 2006 OSF

RED PERKS ADVANCE 121R OSF RED PIE BILLINGS 487 OSF RED PIE RAMBO'S PRIDE 0289

RED NBAR DANCE 531 **DAM:** RED NBAR KELLY 913

RED NBAR KELLY 700

RED RBJR ADVANCE A709 MAF OSF RED PERKS MISS RAMBO 8105 OSF RED MABES RAMBO TUO RED PIE BOTEET LOGAN 739 RED SUNDANCE

RED SUNDANCE
RED ODP MISS TRYOUT 2333
RED 3R DREAM ALONG 75D
RED 3R KELLY'S DREAM 4D

American EPD's BW -1.3 WW +25 YW +46 Milk +12 TM +24

We partnered with SooLine Cattle in 2010 to buy the Canadian semen rights to NBar Hamley after we saw how good the offspring were at Denver. We knew that the Hamley genetics would match well with our powerful Canadian cows and what a great decision that was. After the SooLine dispersal we purchased out their share and are very excited about his future in our program. We have decided to offer limited semen packages at select events and for 2011 we will sell one package in our Genetics in Motion sale and another at Red Roundup. We are selling 40 straws.