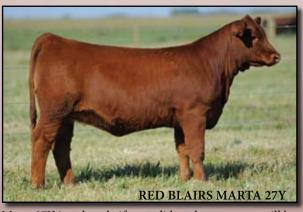

#### **RED BLAIRS MARTA 27Y**

19

Tattoo: BBC 27Y Registration #1637434 BD: March 09, 2011

RED FINE LINE MULBERRY 26P OSF AMF MA SIRE: RED BLAIR'S DAYTONA 116U

RED JCC LASS 41N

RED DUS FAYETTE 8G RED TER-RON MAMBO 28K RED JCC LASS 63K

RED COMPASS MULBERRY 449M

RED LCC MAJOR LEAGUE A502M OSF MAF

DAM: RED STEWART MARTA 803U

RED EAGLE ACRES LACE 492C

RED BFCK CHEROKEE CNYN 4912 RED KRN REBA'S ROBIN OSF RED LEACHMAN MONU 2X OSF RED EAGLE ACRES MARTA 26Y

BW: 83 lbs. EPD's BW +1.7 WW +45 YW +79 Milk +15

Marta 27Y is a show heifer candidate that everyone will have marked. She has the power of Daytona with the predictability of her Major League dam. A half sister sold in our Class of '10 online sale to Ben Lodoen in North Dakota. Ask Ben what he thinks about the Marta females and I bet a smile will come to his face.