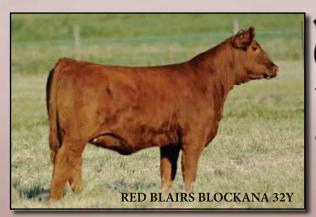

#### **RED BLAIRS BLOCKANA 32Y**

Tattoo: BBC 32Y Registration #1637439 BD: March 21, 2011

**RED COMPASS MULBERRY 449M** RED FINE LINE MULBERRY 26P OSF AMF MAFRED DUS FAYETTE 8G SIRE: RED BLAIR'S DAYTONA 116U **RED JCC LASS 41N** 

**RED TER-RON MAMBO 28K RED JCC LASS 63K** 

**RED SOO LINE GLADIATOR 5297 DAM:** RED BLAIR'S BLOCKANA 9U **RED JD LANN BLOCKANA 5M** 

**RED DWAJO GLADIATOR 32L RED DKF MISS RAB-STAR 61G RED BRYLOR NEW TREND 22D MAF RED TOWAW BLOCKANA 40J** 

BW: 83 lbs. EPD's BW +2.2 WW +39 YW +82 Milk +17

Blockana 32Y has a pedigree and a look to die for. Check out the Daytona, Dwajo Gladiator and New Trend. She has that show ring style and presence that is needed to be a winner. Her grand-dam 5M is a great donor we bought from Geis Angus that we flushed for Columbia and Mexico. Lots of predictability here.

RED ID LANN BLOCKANA 5M Grand-dam of Blockana 32Y