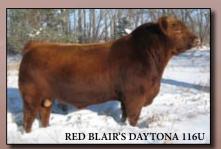

#### **RED BLAIRS MARTA 27Y**

19

Tattoo: BBC 27Y Registration #1637434 BD: March 09, 2011

RED FINE LINE MULBERRY 26P OSF AMF MA SIRE: RED BLAIR'S DAYTONA 116U

RED JCC LASS 41N

RED DUS FAYETTE 8G RED TER-RON MAMBO 28K RED JCC LASS 63K

BW: 83 lbs. EPD's BW +1.7 WW +45 YW +79 Milk +15

Marta 27Y is a show heifer candidate that everyone will have marked. She has the power of Daytona with the predictability of her Major League dam. A half sister sold in our Class of '10 online sale to Ben Lodoen in North Dakota. Ask Ben what he thinks about the Marta females and I bet a smile will come to his face.

This is a show heifer with a powerful proven dam. Roxie 20S has had a very successful show career as a bred heifer and a two year old. Roxie 229Y is double bred Mambo and double bred Bomber with a shot of Mulberry. Daytona has done a fantastic job and is a great example of what the future holds for Daytona offspring in the Angus breed. She is long spined, long fronted and has tons of natural muscle. She is as gentle as they come and will be an excellent junior show heifer.