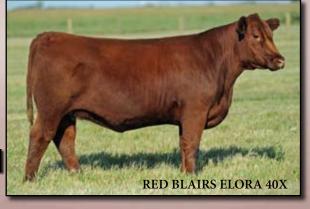

#### RED BLAIRS ELORA 40X

42

Tattoo: BBC 40X Registration #1596150 BD: May 02, 2010

RED NORTHLINE ATLANTIC CITY SIRE: RED WHEEL SIN CITY 43T **RED WHEEL PRIDE 16M** 

RED PIE ATLANTIC 2204 OSF MAF **RED NORTHLINE QUEEN 240H RED CON AIR 55G RED PTTV PRIDE 3'97 OSF** 

RED JCC FREEDOM 82L **DAM: RED JCC ELORA 71P RED CUTARM ELORA 824Z**  **RED SSS BOMBER 907G RED JCC YONSOTTU 38F RED BULL POWER SS RED CUTARM FLORA 408R** 

BW: 83 lbs. EPD's BW +1.0 WW +34 YW +64 Milk +15 TM +33

Exposed May 18th - Aug 5th to Carruthers Game Day 18X.

A cherry red bred heifer off of our Sin City herdsire from Wheeler's. Elora 40X comes from a proven cow that also sells as Miss 2004. A great chance to buy that mother/daughter combination that will enhance your program and add that consistency that we all strive for.