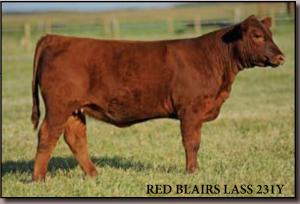

#### **RED BLAIRS LASS 231Y**

Tattoo: BBC 231Y Registration #1637425 BD: February 21, 2011

SIRE:

**RED TER-RON FULLY LOADED 540R RED TER-RON RELOAD 703T RED TER-RON SAMARIA 103N** 

RED HEARTLAND KNIGHT CHARM 11L **RED TER-RON GOLDIE 240L RED BRYLOR SENSATION 6L RED NDCC FARGO SAMARIA 103L** 

RED FINE LINE MULBERRY 26P OSF AMF MAFRED DUS FAYETTE 8G DAM: RED HLR LASS 1T **RED JCC LASS 41N** 

**RED TER-RON MAMBO 28K RED JCC LASS 63K** 

RED COMPASS MULBERRY 449M

BW: 96 lbs. EPD's BW +5.0 WW +38 YW +71 Milk +11

Whenever you see a Lass female you need to perk up. This one is very special as she is off the \$21,000 half interest Lass 1T that we sold in Red Roundup to SooLine Cattle Co. Reload x Lass 1T is a cool pedigree and this heifer has loads of show potential. Think long and hard about this heifer as she may need to be in the Denver show string.