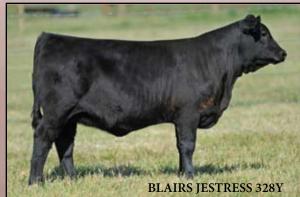

#### **BLAIRS JESTRESS 328Y**

46

Tattoo: BBC 328Y Registration #1637442 BD: March 27, 2011

MINBURN YELLOWSTONE 56S **SIRE:** DURALTA ULTIMATION 137U **DURALTA 6595 STARLA 26S** 

SOO LINE YELLOWSTONE 237P MINBURN BLACKBIRD 116N SITZ ALLIANCE 6595 AMF NHF SCC 410H TIBBIE 52F 26P

OCCGENESIS 872G

**DUFF NEW ATTRACTION 6110 DAM: BLACK WHEEL JESTRESS 55W BLACK WHEEL JESTRESS 54T** 

O C C DIXIE ERICA 814G S A V NET WORTH 4200 AMF CAF NHF **CRESCENT CREEK JESTRESS 128F** 

BW: 73 lbs. EPD's BW +3.1 WW +42 YW +87 Milk +20

Jestress 328Y comes from a perfectly made Duff New Attraction two year old we bought from Wheeler's. If you want a perfect udder on a perfect sized cow, then the Jestress 55W cow is what you want. The 328Y heifer is a combination of Yellowstone, Sitz Alliance, New Attraction and Net Worth. WOW!!