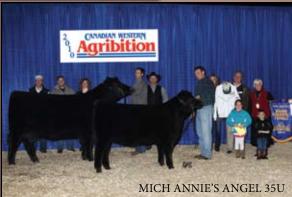

Exposed to RC Wiley Post 9304B EXAR June 3rd - August 31st.

Annie K 0553J is the very first Angus cow we had purchased when we decided to get involved in the Black Angus business and what a start it has been. 0553J has certainly exceeded our expectations as she hasn't missed a beat. She is the dam of MICH Annie's Angel 35U who was the National Champion Female in 2010 as well as the Canadian Western Agribition Champion Female for the Michelson and Serhienko team. Her flush ET brothers were a true highlight at the Blair's Pursuit of Excellence Bull Sale this spring with the high selling bull being purchased by Kenbert Acres. There is a tremendous set of embryo calves sired by Duff New Generation and 0553J that the Blairs. Ag team will be promoting and building around. 0553J is a solid beef making machine that excels in overall power, phenotype and performance. She is as sound and big footed as you can get with tremendous udder quality and loads of hair. She can be mated many different ways with the end result always being positive. Don't overlook a true breeding piece with a proven track record to add to your program. Consigned by Michelson Land & Cattle.