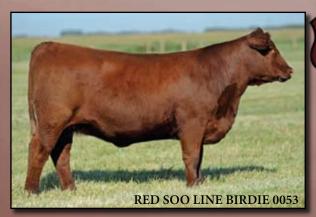

#### RED SOO LINE BIRDIE 0053

RED

RED PIE ATLANTIC 2204 OSF MAF RED CORNER CREEK CASH 2R OSF MAF RED NORTHLINE PRINCESS 59L

RED FINE LINE REWARD 6R **DAM:** RED SOO LINE BIRDIE 7034

RED LPC BIRDIE JULIA 11H

Tattoo: SOO 53X Registration #1590487 BD: January 19, 2010

Al'd to N Bar Hamley April 13th. Exposed April 25 - May 17th to Red Ringstead Kargo 443W and May 18th - Aug 5th to Carruthers Game Day 18X.

Birdie 53X is a cherry red female off the Birdie 34T female that we own together with SooLine Cattle Co. 53X is a big boned soft made female that I think will get a lot of attention on sale day.