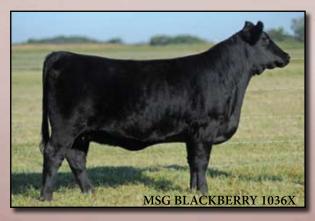

#### MSG BLACKBERRY 1036X BLAIRS AG

Tattoo: MSG 1036X Registration #Applied BD: March 7, 2010

S A V NET WORTH 4200 AMF NHF CAF SIRE: JL NET WORTH 07064

**HOWE MS ERICA 57N** 

TOWN N'COUNTRY TARZAN 5K DAM: DON WOOD MISS MORRISON 36M DON WOOD MISS MORRISON 12K S A V 8180 TRAVELER 004 AMF NHF CAF S A V MAY 2410

Being relatively new in the Angus breed, we have been successful in bringing out Angus females that have gained acceptance in the show ring. For our first offering we are consigning that same calibre of females to the Genetics in Motion Sale. 1036X is a powerful, deep ribbed female that is going to turn into a brood cow, just like her dam. She is bred to the RC Wiley Post 9304B EXAR bull that should create an extremely exciting mating. 1036X was Davis' junior project and he would like to continue to show her through the fall at various junior events, at our expense and upon approval from her new owner. Consigned by Mainstream Genetics.