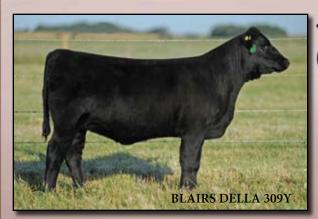

#### **BLAIRS DELLA 309Y** BLAIRS.AG

34

Tattoo: BBC 309Y Registration #1637421 BD: February 15, 2011

**SANDY BAR ADVANTAGE 43M SIRE:** WILBAR ADVANTAGE 202R **WILBAR KEEPSAKE 929N** 

TC ADVANTAGE AMF NHF CAF **SANDY BAR JEMINA 44K** S A F 598 BANDO 5175 AMF CAC WILBAR KEEPSAKE 508L

S A V 8180 TRAVELER 004 AMF NHF CAF S A V 004 DENSITY 4336 AMF NHF CAF S A V MAY 7238 CAF DAM: DBRL 4336 DELLA 28S **CRESCENT CREEK EULA 120L** 

**CRESCENT CREEK CONVERTER 79J CRESCENT CREEK EULA 108Z** 

BW: 83 lbs. EPD's BW +3.4 WW +46 YW +81 Milk +14

Della 309Y is a beautiful Wilbar Advantage daughter off a great S A V Density cow. She is that type that you know will get better every day you own her. The Density dam is a very powerful cow in a moderate package. Come for a visit to see the dam and you will not be disappointed.