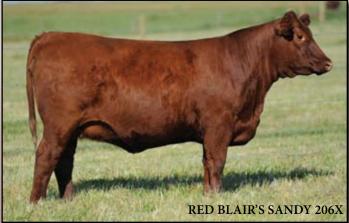

#### **RED BLAIRS SANDY 206X**

18

Tattoo: BBC 206X Registration #1588487 BD: January 09, 2010

RED YY RED KNIGHT 640F OSF SIRE: RED TER-RON MAMBO 28K

RED ALDER ABG STAR DUST 8G

RED JCC WARRIOR 5K **DAM:** RED JCC SANDY 113N

RED JCC SANDY 113N RED JCC SANDY 39L RED YY 23L TOPPER 408D

RED TOP GOLDIE 40U RED SSS BOOM TOWN 260D

RED BRA STAR DUST 8B

RED JCC COWBOY 74G RED JCC MAHOGANY 7F

RED SSS BOMBER 907G RED CUTARM SANDY 662Y

BW: 80 lbs. EPD's BW +1.9 WW +34 YW +70 Milk +6 TM +23

Al'd to N Bar Hamley April 25th. Exposed April 26th - May 17th to Red Ringstead Kargo 443W and May 18th - Aug 5th Carruthers Game Day 18X.

These Sandy heifers are full sisters to the Sandy 18T cow that sells today and was also Champion Female at Saskatoon Fall Fair as a bred heifer. Sandy 18T was also the World Angus Forum Futurity winner two years in a row. These heifers will make exceptional cows and I would suggest you own them both.