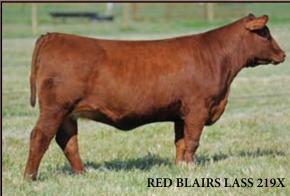

#### RED BLAIRS LASS 207X

15

Tattoo: BBC 207X Registration #1588488 BD: January 09, 2010

RED PIE ATLANTIC 2204 OSF MAF
RED CORNER CREEK CASH 2R MAF OSF
RED NORTHLINE PRINCESS 59L

RED TER-RON MAMBO 28K **DAM:** RED JCC LASS 41N

Lass 207X has always been a favorite because she combines the proven genetics of Red Corner Creek Cash with the National Champion Female, Lass 41N. Red Blairs Lass 207X will be a special addition to your program.

BW: 76 lbs. EPD's BW +2.9 WW +43 YW +71 Milk +13 TM +34

Al'd to N Bar Hamley April 14th. Exposed Exposed April 25th - May 17th to Red Ringstead Kargo 443W and May 18th - Aug 5th to Carruthers Game Day 18X.