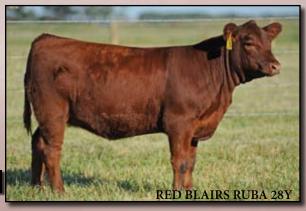

#### RED BLAIRS RUBA 28Y

40

Tattoo: BBC 28Y Registration #1639450 BD: March 9, 2011

**RED TER-RON RELOAD 703T** SIRE: RED WILBAR LATITUDE 235W **RED WILBAR LANA 346N** 

**RED TER-RON FULLY LOADED 540R RED TER-RON SAMARIA 103N RED SIX MILE KNOCKOUT 459K RED HEAD LANA 15K** 

**RED RIVERDALE BARON 117R** 

**RED SSS RIVER BARON 602T** DAM: RED BLAIR'S RUBA 26W **RED BRYLOR G K RUBA 7T** 

**RED SSS COLA 152R** RED FINE LINE MULBERRY 26P OSF AMF MAF RED HOWE MS. RUBA DDH 7H

BW: 67 lbs. EPD's BW-1.7 WW+16 YW+41 Milk+15

Latitude is a Reload son we bought from Wilbar that flat out worked. We have a great set of Latitude heifers. Ruba 28Y had lots of friends at the CRAPS tour this July and will make a great show heifer and then be a great addition to the herdbull factory. She is cherry red, soft made and adorable.