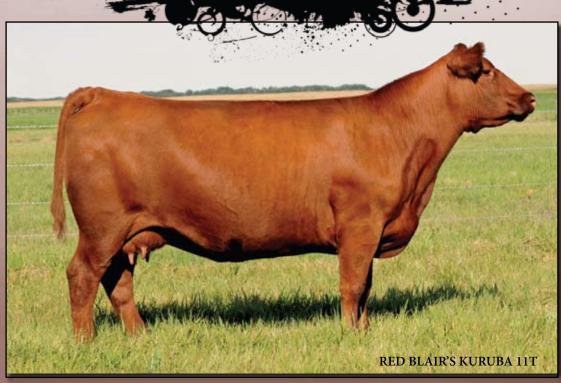

#### RED BLAIR'S KURUBA 11T

7

Tattoo: BBC 11T Registration #1385817 BD: February 12, 2007

RED NORTHLINE ROB ROY 122K OSF MAF RED BAR EL SYBIL 122E

SIRE: RED SOUTHLAND EPIC 81P

RED LITTLE DE MS CONTI 940F

RED LITTLE DE MS CONTI 940F

RED LITTLE DE MS CONTI 940F

RED JCC FREEDOM 82L **DAM:** RED DAK KURUBA 12R

RED JCC KURUBA 5M

RED WILD ROSE ROBIN HOOD 11F
RED BAR EL SYBIL 122E
RED LITTLE DE STARBUCK 613C
RED MISS CONTINENTAL 6U
RED SSS ROMBER 907G

RED SSS BOMBER 907G RED JCC YONSOTTU 38F RED TER-RON MAMBO 28K RED JCC KURUBA 16K

BW: 79 lbs. EPD's BW +2.3 WW +24 YW +49 Milk +8 TM +20

Exposed to Red WAF Cachafaz 351U June 11th - August 1st.

Mother daughter combinations in sales are always cool but often rare. In this case we are offering a mother and daughter in Kuruba 12R and Kuruba 11T. These two are that perfect Angus cow type. Kuruba 11T also has the added benefit of coming off the Northline Rob Roy son, Red Southline Epic 81P, that worked so well at Jackson Cattle Company. Look into the future of Kuruba 11T and I think you will love what you see.