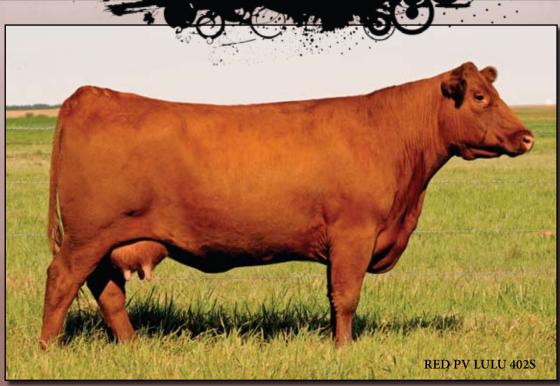

#### RIED PV LULU 4028

6

Tattoo: PVF 402S Registration #1365225 BD: February 10, 2006

RED YY STORM 901J SIRE: RED SLC STORM 225P RED SLC PRALEE 188G

RED BJD KERMIT 95K **DAM:** RED CRIPPS LULU 430P

RED WBR MISS STORM ALONG 102E

RED YY 408D TOP GUN 614F
RED DEVOLANE ROSE 29B
RED SSS BAR-NONE 313D
RED TASSEL PRALEE 163W
RED WILD ROSE NONE BETTER 147G
RED RID EVELYN 93E

RED WILD ROSE NONE BETTER 147G RED BJD EVELYN 93E RED DAN'S ROCKET 6'92

RED MAC MISS N LULU 26L

BW: 91 lbs. EPD's BW +4.3 WW +32 YW +57 Milk +17 TM +33

Sells Open and Ready to Flush

Lulu 402S comes right out of our donor pen and is a tough one to part with. We see a bright future for this outcross donor. She comes with a perfect udder, a great hip and loads of performance. We are anxious to see her embryo calves in 2012. Her heifer calf sells as Lot #41.