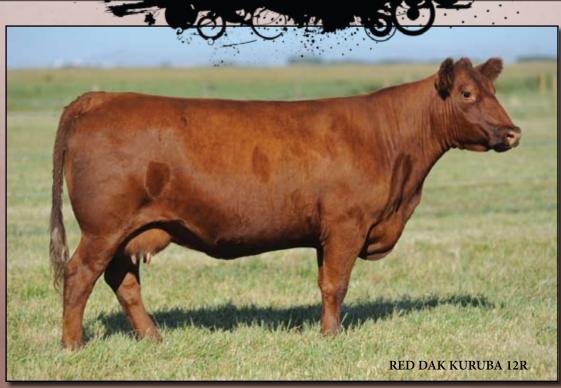

#### RED DAK KURUBA 12R

5

Tattoo: DAK 12R Registration #1275639 BD: March 12, 2005 TW

**RED SSS BOMBER 907G** SIRE: RED JCC FREEDOM 82L **RED JCC YONSOTTU 38F** 

**RED TER-RON MAMBO 28K DAM: RED JCC KURUBA 5M** 

**RED JCC KURUBA 16K** 

**RED SSS BOOMER 803B RED CROWFOOT KATE 435D RED PIPESTONE DRESDEN 3D RED CUTARM YONSOTTU 213B** 

**RED YY RED KNIGHT 640F OSF RED ALDER ABG STAR DUST 8G RED SSS BOMBER 907G** 

**RED LUMONT KURUBA REDMAN 200W** 

BW: 75 lbs. EPD's BW +1.5 WW +29 YW +52 Milk +2 TM +17

Exposed to Red WAF Cachafaz 351U June 11th - August 1st.

The Kuruba family continues to shine at Blairs.Ag Cattle Co. 12R was purchased as a bred heifer at the Jackson Cattle Co. dispersal and has produced ever since. The pedigree is full of proven Jackson genetics like Bomber 907G, Yonsottu 38F, the infamous Ter-Ron Mambo and the Kuruba 16K cow that has raised our last two Red Roundup heifers that sold to Amy Raines and Stacey Simpson. Ask the Simpson girls what they think about the Kuruba 16K offspring. Her first offspring sells today as Miss 2007 Kuruba 11T (Lot #7).