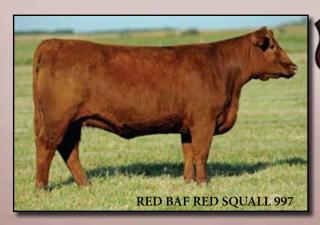

#### CASH x MONIQUE 2K

10

Recipient Dam With 60 Day Confirmed Pregnancy

RED PIE ATLANTIC 2204 OSF MAF SIRE: RED CORNER CREEK CASH 2R MAF OSF **RED NORTHLINE PRINCESS 59L** 

**RED BJR JR 107 OSF MAF DAM: RED TOWAW MONIQUE 2K RED TWIN D MONIOUE 811H**  **RED COLE MISTER E 9J RED PIE BOTEET 899 RED NORTHLINE KING 305J RED KWS ROCKY PRINCESS 59J** 

LMB JOHNY REB 091 RED BJR TIDY BEE 677-6186 **RED RIBLONG SAWYER 22E RED L4 MONIQUE 522D** 

Projected EPD's BW +0.6 WW +35 YW +51 Milk +19 TM +36

Monique 2K - Remember that name! Here may be the opportunity of the year. We need to thank Bryan Mackenzie for a call he made to us letting us know about a little cow at the Diamond T dispersal. She just happened to be the powerful dam to the Red Diamond T Hips Stout bull that sold to Bryan Mackenzie and Dave Sibbald and then was resold in Denver for \$39,000 to Chattburn Farms. We couldn't wait to get Monique 2K into our donor program at DRI and now we are excited to offer a pregnant recip off the mating of Red Corner Creek Cash 2R x Monique 2K. This is an opportunity that is both cool and unique for sure. Step up and be noticed and put yourself ahead of the pack. The recipient dam is a 60 day comfirmed pregnancy.