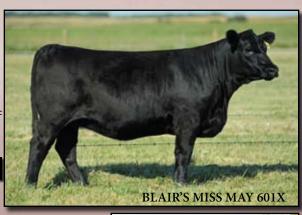

#### BLAIR'S MISS MAY 601X

Tattoo: BBC 601X Registration #1583270 BD: March 03, 2010

OCCGENESIS 872G **SIRE:** DUFF NEW GENERATION 6107 O C C DIXIE ERICA 814G

OCCDOCTOR 940D CAF **BLACKBIRD OF RR 1204** O C C ANCHOR 771A CAF O C C DIXIE ERICA 764C

Exposed April 25th - May 17th to Red Ringstead Kargo 443W and May 18th - Aug 5th Carruthers Game Day 18X. Observed bred April 26th.

Miss May 601X is a tank of a bred heifer and she comes off the great Duff New Generation 6107 and a power cow from Mountain View Farms. She is a flush mate to 4 bulls that will be offered in our Pursuit of Excellence Bull Sale on April 3rd, 2012. When you see the power of those bulls you will be glad you own this heifer. New Generation had to be put down this spring and we have limited semen. Don't miss this chance to own Miss May 601X.