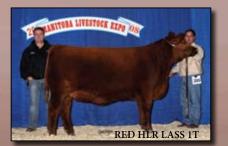

#### **RED BLAIRS LASS 231Y**

Tattoo: BBC 231Y Registration #1637425 BD: February 21, 2011

SIRE:

**RED TER-RON FULLY LOADED 540R RED TER-RON RELOAD 703T RED TER-RON SAMARIA 103N** 

RED HEARTLAND KNIGHT CHARM 11L **RED TER-RON GOLDIE 240L RED BRYLOR SENSATION 6L RED NDCC FARGO SAMARIA 103L** 

RED FINE LINE MULBERRY 26P OSF AMF MAFRED DUS FAYETTE 8G DAM: RED HLR LASS 1T **RED JCC LASS 41N** 

**RED TER-RON MAMBO 28K RED JCC LASS 63K** 

RED COMPASS MULBERRY 449M

BW: 96 lbs. EPD's BW +5.0 WW +38 YW +71 Milk +11

Whenever you see a Lass female you need to perk up. This one is very special as she is off the \$21,000 half interest Lass 1T that we sold in Red Roundup to SooLine Cattle Co. Reload x Lass 1T is a cool pedigree and this heifer has loads of show potential. Think long and hard about this heifer as she may need to be in the Denver show string.