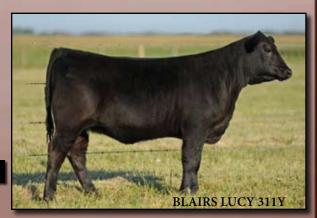

#### **BLAIRS LUCY 311Y**

37

Tattoo: BBC 311Y Registration #1637870 BD: February 25, 2011

SCA IMAGE MAKER 08N **SIRE:** DBRL IMAGE MAKER 51W WILLABAR HEDY 202J

H A IMAGE MAKER 0419 SCA BEAUTY 77'00 PAPA EQUATOR 2928 AMF NHF WILLABAR HEDY 59D

VALLEY BLOSSOM EQUATOR 729M WIWA CREEK TILDA 33 54'90 **DAM:** DBRL LUCY 15P

**BASIN EQUATOR 276G** WHITESTONE 9FB3 G228

HF LUCY 88L

HF LUCY 32E

BW: 85 lbs. EPD's BW +2.7 WW +35 YW +72 Milk +17

Lucy 311Y is an Image Maker off a power Equator cow we purchased in the Diamond B dispersal. If you need a replacement heifer with more jam, then Lucy fits the bill.