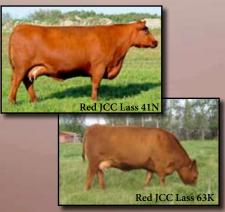

GENETICS ...

Proven, Rare and Darn Cool is what we call this offering. We are selling this lot as a pair so one price will get you two unique genetic gems. The Lass family is well known in the Red Angus business and Lass 221W is a full sister to the great 2005 National Champion Female - Lass 41N. The Hamley bull calf at side is very cool and will be a breed changer. He has that unique pedigree and look. Hamley semen is off the market in Canada and will only be offered in select locations. Lass 63K has done nothing but make money for Jackson Cattle Co. and now Blairs. Ag Cattle Co. and Nexera Land & Cattle. Take a serious look!!

Owned with Nexera Land & Cattle.

Lass 63K and Mambo is a mating that flat works. If you need genetics that will add predictability to your herd then sweep the ring on these two bred heifers. These heifers are full sibs to the Lass 221W(Lot #12) and also to the 2005 National Champion, Lass 41N. Owned with Nexera Land & Cattle.