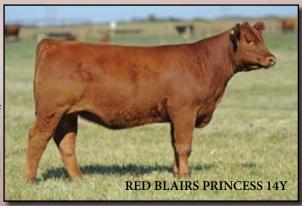

#### **RED BLAIRS PRINCESS 14Y**

32

Tattoo: BBC 14Y Registration #1637418 BD: February 12, 2011

SIRE: RED BLAIR'S DAYTONA 116U

**RED COMPASS MULBERRY 449M** RED FINE LINE MULBERRY 26P OSF AMF MAF RED DUS FAYETTE 8G **RED TER-RON MAMBO 28K** 

**RED TOWAW PRINCESS 47Z** 

BW: 98 lbs. EPD's BW +5.7 WW +49 YW +86 Milk +6

Another great Daytona off a Perks Advance 121R donor cow. If you need powerful, long-spined females with natural shape and muscle then Princess 14Y just found a new home.

**RED T-K PRINCESS 1R** Dam of Princess 14Y