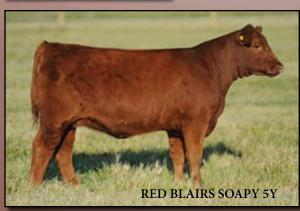

#### BLAIRS.AG

#### RED BLAIRS SOAPY 5Y

31

Tattoo: BBC 5Y Registration #1637406 BD: January 20, 2011

**RED PIE BILLINGS 487 OSF SIRE:** RED NBAR HAMLEY S913 OSF **RED NBAR KELLY 913** 

**RED TER-RON REBEL 102N DAM: RED SOO LINE SOAPY 5168 RED SOO LINE EMPRESS 33M** 

**RED PERKS ADVANCE 121R OSF RED PIE RAMBO'S PRIDE 0289 RED NBAR DANCE 531 RED NBAR KELLY 700 RED LAZY MC DIVIDE 8J RED TER-RON MISSMAE 102K RED LPC EMPEROR 42H OSF RED LPC SOAPY TOPPER 3J** 

BW: 68 lbs. EPD's BW -4.8 WW +14 YW +41 Milk +14

Soapy 5Y is a unique pedigree. Hamley genetics are not readily available and will definitely be sought after. The Soapy 168R dam was purchased in the SooLine dispersal and was also the dam of SOO 60W that is working at Rocking R Ranch. 5Y has tremendous rib shape and great hair and has that cool Hamley look. She is guaranteed to be a tanky moderate cow. Mark her as special.