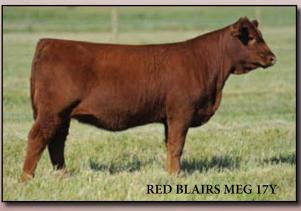

#### **RED BLAIRS MEG 17Y** BLAIRS.AG

Tattoo: BBC 17Y Registration #1639450 BD: February 19, 2011

**RED TER-RON RELOAD 703T SIRE:** RED WILBAR LATITUDE 235W **RED WILBAR LANA 346N** 

**RED TER-RON FULLY LOADED 540R RED TER-RON SAMARIA 103N RED SIX MILE KNOCKOUT 459K RED HEAD LANA 15K** 

**DAM: RED BLAIR'S MEG 405W** RED BAR-E-L MEG 115M

**RED PIE ATLANTIC 2204 OSF MAF** RED CORNER CREEK CASH 2R MAF OSF RED NORTHLINE PRINCESS 59L **RED LAZY MC DIVIDE 8J** RED BAR-E-L MEG 035G

BW: 85 lbs. EPD's BW +3.6 WW +30 YW +49 Milk +14

Meg 17Y is another great Latitude off Cash and a top cow from Dave and Lynne Longshore's. She is soft made with great hair and has that front end that looks like she will make a great cow. Latitude had to be put down so this is the only calf crop there will ever be so take this chance to own these rare genetics.