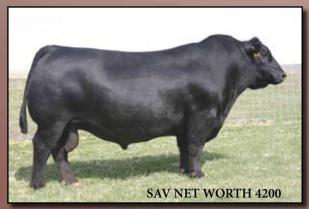

#### MSG BLACKBERRY 1036X BLAIRS AG

Tattoo: MSG 1036X Registration #Applied BD: March 7, 2010

S A V NET WORTH 4200 AMF NHF CAF SIRE: JL NET WORTH 07064

**HOWE MS ERICA 57N** 

TOWN N'COUNTRY TARZAN 5K DAM: DON WOOD MISS MORRISON 36M DON WOOD MISS MORRISON 12K S A V 8180 TRAVELER 004 AMF NHF CAF S A V MAY 2410

EBON HILL LIBERTY 13'01

**HOWE MS ERICA 36L** TC STOCKMAN 365

LENLOOK ETHEL 15C MINBURN DANCER 76C MISS MORRISON DON WOOD 5'97

BW: 80 lbs. EPD's BW +n/a WW +n/a YW +n/a Milk +n/a TM +n/a

Bred to RC Wiley Post 9304B EXAR April 15th. Exposed to EXAR Raven 8096 May 30th - July 20th.

Being relatively new in the Angus breed, we have been successful in bringing out Angus females that have gained acceptance in the show ring. For our first offering we are consigning that same calibre of females to the Genetics in Motion Sale. 1036X is a powerful, deep ribbed female that is going to turn into a brood cow, just like her dam. She is bred to the RC Wiley Post 9304B EXAR bull that should create an extremely exciting mating. 1036X was Davis' junior project and he would like to continue to show her through the fall at various junior events, at our expense and upon approval from her new owner. Consigned by Mainstream Genetics.