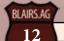

#### RED BLAIRS LASS 207X

15

Tattoo: BBC 207X Registration #1588488 BD: January 09, 2010

RED PIE ATLANTIC 2204 OSF MAF
RED CORNER CREEK CASH 2R MAF OSF
RED NORTHLINE PRINCESS 59L

RED TER-RON MAMBO 28K **DAM:** RED JCC LASS 41N

Lass 207X has always been a favorite because she combines the proven genetics of Red Corner Creek Cash with the National Champion Female, Lass 41N. Red Blairs Lass 207X will be a special addition to your program.

BW: 76 lbs. EPD's BW +2.9 WW +43 YW +71 Milk +13 TM +34

Al'd to N Bar Hamley April 14th. Exposed Exposed April 25th - May 17th to Red Ringstead Kargo 443W and May 18th - Aug 5th to Carruthers Game Day 18X.