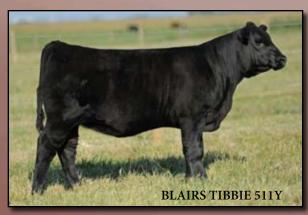

#### BLAIRS TIBBIE 511Y BLAIRS.AG

35

Tattoo: BBC 511Y Registration #1637448 BD: April 13, 2011

V F VENTURE FORWARD AMF NHF CAF **SIRE: BXB VENTURE SON 9P BXB DATELINE 50M** 

V D A R TRAVELER 722 **LANDMARK FREDA 911 VERMILION DATELINE 7078 MVF EVENING TINGE 70F** 

BON VIEW NEW DESIGN 878 AMF NHF CAF BON VIEW GAMMER 85 CAC **DAM:** MVF TIBBIE 25N **BXB FIRST DATE 208L** 

B/R NEW DESIGN 036 AMF CAF **CONNEALY DATELINE BXB MISS ROYCE 205J** 

BW: 75 lbs. EPD's BW +1.0 WW +39 YW +80 Milk +27

Tibbie 511Y is an April heifer with unlimited potential. She is off our favorite cow from the Mountain View dispersal and a cow that has a great future at Blairs. Ag Cattle Co. She has already entered into our donor program and is a favorite of all who see her. Tibbie 511Y has loads of power and performance and will come to the top of everyone's replacement and show pen.