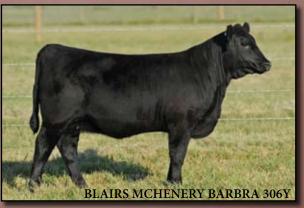

#### BLAIRS MCHIENERY BARBRA 306Y

22

Tattoo: BBC 306Y Registration #1637419 BD: February 14, 2011

SANDY BAR GRASSLANDS 94T **SIRE:** SANDY BAR GRASSLANDS 189W **SANDY BAR LINDA 38T** 

HF CONTROLLER 35L **DAM:** LLB MCHENRY BARBARA 312P LLB BARBARA MCHENRY 406H **WILBAR ADVANTAGE 202R SANDY BAR JEMINA 22N SPRUCE VIEW GENERAL 67R** SANDY BAR LINDA 1P

HF MOST WANTED 46H HF LUCY 84J LLB O'RILEY 120F LLB BARBARA MCHENRY 4U

BW: 87 lbs. EPD's BW +3.5 WW +38 YW +70 Milk +17

Barbra 306Y is the kind that has cow power written all over her. She is deep sided, deep flanked and has that power front end that tells you she will raise herd bulls. Take a serious look.