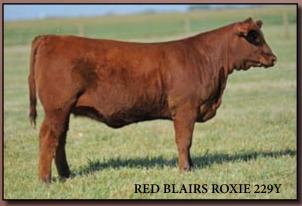

#### **RED BLAIRS ROXIE 229Y**

20

Tattoo: BBC 229Y Registration #1637420 BD: February 15, 2011

RED FINE LINE MULBERRY 26P OSF AMF MAF

SIRE: RED BLAIR'S DAYTONA 116U

RED JCC LASS 41N

RED COMPASS MULBERRY 449M F RED DUS FAYETTE 8G RED TER-RON MAMBO 28K RED JCC LASS 63K

RED TER-RON MAMBO 28K **DAM:** RED JCC ROXIE 20S

RED JCC ROXIE 73M

RED YY RED KNIGHT 640F OSF RED ALDER ABG STAR DUST 8G RED SSS BOMBER 907G RED JCC ROXIE 5H

BW: 84 lbs. EPD's BW +2.1 WW +40 YW +79 Milk +9

This is a show heifer with a powerful proven dam. Roxie 20S has had a very successful show career as a bred heifer and a two year old. Roxie 229Y is double bred Mambo and double bred Bomber with a shot of Mulberry. Daytona has done a fantastic job and is a great example of what the future holds for Daytona offspring in the Angus breed. She is long spined, long fronted and has tons of natural muscle. She is as gentle as they come and will be an excellent junior show heifer.