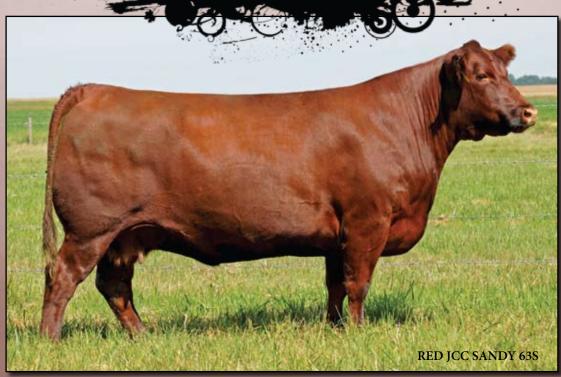

#### RED JCC SANDY 63S

Tattoo: LEVI 63S Registration #1343520 BD: April 06, 2006

RED NORTHLINE ROB ROY 122K OSF MAF RED BAR EL SYBIL 122E

SIRE: RED SOUTHLAND EPIC 81P

RED LITTLE DE MS CONTI 940F

RED LAZY MCTHIRTY X 22L **DAM:** RED JCC SANDY 20N

RED CUTARM SANDY 885E

RED WILD ROSE ROBIN HOOD 11F

RED LITTLE DE STARBUCK 613C RED MISS CONTINENTAL 6U

RED LAZY MC DIVIDE 8J RED LAZY MC WATCH ME 26F RED BIEBER IMPACT 4399

RED CUTARM SANDY 662Y

BW: 85 lbs. EPD's BW +2.1 WW +17 YW +40 Milk +22 TM +31

Al'd to Red Blair's Daytona 116U May 6th. Exposed to Red Corner Creek Cash 2R May 17th to May 27th and Red WAF Cachafaz 351U May 28th - August 1st.

Every year we will be offering a proven feature donor and Sandy 63S is a fantastic start to that tradition. Sandy averages 18 embryo's per flush and has been a favorite of all who have seen her. She is powerful, big ribbed and that cherry red color that we all strive for. She has tremendous muscle and rib shape and at the same time has tremendous fertility with a highly maternal pedigree. Her pedigree is full of breed greats like Northline Rob Roy, Lazy MC Divide and Bieber Impact. Sandy's grand dam, Sandy 885E, is still producing in our herd and has a tremendous Daytona bull calf that will be a feature in our Pursuit of Excellence '12 bull sale. If you want a donor cow that will take your program to a new level then Sandy 63S is the answer.