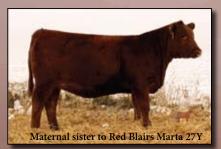

#### **RED BLAIRS MARTA 27Y**

19

Tattoo: BBC 27Y Registration #1637434 BD: March 09, 2011

RED FINE LINE MULBERRY 26P OSF AMF MA SIRE: RED BLAIR'S DAYTONA 116U

RED JCC LASS 41N

RED DUS FAYETTE 8G RED TER-RON MAMBO 28K RED JCC LASS 63K

RED COMPASS MULBERRY 449M

RED LCC MAJOR LEAGUE A502M OSF MAF

DAM: RED STEWART MARTA 803U

RED EAGLE ACRES LACE 492C

RED BFCK CHEROKEE CNYN 4912 RED KRN REBA'S ROBIN OSF RED LEACHMAN MONU 2X OSF RED EAGLE ACRES MARTA 26Y

BW: 83 lbs. EPD's BW +1.7 WW +45 YW +79 Milk +15

Marta 27Y is a show heifer candidate that everyone will have marked. She has the power of Daytona with the predictability of her Major League dam. A half sister sold in our Class of '10 online sale to Ben Lodoen in North Dakota. Ask Ben what he thinks about the Marta females and I bet a smile will come to his face.