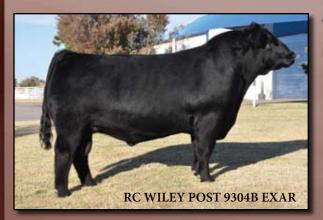

#### MSG RITA 1065X

24

Tattoo: MSG 1065X Registration #Applied BD: March 24, 2010

S A V NET WORTH 4200 AMF NHF CAF SIRE: S A V WALL STREET 7091 AMF NHF CAF

S A V 8180 TRAVELER 004 AMF NHF CAF S A V MAY 2410 **CHAMPION HILL TECUMSEH** 

G A R EXT 704 AMF

BW: 74 lbs. PE EPD's BW +3.9 WW +49 YW +89 Milk +21 TM +46

Bred to RC Wiley Post 9304B EXAR April 25th. Exposed to EXAR Raven 8096 May 30th - July 20th.

1065X is a moderate framed female out of the popular Wall Street bull. Wall Street progeny have excelled in both the show ring and the sale ring, gaining acceptance by both purebred and commercial cattlemen. Not unlike Wall Street, 1065X is a fleshy, deep ribbed heifer that exhibits lots of natural muscle expression. 1065X's dam was purchased from Limestone LLC and was a part of our Agribition show string in 2009. 1065X is bred to RC Wiley Post 9304B EXAR, which was purchased out of Express' spring bull sale and is sure to result in an exciting calf for her new owner. Consigned by Mainstream Genetics.