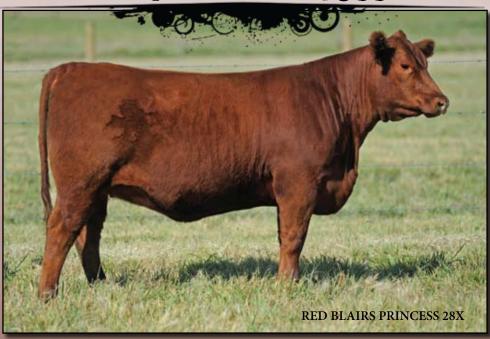

#### RED BLAIRS PRINCESS 28X

29

Tattoo: BBC 28X Registration #1585602 BD: April 27, 2010

**RED SSS STORM 87M SIRE: RED SHODEREE DESTINY 114P RED SHODEREE LEADING LADY 96K** 

**RED SOO LINE HAWK 5292 DAM: RED RIVERDALE PRINCESS 120T RED RIVERDALE PRINCESS 538N** 

**RED YY STORM 901J RED SSS LYDA 381J** 

**RED SHODEREE LANDMARK 19F RED SHODEREE LEADING LADY 80H** 

**RED GEIS KNIGHT HAWK 14'02 RED LPC LASSIE'S TOPPER 53H** RED CRESCENT CREEK H0904 52K

**RED RIVERDALE PRINCESS 44B** 

BW: 70 lbs. EPD's BW +2.3 WW +42 YW +70 Milk +7 TM +27

Exposed May 18th - Aug 5th Carruthers Game Day 18X.

Pay attention here. I will go out on a limb to predict that Princess 28X will produce a herdbull in her first try that will be one to remember. She is off the great Red Riverdale Princess 120T that sells Oct 22nd at Red Roundup in Red Deer, Alberta. 28X has great hair, a huge rib and all in a moderate package. She was first in her class at Denver 2011 as a heifer calf and was a favorite of many including Mike Karweik from Walnut Springs.