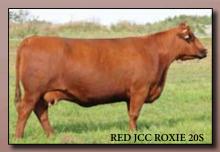

#### **RED BLAIRS ROXIE 229Y**

20

Tattoo: BBC 229Y Registration #1637420 BD: February 15, 2011

RED FINE LINE MULBERRY 26P OSF AMF MAF

SIRE: RED BLAIR'S DAYTONA 116U

RED JCC LASS 41N

RED COMPASS MULBERRY 449M F RED DUS FAYETTE 8G RED TER-RON MAMBO 28K RED JCC LASS 63K

RED TER-RON MAMBO 28K **DAM:** RED JCC ROXIE 20S

RED JCC ROXIE 73M

RED YY RED KNIGHT 640F OSF RED ALDER ABG STAR DUST 8G RED SSS BOMBER 907G RED JCC ROXIE 5H

BW: 84 lbs. EPD's BW +2.1 WW +40 YW +79 Milk +9

This is a show heifer with a powerful proven dam. Roxie 20S has had a very successful show career as a bred heifer and a two year old. Roxie 229Y is double bred Mambo and double bred Bomber with a shot of Mulberry. Daytona has done a fantastic job and is a great example of what the future holds for Daytona offspring in the Angus breed. She is long spined, long fronted and has tons of natural muscle. She is as gentle as they come and will be an excellent junior show heifer.