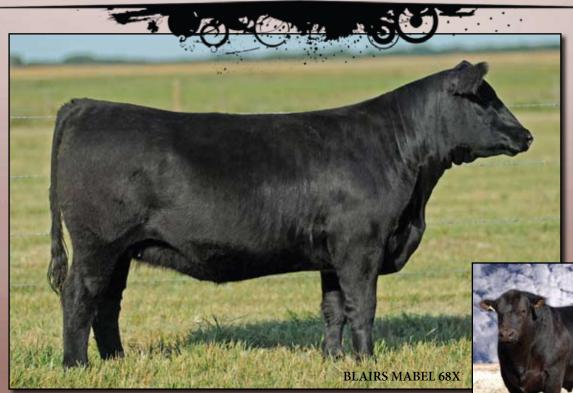

#### **BLAIRS MABEL 68X**

11

Tattoo: BBC 68X Registration #1585617 BD: May 11, 2010

OCCGENESIS 872G **SIRE:** DUFF NEW GENERATION 6107 OCCDIXIE ERICA 814G

RED NORTHLINE EQUALIZER 189N NORTHLINE LADY 189K **DAM: RED SOUTHLAND MABEL 36S RED SOUTHLAND MABEL 61P** 

O C C DOCTOR 940D CAF **BLACKBIRD OF RR 1204** OCCANCHOR771ACAF O C C DIXIE ERICA 764C **DURLOWE JESTER 34L** 

RED NORTHLINE ROB ROY 122K OSF MAF **RED LITTLE DE MABEL 121H** 

BW: 71 lbs. EPD's BW +1.9 WW +15 YW +37 Milk +23 TM +23

#### **DUFF NEW GENERATION 6107**

This is a very unique opportunity to select the top bred heifer out of our black/red carrier program off the great Duff New Generation 6107. Every year we are planning on selling a top candidate out of that program and this one is extremely special. Mabel 68X comes off a great Southland cow that we will be putting into our donor program in 2012. Mabel 68X has been the top of the 2010 black/red carrier program since birth. You will not find an outcross pedigree like this anywhere in the land. Look at the pedigree and see the OCC breeding and also the outcross Durlowe Jester as well as the proven maternal genetics of Rob Roy. Take this opportunity seriously!