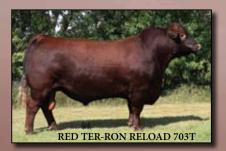

#### **RED BLAIRS MEG 17Y** BLAIRS.AG

Tattoo: BBC 17Y Registration #1639450 BD: February 19, 2011

**RED TER-RON RELOAD 703T SIRE:** RED WILBAR LATITUDE 235W **RED WILBAR LANA 346N** 

**RED TER-RON FULLY LOADED 540R RED TER-RON SAMARIA 103N RED SIX MILE KNOCKOUT 459K RED HEAD LANA 15K** 

**DAM: RED BLAIR'S MEG 405W** RED BAR-E-L MEG 115M

**RED PIE ATLANTIC 2204 OSF MAF** RED CORNER CREEK CASH 2R MAF OSF RED NORTHLINE PRINCESS 59L **RED LAZY MC DIVIDE 8J** RED BAR-E-L MEG 035G

BW: 85 lbs. EPD's BW +3.6 WW +30 YW +49 Milk +14

Meg 17Y is another great Latitude off Cash and a top cow from Dave and Lynne Longshore's. She is soft made with great hair and has that front end that looks like she will make a great cow. Latitude had to be put down so this is the only calf crop there will ever be so take this chance to own these rare genetics.

#### RED BLAIRS RUBA 28Y

40

Tattoo: BBC 28Y Registration #1639450 BD: March 9, 2011

**RED TER-RON RELOAD 703T** SIRE: RED WILBAR LATITUDE 235W **RED WILBAR LANA 346N** 

**RED TER-RON FULLY LOADED 540R RED TER-RON SAMARIA 103N RED SIX MILE KNOCKOUT 459K RED HEAD LANA 15K** 

**RED RIVERDALE BARON 117R** 

**RED SSS RIVER BARON 602T** DAM: RED BLAIR'S RUBA 26W **RED BRYLOR G K RUBA 7T** 

**RED SSS COLA 152R** RED FINE LINE MULBERRY 26P OSF AMF MAF RED HOWE MS. RUBA DDH 7H

BW: 67 lbs. EPD's BW-1.7 WW+16 YW+41 Milk+15

Latitude is a Reload son we bought from Wilbar that flat out worked. We have a great set of Latitude heifers. Ruba 28Y had lots of friends at the CRAPS tour this July and will make a great show heifer and then be a great addition to the herdbull factory. She is cherry red, soft made and adorable.