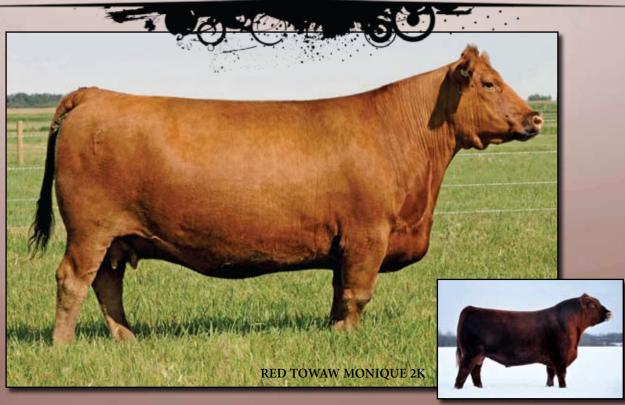

#### CASH x MONIQUE 2K

10

Recipient Dam With 60 Day Confirmed Pregnancy

RED PIE ATLANTIC 2204 OSF MAF SIRE: RED CORNER CREEK CASH 2R MAF OSF **RED NORTHLINE PRINCESS 59L** 

**RED BJR JR 107 OSF MAF DAM: RED TOWAW MONIQUE 2K RED TWIN D MONIOUE 811H**  **RED COLE MISTER E 9J RED PIE BOTEET 899 RED NORTHLINE KING 305J RED KWS ROCKY PRINCESS 59J** 

LMB JOHNY REB 091 RED BJR TIDY BEE 677-6186 **RED RIBLONG SAWYER 22E RED L4 MONIQUE 522D** 

Projected EPD's BW +0.6 WW +35 YW +51 Milk +19 TM +36

Monique 2K - Remember that name! Here may be the opportunity of the year. We need to thank Bryan Mackenzie for a call he made to us letting us know about a little cow at the Diamond T dispersal. She just happened to be the powerful dam to the Red Diamond T Hips Stout bull that sold to Bryan Mackenzie and Dave Sibbald and then was resold in Denver for \$39,000 to Chattburn Farms. We couldn't wait to get Monique 2K into our donor program at DRI and now we are excited to offer a pregnant recip off the mating of Red Corner Creek Cash 2R x Monique 2K. This is an opportunity that is both cool and unique for sure. Step up and be noticed and put yourself ahead of the pack. The recipient dam is a 60 day comfirmed pregnancy.