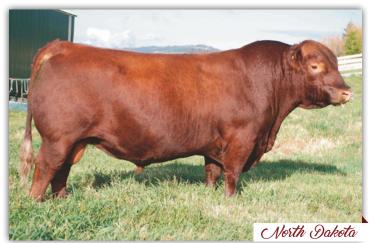

Red Rust North Dakota 27B Sire of Lot 87

78 712

- This is the lone Rust North Dakota son selling but watch for more in
- · North Dakota is the largest sire group selling in the SSS bull sale this year.
- North Dakota calves are earlier maturing and bigger ribbed.
- Kargo and North Dakota is an interesting mating.
- Calving ease, calving ease, calving ease.