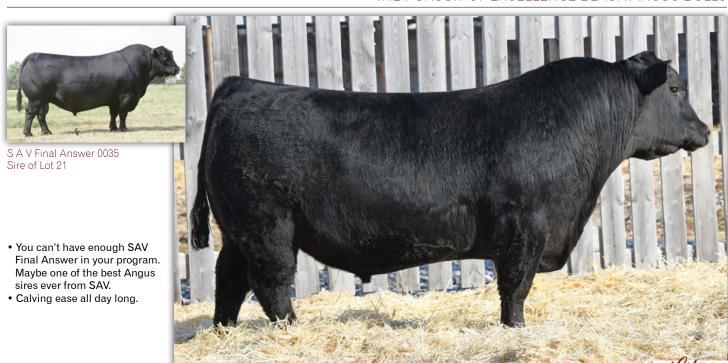

#### 1() BLAIR'S Locomotive 348D

BBC 348D

6 Apr 2016

1929036

1323000

SOO LINE MOTIVE 9016

SOO LINE LOCOMOTIVE 1403

SHADY BROOK EVERENTENSE 2039

F V NET WORTH 479U OK LADY LASS 62X OK LADY LASS 21N HF KODIAK 5R TLA BEAUTY 5R S A V FINAL ANSWER 0035 SCR EVERELDA ENTENSE 748

S A V NET WORTH 4200 F V 011J MISS TRADITION 206L S A F 598 BANDO 5175 OK FORTUNE RANCHERS SUE 4K 11 BLAIR'S **Locomotive** 337D

BBC 337D 3 Apr 2016

1929033

SOO LINE MOTIVE 9016 SOO LINE LOCOMOTIVE 1403 SHADY BROOK EVERENTENSE 2039

GDAR DUTCH 1508

DWAJO PRIDE 43S

DWAJO PRIDE 80K

HF KODIAK 5R TLA BEAUTY 5R S A V FINAL ANSWER 0035 SCR EVERELDA ENTENSE 748

DUTCH 744 J V GDAR BLACKCAP LADY 6402 EVERBLACK MASTERPLAN 007 DWAJO PRIDE 26F

 CE
 ACT BW
 ADJ WW
 CE
 ACT BW
 ADJ WW

 • 78
 709
 • 94
 750

- A Locomotive son, BBC 302C was a high seller in last year's sale to Gary & Nikko Grosse.
- A powerful pedigree to breed to your cows.

Soo Line Locomotive 1403 Sire of Lots 10 - 15