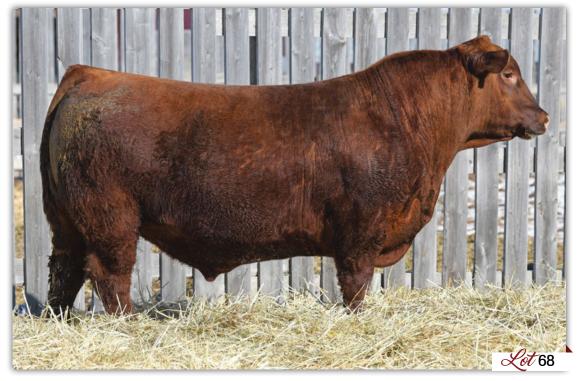

#### 67 RED BLAIR'S **Power Eye** 739D

BBC 739D 25 Mar 2016

1953846

RED COCKBURN RIBEYE 308U
RED SOO LINE POWER EYE 161X
RED TR LYNN 301R

RED CRESCENT CREEK FRCHIEF 75L RED SOO LINE BANEBERRY 5238 RED SOO MS BANEBERRY 3193 RED BAR-E-L RIBEYE 103R RED WILBAR CORA 443P RED GEIS KNIGHT HAWK 14'02 TR LYNN 105L

RED FORSTER CHIEF 7182ET RED CRESCENT CREEK DUCHESS 155 RED BASIN SENSATION 702E RED SIX MILE BANEBERRY 362J

CE ACT BW ADJ WW

••• 84 (ET) 834

- A sleep easy, calving ease Power Eye.
- Off the Soo Line Baneberry 238R donor that was bought at the Soo Line dispersal by Wildcat Creek Ranch in Kansas.

Red Soo Line Baneberry 5238 Dam of Lot 67

Red Wrights 832S Iron Hide 4Z Grandsire of Lot 68