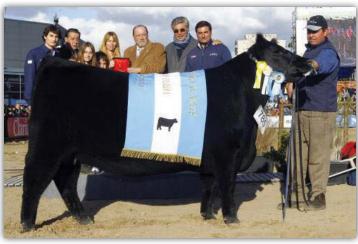

#### Carlos Ojea

**Euro** – Argentina's #1 sire today. In his first offspring, he produced the four Palermo Grand Champions in 2017 – Grand Champion Bull, Grand Champion Female, Reserve Champion Bull and Reserve Champion Female. In the same year, he also produced National Grand Champion Female and Reserve National Grand Champion Female heifer calf. He has everything – numbers (EPD's), perfect phenotype, unmatchable pedigree backed by an amazing cow family and his first daughters have great udders.