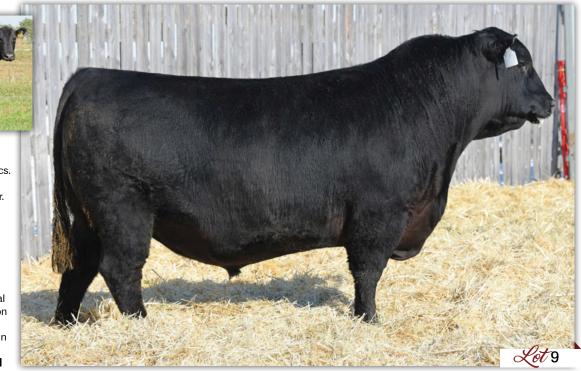

#### BLAIR'S Condor Euro 404D

**BBC 404D** 

16 Nov 2016

Applied For

BENJAMIN 1547 ZORZAL LIDER **ERRE TE 383 CONDOR EURO** ERRE TE 27 GRINGA TOLUCA

TRES MARIAS 7811 CATRIEL 6654 SAN IGNACIO 20 GARUFA 8058 TRES MARIAS 8058 ADVANCE 5854

TRES MARIAS 6301 ZORZAL LA LEGUA LIDER 8174 RUBETA 3910 GRINGO ERRE TE 3241 EXCRIBANA BROMISTA

ALSTON 5384 CATRIEL F TRES MARIAS 6654 HORNERO 4894 RED PERKS ADVANCE 121R TRES MARIAS 5854 GCAN 4844 KATE