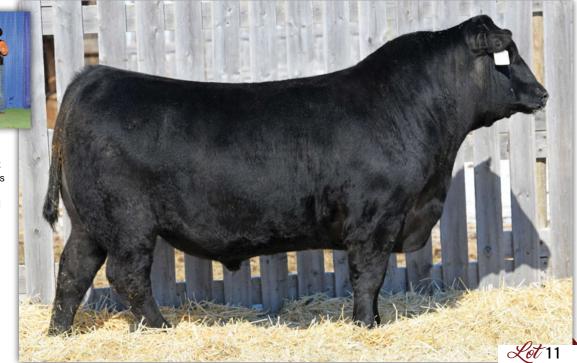

#### 12 BLAIR'S Locomotive 528D

BBC 528D

15 Feb 2016

1940977

SOO LINE MOTIVE 9016 SOO LINE LOCOMOTIVE 1403 SHADY BROOK EVERENTENSE 2039

DUFF NEW GENERATION 6107 BLAIR'S DELLA 525B DBRL 4336 DELLA 28S HF KODIAK 5R TLA BEAUTY 5R S A V FINAL ANSWER 0035 SCR EVERELDA ENTENSE 748

O C C GENESIS 872G O C C DIXIE ERICA 814G S A V 004 DENSITY 4336 CRESCENT CREEK EULA 120L

• 98 712

- A Locomotive that goes back to the Della 28S donor.
- Off a really good first calf heifer with a great udder.