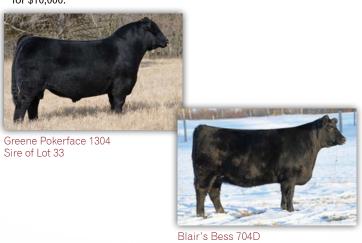

#### 33 BLAIR'S Pokerface 702D

BBC 702D

11 Jan 2016

2005757

SILVEIRAS STYLE 9303 **GREENE POKERFACE 1304 GOHR COVERGIRL 1124** 

B C MATRIX 4132 NORTHERN VIEW BEAUTY 81Y NORTHERN VIEW BEAUTY 94W

GAMBLES HOT ROD SILVEIRAS ELBA 2520 GOHR MAXIMUS 0901 **GOHR COVERGIRL 0972** 