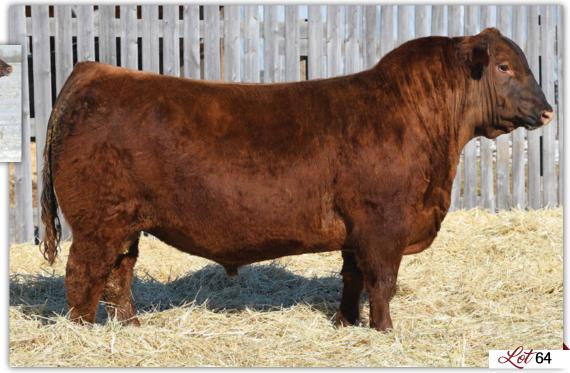

#### BLAIR'S Condor Euro 404D

**BBC 404D** 

16 Nov 2016

Applied For

BENJAMIN 1547 ZORZAL LIDER **ERRE TE 383 CONDOR EURO** ERRE TE 27 GRINGA TOLUCA

TRES MARIAS 7811 CATRIEL 6654 SAN IGNACIO 20 GARUFA 8058 TRES MARIAS 8058 ADVANCE 5854

TRES MARIAS 6301 ZORZAL LA LEGUA LIDER 8174 RUBETA 3910 GRINGO ERRE TE 3241 EXCRIBANA BROMISTA

ALSTON 5384 CATRIEL F TRES MARIAS 6654 HORNERO 4894 RED PERKS ADVANCE 121R TRES MARIAS 5854 GCAN 4844 KATE