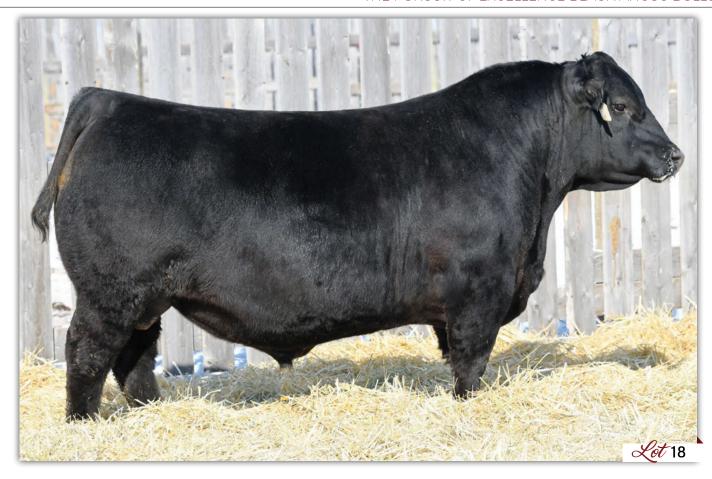

#### 18 BLAIR'S **Blueprint** 330D

BBC 330D

1 Apr 2016

1929031

L T BANDWAGON 3105

MCRAE'S BRIDGET 33U

REMITALL KEEPSAKE 143L

L T ASHLEY 3087

**EXAR MASTER 253** 

HF TIGER 5T

LT DRIVEN 9087

MAR MAC BLUEPRINT 56B

MAR MAC TIGER LILY 25Y

JUSTAMERE 253 BADA BING 406S JL RUBY 8056

ROYAL RUBY DRCC 2091M

SS .

S A F 598 BANDO 5175 NA MISS 5454 TIME 9155

•• ACT BW ADJ WW
•• 87 724

- Here is the first Mar Mac Blueprint sons to sell. We purchased him for his moderation and rib shape.
- The JLMB 56U cow has been highly productive with many sons and daughters selling to breeders across Canada.
- Owned with Craig & Chara Blair.
- Selling 100% possession and 50% semen interest.