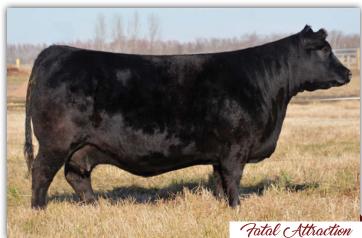

PRIDE EXT 99 WINDY WILLOWS ALLIANCE 36S NORTHERN VIEW BEAUTY 78K

| ••• | 66 | 602 |
|-----|----|-----|
|     |    |     |

- · An outcross bull here off the Greene Pokerface. These genetics are rare
- · A paternal sister sold to Glen Gabel in the Genetic Focus '17 sale for \$10,000.

34 BLAIR'S **GQ** 591D

BBC 591D

11 Mar 2016

Applied For

SILVEIRAS STYLE 9303 SILVEIRAS S SIS GQ 2353 K N C CABIN CREEK SANDY 804

**DUFF NEW ATTRACTION 6110** NLC FATAL ATTRACTION 1W DOUBLE AA BELLA 31'05

GAMBLES HOT ROD SILVEIRAS ELBA 2520 B C LOOKOUT 7024 K N C CABIN CREEK SANDY

O C C GENESIS 872G O C C DIXIE ERICA 814G DOUBLE AA BLACKMAN 292'01 DOUBLE AA BELLA 206'02

108 (ET) 599

- The GQ offspring have been popular and for good reason.
- Again, you will notice the Fatal Attraction 1W influence.



NLC Fatal Attraction 1W Dam of Lot 34









#### 35 BLAIR'S Napoleon 370D

BBC 370D

17 Apr 2016

1973716

DUFF DISTINCTION 9105
DUFF NAPOLEON 232
DUFF EUR 443 MERLE 808

RED BLAIR'S DAYTONA 116U

BLAIRS ROSEBUD 325Y
BEVERLY HILLS SOO ROSEBUD 714T

DUFF NL B351 LADY POP 619 DUFF NEW EDITION 6108 DCC NL 652K MERLE 443 RED FINE LINE MULBERRY 26P

**DUFF BASIC INSTINCT 6501** 

RED JCC LASS 41N S A V 004 DENSITY 4336 PRAIRIELANE 9001 ROSEBUD 2011

•• 83 653

- I really like the mating here and I love the SAV Density in the pedigree.
- If you want calves with vigour, check out this bull.



Blairs Uptown Girl 105X Dam of Lot 36

#### 36 BLAIR'S Legacy 345D

BBC 345D

6 Apr 2016

1938337

RED LAZY MC EYE SPY 64Y
RED WPRA LEGACY A-314
RED WPRA EVERLEDA ENTENSE 610

RED FINE LINE MULBERRY 26