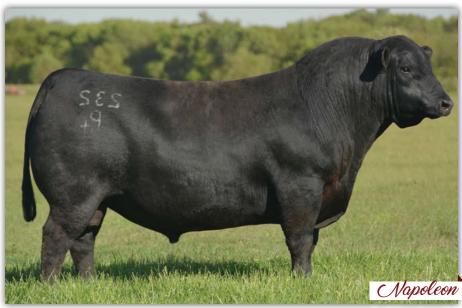

#### BLAIRS.AG BLACK ANGUS HERD SIRE LINE UP

**DESERT STORM OSU FINAL EXAM** NAPOLEON

Locomotive

Blair's Locomotive 621B

- A pedigree that includes the 720S from the Limestone dispersal and the popular Locomotive on the dam side.
- These Napoleon's are the first sons to sell in Canada.
- Napoleon is ultra moderate, ease calving and the calves have extreme vigour at calving.