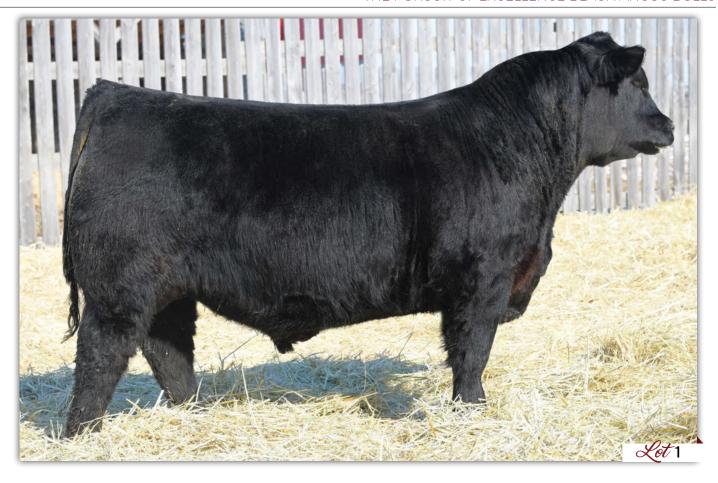

#### BLAIR'S Condor Euro 404D

**BBC 404D** 

16 Nov 2016

Applied For

BENJAMIN 1547 ZORZAL LIDER **ERRE TE 383 CONDOR EURO** ERRE TE 27 GRINGA TOLUCA

TRES MARIAS 7811 CATRIEL 6654 SAN IGNACIO 20 GARUFA 8058 TRES MARIAS 8058 ADVANCE 5854

CE ACT BW ADJ WW

•• 80 (ET) 653

- Lots 3, 4 and 5 are full brothers off the #1 sire in Argentina today.
- You will admire the overall dimension and bone in these sons.
- · If you want efficient cattle that are looser made and have more overall dimension and chest floor then give these three sons a look.
- Selling 100% possession and 50% semen interest.