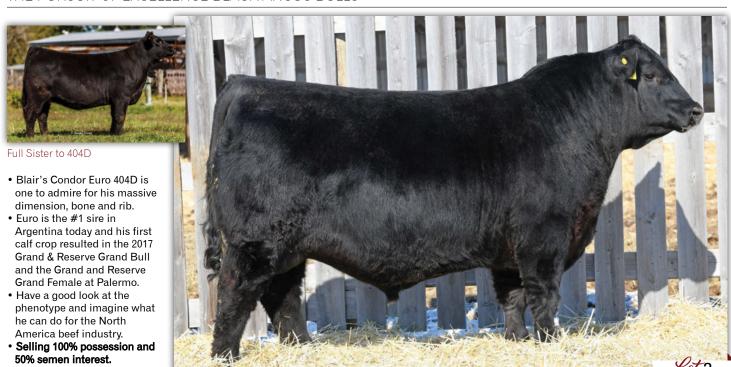

#### BLAIR'S Condor Euro 404D

**BBC 404D** 

16 Nov 2016

Applied For

BENJAMIN 1547 ZORZAL LIDER **ERRE TE 383 CONDOR EURO** ERRE TE 27 GRINGA TOLUCA

TRES MARIAS 7811 CATRIEL 6654 SAN IGNACIO 20 GARUFA 8058 TRES MARIAS 8058 ADVANCE 5854

CE ACT BW ADJ WW

•• 80 (ET) 653

- Lots 3, 4 and 5 are full brothers off the #1 sire in Argentina today.
- You will admire the overall dimension and bone in these sons.
- · If you want efficient cattle that are looser made and have more overall dimension and chest floor then give these three sons a look.
- Selling 100% possession and 50% semen interest.