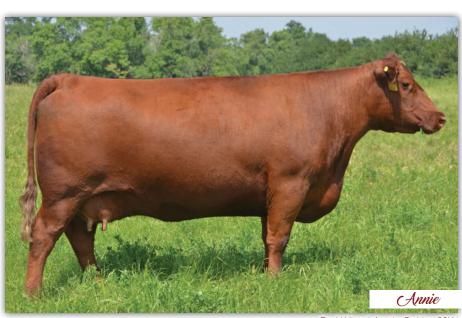

SIX MILE UNLEASHED 595U RED RSL MISS SELMA 384F

RED LMAN KING ROB 8621 RED LACHMAN LARKABA 6384 RED PIE PRIME TIME 884 RED PIE MS FAYE DUKE 509 RED SIX MILE GRAND SLAM 130Z RED SIX MILE SIGNATURE 295B

RED SELMA OF SIX MILE 358X

BBC 609D

RED NORTHLINE ATLANTIC CITY
RED WHEEL ANNIE OAKLEY 82W
RED RSL ANN 920L

RED VGW GAME PLAN 816 RED SIX MILE REBECCA 216X RED SIX MILE UNLEASHED 595U RED RSL MISS SELMA 384F

1929536

RED PIE ATLANTIC 2204 RED NORTHLINE QUEEN 240H RED RSL BASIC INSTINCT 574H RED RSL ANNIE 433F

• 92 816

26 Mar 2016

RED BLAIR'S Signature 609D

• 81 727



Red Six Mile Signature 295B Sire of Lots 82 - 84

- 82W was the Reserve Champion Cinderalla Champion in Saskatoon.
- If you want to add a little frame this bull is for you.
- The calves off 609D should be blood red.



Red Wheel Annie Oakley 82W Dam of Lot 84

#### 85 RED JCC GT 44D

ACT BW: 93 AWW: 683 **RED VGW GAME PLAN 508** RED VGW GAME PLAN 816 RED VGW TW DOLL 0270 **RED SIX MILE GRAND SLAM 130Z** RED SSS BUCC 30U RED SIX MILE REBECCA 216X RED WILBAR REBECCA 234M **RED PIE BILLINGS 487 RED NBAR HAMLEY S913 RED NBAR KELLY 913 RED JCC CHEYENNE 20Y** RED TER-RON PROWLER 833T RED JCC CHEYENNE 12W **RED JCC CHEYENNE 64P** 20 46 0.1

- · Moderate framed with good muscle.
- · Dam has a standout heifer calf in the pen this year.

#### 86 RED SIX MILE Dierks 585D

SIXM 585D 4 Apr 2016 1932750 ACT BW: 84 ADJ WW: 803 RED 5L NORSEMAN KING 2291 RED SIX MILE KING RANCH 721W RED SIX MILE COUNTESS 198T **RED L83 SUPER DUTY 244Z RED L83 ENTOURAGE** RED L83 BERTHA 077 RED MESSMER BERTHA 062P **RED VGW GAME PLAN 81