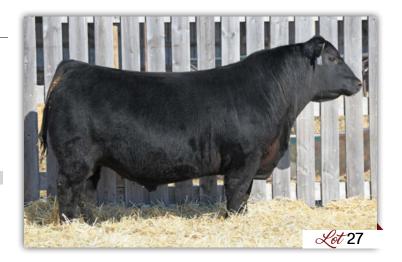

#### 27 BLAIR'S Final Exam 742D

BBC 742D

16 Feb 2016

1973722

S A V FINAL ANSWER 0035 OSU FINAL EXAM 3139 OSU EMPRESS 1105

SITZ TRAVELER 8180 S A V EMULOUS 8145 S A V BRILLIANCE 8077 OSU EMPRESS 8175

S A V BRILLIANCE 8077 **GAMBLES LADY 2064 GAMBLES LADY 2112** 

S A V BISMARCK 5682 S A V BLACKCAP MAY 5270 B C LOOKOUT 7024 **GAMBLES LADY 3016** 

62 674

- · Final Exam calves are born easy and have great vigour.
- SAV Brilliance on both sides of this pedigree and for good reason. We love the Brilliance in a pedigree.