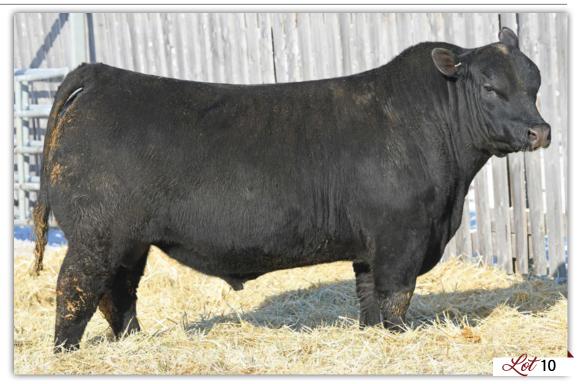

#### 1() BLAIR'S Locomotive 348D

BBC 348D

6 Apr 2016

1929036

1323000

SOO LINE MOTIVE 9016

SOO LINE LOCOMOTIVE 1403

SHADY BROOK EVERENTENSE 2039

DUTCH 744 J V GDAR BLACKCAP LADY 6402 EVERBLACK MASTERPLAN 007 DWAJO PRIDE 26F

 CE
 ACT BW
 ADJ WW
 CE
 ACT BW
 ADJ WW

 • 78
 709
 • 94
 750

- A Locomotive son, BBC 302C was a high seller in last year's sale to Gary & Nikko Grosse.
- A powerful pedigree to breed to your cows.