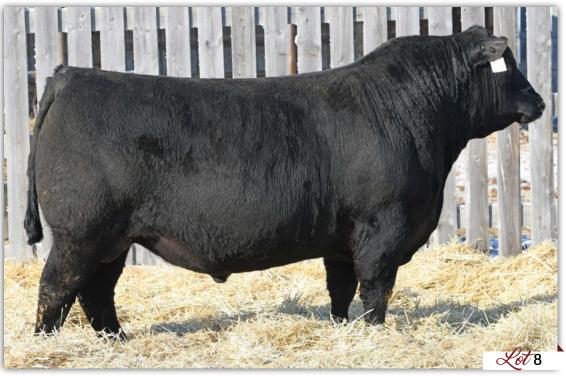

#### 1 BLAIR'S **Candelero** 406D

BBC 406D

17 Nov 2016

Applied For

DON JOSE 176 MAXI TRES MARIAS 8155 CANDELERO TRES MARIAS 7358 LA ANDRIA

TRES MARIAS 6301 ZORZAL HYLINE APAMPADO 0401 APAMPADO 96 O C C HEADLINER 661H TRES MARIAS 6204 HORNERO 5314 TRES MARIAS 5837 CUMELEN TRES MARIAS 6226 CALANDRIA

TRES MARIAS 5887 HORNERO TRES MARIAS 4850 WIND EXT NICHOLS PERFORMA D162 BLACK PRINCESS 9446 LASS

- We are extremely excited to lead off our 2018 Pursuit of Excellence sale with Blair's Candelero t that combines the 2012 Palermo Grand Champion female with the power and performance of Tres Marias 8155 Candelero.
- Check out the pedigree. The grand dam is the #1 cow in Argentina today and she produced the 2017 Palermo Grand Champion Female.
- For those that have made the trip can Palermo can attest, the quality
  of cattle are exceptional and many breeders have waited a long time to
  experience Argentine genetics in North America.
- Selling 100% possession and 50% semen interest.