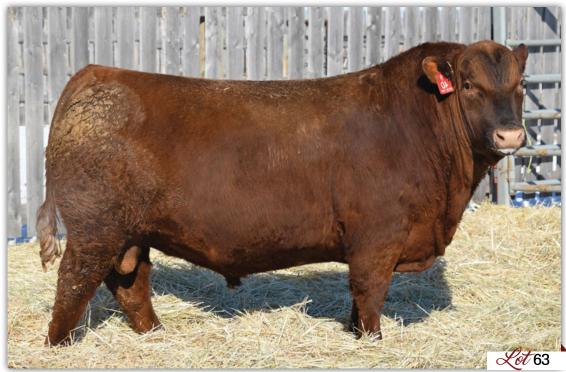

#### 1 BLAIR'S **Candelero** 406D

BBC 406D

17 Nov 2016

Applied For

DON JOSE 176 MAXI TRES MARIAS 8155 CANDELERO TRES MARIAS 7358 LA ANDRIA

TRES MARIAS 6301 ZORZAL HYLINE APAMPADO 0401 APAMPADO 96 O C C HEADLINER 661H TRES MARIAS 6204 HORNERO 5314 TRES MARIAS 5837 CUMELEN TRES MARIAS 6226 CALANDRIA

TRES MARIAS 5887 HORNERO TRES MARIAS 4850 WIND EXT NICHOLS PERFORMA D162 BLACK PRINCESS 9446 LASS

- We are extremely excited to lead off our 2018 Pursuit of Excellence sale with Blair's Candelero t that combines the 2012 Palermo Grand Champion female with the power and performance of Tres Marias 8155 Candelero.
- Check out the pedigree. The grand dam is the #1 cow in Argentina today and she produced the 2017 Palermo Grand Champion Female.
- For those that have made the trip can Palermo can attest, the quality
  of cattle are exceptional and many breeders have waited a long time to
  experience Argentine genetics in North America.
- Selling 100% possession and 50% semen interest.

• 82 (ET) 680

Hyline Apampado 0401 Dam of Lot 1

She sold in the Agribition Sale to H & H Simmentals in Oklahoma Outcross Argentine Genetics