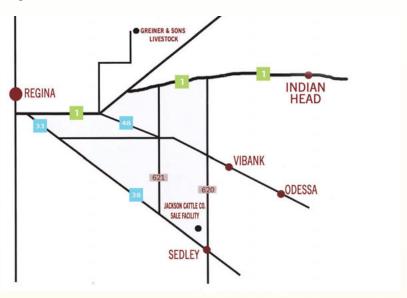

#### Jackson Cattle Co. Sale Facility

Box 159, Sedley, SK S0G 4K0 Phone: 306.537.9251

From Sedley: Go 4 miles north on 620, then 1/2 mile west and 1/2 mile back north.

**GENETICS FOR SALE BY** 

From Sedley: Go 4 miles north on 620, then 1/2 mile west and 1/2 mile back north.