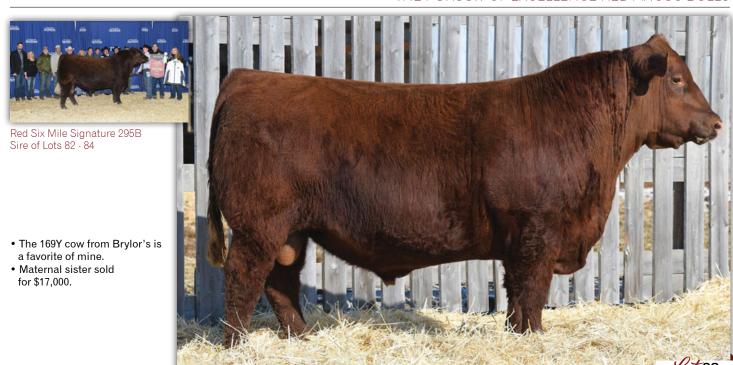

•• 87 660

25 Feb 2016

••• 80 610

Red Six Mile Signature 295B Sire of Lots 82 - 84

- The Marta 42Y dam has as good of an udder as you can put on one. She is now owned by Larry Hafer in Nebraska.
- Signature produces long made, dark red calves.
- · Keep the females for sure.

26 Mar 2016

RED BLAIR'S Signature 609D

• 81 727

Red Six Mile Signature 295B Sire of Lots 82 - 84

- 82W was the Reserve Champion Cinderalla Champion in Saskatoon.
- If you want to add a little frame this bull is for you.
- The calves off 609D should be blood red.