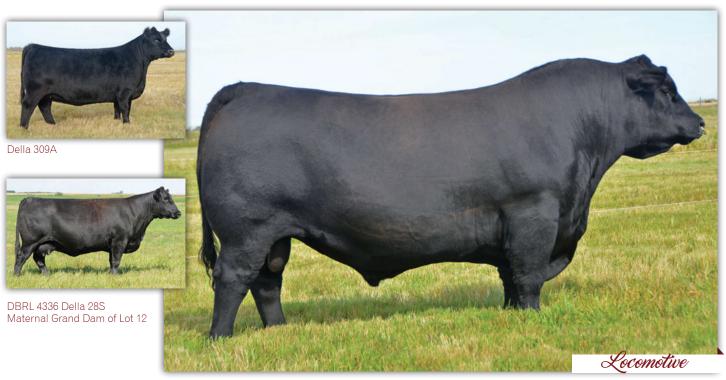

#### 12 BLAIR'S Locomotive 528D

BBC 528D

15 Feb 2016

1940977

SOO LINE MOTIVE 9016 SOO LINE LOCOMOTIVE 1403 SHADY BROOK EVERENTENSE 2039

DUFF NEW GENERATION 6107 BLAIR'S DELLA 525B DBRL 4336 DELLA 28S HF KODIAK 5R TLA BEAUTY 5R S A V FINAL ANSWER 0035 SCR EVERELDA ENTENSE 748

O C C GENESIS 872G O C C DIXIE ERICA 814G S A V 004 DENSITY 4336 CRESCENT CREEK EULA 120L

• 98 712

- A Locomotive that goes back to the Della 28S donor.
- Off a really good first calf heifer with a great udder.