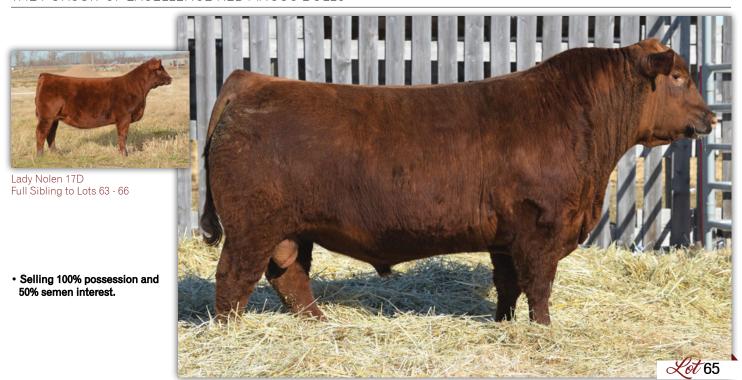

#### BLAIRS.AG RED ANGUS DONOR FEMALES

**RED SSS JESSIE 261Z** 

**RX LADY NOLEN 114Y** 

CORA 867Z

2018

KURUBA 2084Z KASSIE 129B RED BLAIR'S BONITA 2B

The next four bulls are all full siblings to the \$76,500 USD Red Blair's Pure Power 2B that sold in the Mile High Sale in Denver in 2015. Red Soo Line Power Eye 161X has become one of the most popular semen sires to make offspring with hair, bone, dimension, calving ease and a bigger foot. When coupled with the moderately made, perfect udder of Nolen 114Y, it makes an intriguing mating. When considering the two full siblings that sell, you should expect calving ease, calves with great growth and feed efficiency. The females should have more pelvic dimension, hair and bone. Selling 100% possession and

50% semen interest.

#### 63 RED BLAIR'S Power Eye 4D

BBC 4D 20 Mar 2016

1938364

RED BAR-E-L RIBEYE 103R RED WILBAR CORA 443P RED GEIS KNIGHT HAWK 14'02

RED BJR MAKE MY DAY 981

TR LYNN 105L

RED BIEBER SIRENA 6708
RED FINE LINE MULBERRY 26P
RED LMF LIZ 1501

64 RED BLAIR'S Power Eye 2D

BBC 2D 17 Mar 2016

1938363

RED COCKBURN RIBEYE 308U
RED SOO LINE POWER EYE 161X
RED TR LYNN 301R

RED BIEBER MAKE MIMI 7249
RED RX LADY NOLEN Y114
RED RX LADY NOLEN W142

RED BAR-E-L RIBEYE 103R RED WILBAR CORA 443P RED GEIS KNIGHT HAWK 14'02 TR LYNN 105L

RED BJR MAKE MY DAY 981 RED BIEBER SIRENA 6708 RED FINE LINE MULBERRY 26P RED LMF LIZ 1501

679

 CE
 ACT BW
 ADJ WW
 CE
 ACT BW

 •••
 84 (ET)
 651
 •••
 81 (ET)

**RED COCKBURN RIBEYE 308U** 

RED BIEBER MAKE MIMI 7249

**RED RX LADY NOLEN W142** 

**RED SOO LINE POWER EYE 161X** 

RED TR LYNN 301R

**RED RX LADY NOLEN Y114** 

Pure Power 2B Full Sibling to Lots 63 - 66

• Selling 100% possession and 50% semen interest.

#### 65 RED BLAIR'S Power Eye 5D

BBC 5D 20 Mar 2016

1938365

RED COCKBURN RIBEYE 308U
RED SOO LINE POWER EYE 161X
RED TR LYNN 301R

RED BIEBER MAKE MIMI 7249

RED RX LADY NOLEN Y114

RED RX LADY NOLEN W14

RED BAR-E-L RIBEYE 103R RED WILBAR CORA 443P RED GEIS KNIGHT HAWK 14'02 TR LYNN 105L

RED BJR MAKE MY DAY 981 RED BIEBER SIRENA 6708 RED FINE LINE MULBERRY 26P RED LMF LIZ 1501

#### 66 RED BLAIR'S **Power Eye** 603D

BBC 603D 18 Mar 2016

1946728

RED COCKBURN RIBEYE 308U RED SOO LINE POWER EYE 161X RED TR LYNN 301R

RED BIEBER MAKE MIMI 7249
RED RX LADY NOLEN Y114
RED RX LADY NOLEN W142

RED BAR-E-L RIBEYE 103R RED WILBAR CORA 443P RED GEIS KNIGHT HAWK 14'02 TR LYNN 105L

RED BJR MAKE MY DAY 981 RED BIEBER SIRENA 6708 RED FINE LINE MULBERRY 26P RED LMF LIZ 1501

 CE
 ACT BW
 ADJ WW
 CE
 ACT BW
 ADJ WW

 •••
 81 (ET)
 636
 •••
 80 (ET)
 741

 Selling 100% possession and 50% semen interest.