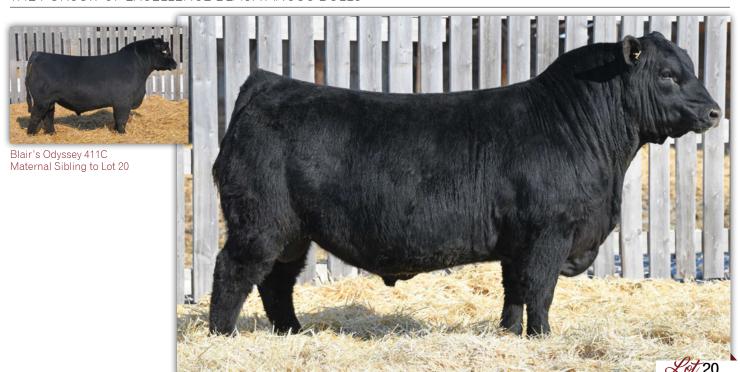

#### 20 BLAIR'S Blueprint 377D

BBC 377D 20 Apr 2016

LT DRIVEN 9087

MAR MAC BLUEPRINT 56B

MAR MAC TIGER LILY 25Y

WAF ZORZAL 321U
REMINGTON PRIDE LADY 173Y
REMINGTON PRIDE LADY 304T

L T BANDWAGON 3105 L T ASHLEY 3087 HF TIGER 5T MCRAE'S BRIDGET 33U

TRES MARIAS 6301 ZORZAL TRES MARIAS 6582 CUMELEN 5632 MVF GRID MAKER 12R MVF PRIDE LADY 23M

1929061

•• ACT BW ADJ WW
•• 89 786

 Outcross pedigree here with LT Driven on the top and the Argentine Zorzal on the bottom.

#### BLAIRS.AG BLACK ANGUS DONOR FEMALES

RAB MEGALASS 4955W COLEMAN DONNA 812 ROSANKY MC INSTINCT 0065