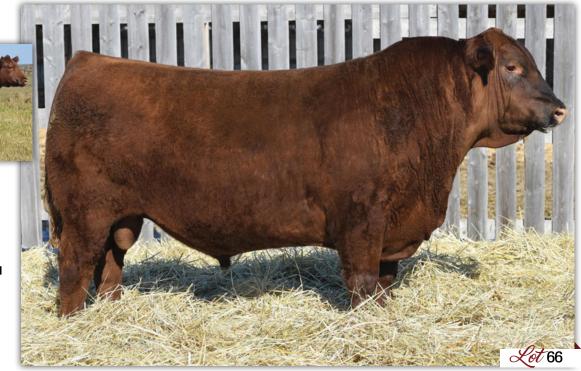

#### 66 RED BLAIR'S **Power Eye** 603D

BBC 603D 18 Mar 2016

1946728

RED COCKBURN RIBEYE 308U RED SOO LINE POWER EYE 161X RED TR LYNN 301R

RED BIEBER MAKE MIMI 7249
RED RX LADY NOLEN Y114
RED RX LADY NOLEN W142

RED BAR-E-L RIBEYE 103R RED WILBAR CORA 443P RED GEIS KNIGHT HAWK 14'02 TR LYNN 105L

RED BJR MAKE MY DAY 981 RED BIEBER SIRENA 6708 RED FINE LINE MULBERRY 26P RED LMF LIZ 1501

 CE
 ACT BW
 ADJ WW
 CE
 ACT BW
 ADJ WW

 •••
 81 (ET)
 636
 •••
 80 (ET)
 741

 Selling 100% possession and 50% semen interest.