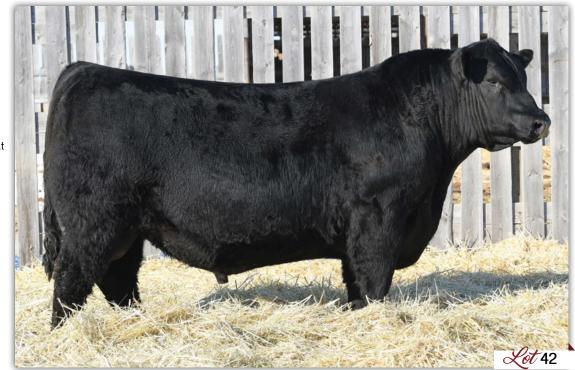

#### 1 BLAIR'S **Candelero** 406D

BBC 406D

17 Nov 2016

Applied For

DON JOSE 176 MAXI TRES MARIAS 8155 CANDELERO TRES MARIAS 7358 LA ANDRIA

TRES MARIAS 6301 ZORZAL HYLINE APAMPADO 0401 APAMPADO 96 O C C HEADLINER 661H TRES MARIAS 6204 HORNERO 5314 TRES MARIAS 5837 CUMELEN TRES MARIAS 6226 CALANDRIA

TRES MARIAS 5887 HORNERO TRES MARIAS 4850 WIND EXT NICHOLS PERFORMA D162 BLACK PRINCESS 9446 LASS

- We are extremely excited to lead off our 2018 Pursuit of Excellence sale with Blair's Candelero t that combines the 2012 Palermo Grand Champion female with the power and performance of Tres Marias 8155 Candelero.
- Check out the pedigree. The grand dam is the #1 cow in Argentina today and she produced the 2017 Palermo Grand Champion Female.
- For those that have made the trip can Palermo can attest, the quality
  of cattle are exceptional and many breeders have waited a long time to
  experience Argentine genetics in North America.
- Selling 100% possession and 50% semen interest.

• 82 (ET) 680

Hyline Apampado 0401 Dam of Lot 1

She sold in the Agribition Sale to H & H Simmentals in Oklahoma Outcross Argentine Genetics