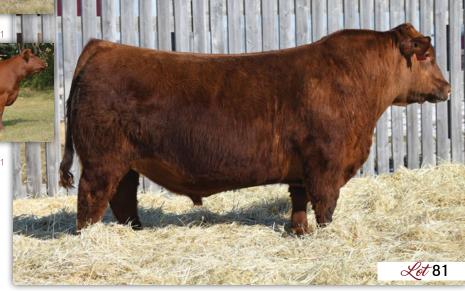

#### **81** RED BLAIR'S **Hot Shot** 6003D

BBC 6003D

**RED HXC HOT SHOT 4424B** 

**RED BRYLOR BONITA 204T** 

**RED BRYLOR BONITA 66K** 

RED HXC JAYLO 4424B

RED HXC BLUE MOON 1101Y

RED FINE LINE MULBERRY 26P

6 Mar 2016

2016099

RED BECKTON NEBULA P P707 RED HXC INDIGO 315N RED BJR MAKE MY DAY 981 RED HXC JAYLO 953J

RED COMPASS MULBERRY 449M RED DUS FAYETTE 8G RED RD DIVIDEND 7F RED BRYLOR CHEROK 40X RED SIX MILE GRAND SLAM 130Z

RED SELMA OF SIX MILE 358X

BBC 552D

RED SMW SMACK 31U

RED TOPLINE MARTA 807

RED VGW GAME PLAN 816 RED SIX MILE REBECCA 216X RED SIX MILE UNLEASHED 595U RED RSL MISS SELMA 384F

1929521

RED LAZY MC SMASH 7S RED D-BAR VALENTINE 3M RED FINE LINE MULBERRY 26P RED VARA MARTA 103J